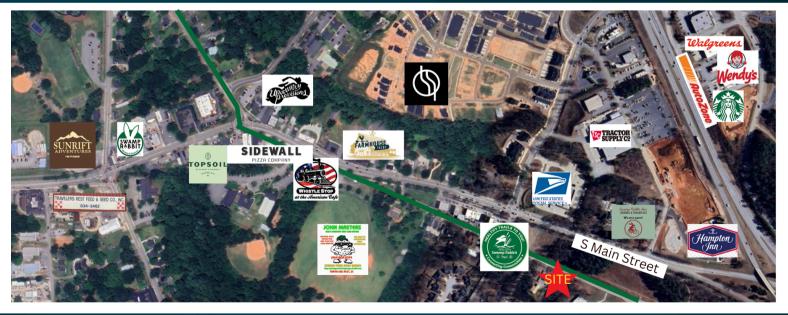

## PROPERTY FEATURES

- PRICE \$750,000
- LEASE RATE \$18/SF/YR NNN
- +/- 1.59 AC
- 3,068 SF Medical Office/Vet Clinic
- 1,696 SF Metal Storage Building
- Located in Downtown Travelers Rest

- Zoned C-2, City of Travelers Rest
- Greenville County Tax Map # 0486000103801
- 3-mile Average Household Income \$90,000
- Medical / Vet / Daycare
- Facing Swamp Rabbit Trail