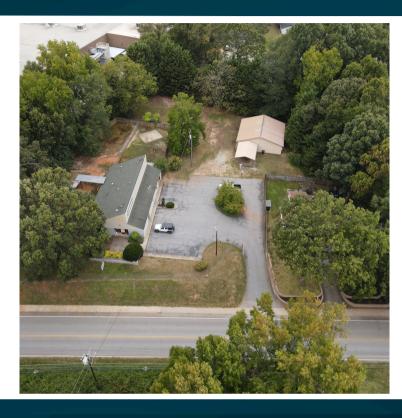

## PROPERTY FEATURES

- PRICE \$750,000
- LEASE RATE \$18/SF/YR NNN
- +/- 1.59 AC
- 3,068 SF Medical Office/Vet Clinic
- 1,696 SF Metal Storage Building
- Located in Downtown Travelers Rest

- Zoned C-2, City of Travelers Rest
- Greenville County Tax Map # 0486000103801
- 3-mile Average Household Income \$90,000
- Medical / Vet / Daycare
- Facing Swamp Rabbit Trail