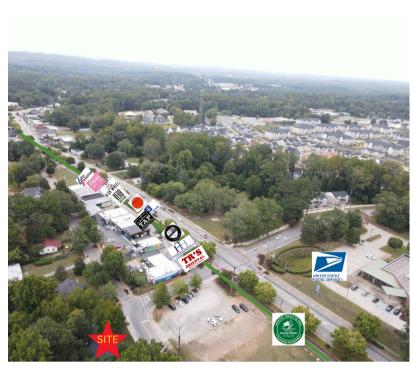

## PROPERTY FEATURES

- PRICE \$750,000
- LEASE RATE \$18/SF/YR NNN
- +/- 1.59 AC
- 3,068 SF Medical Office/Vet Clinic
- 1,696 SF Metal Storage Building
- Located in Downtown Travelers Rest

- Zoned C-2, City of Travelers Rest
- Greenville County Tax Map # 0486000103801
- 3-mile Average Household Income \$90,000
- Medical / Vet / Daycare
- Facing Swamp Rabbit Trail