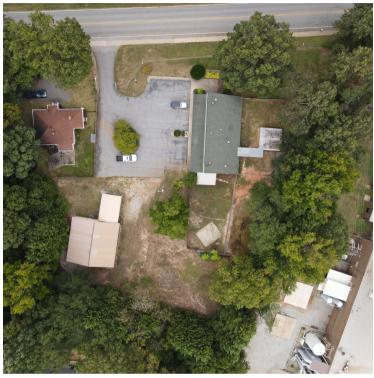

## PROPERTY FEATURES

- PRICE \$750,000
- LEASE RATE \$18/SF/YR NNN
- +/- 1.59 AC
- 3,068 SF Medical Office/Vet Clinic
- 1,696 SF Metal Storage Building
- Located in Downtown Travelers Rest

- Zoned C-2, City of Travelers Rest
- Greenville County Tax Map # 0486000103801
- 3-mile Average Household Income \$90,000
- Medical / Vet / Daycare
- Facing Swamp Rabbit Trail