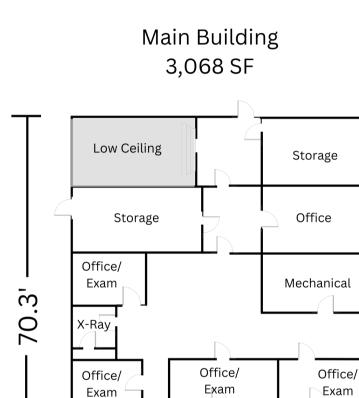

## PROPERTY FEATURES

- PRICE \$750,000
- LEASE RATE \$18/SF/YR NNN
- +/- 1.59 AC
- 3,068 SF Medical Office/Vet Clinic
- 1,696 SF Metal Storage Building
- Located in Downtown Travelers Rest

- Zoned C-2, City of Travelers Rest
- Greenville County Tax Map # 0486000103801
- 3-mile Average Household Income \$90,000
- Medical / Vet / Daycare
- Facing Swamp Rabbit Trail

Reception/

Waiting

44.3'

Office/

Reception

Storage

Bath

Bath

Office/ Exam