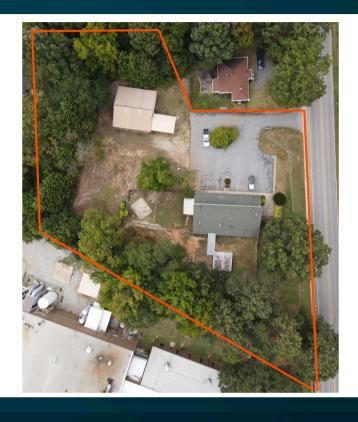

## PROPERTY FEATURES

- PRICE \$750,000
- LEASE RATE \$18/SF/YR NNN
- +/- 1.59 AC
- 3,068 SF Medical Office/Vet Clinic
- 1,696 SF Metal Storage Building
- Located in Downtown Travelers Rest

- Zoned C-2, City of Travelers Rest
- Greenville County Tax Map # 0486000103801
- 3-mile Average Household Income \$90,000
- Medical / Vet / Daycare
- Facing Swamp Rabbit Trail