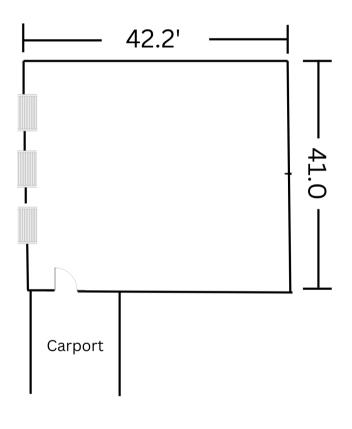

## PROPERTY FEATURES

- PRICE \$750,000
- LEASE RATE \$18/SF/YR NNN
- +/- 1.59 AC
- 3,068 SF Medical Office/Vet Clinic
- 1,696 SF Metal Storage Building
- Located in Downtown Travelers Rest

- Zoned C-2, City of Travelers Rest
- Greenville County Tax Map # 0486000103801
- 3-mile Average Household Income \$90,000
- Medical / Vet / Daycare
- Facing Swamp Rabbit Trail

## **Leif Busby**

- & D: 864-679-3621

TRAVELERS REST

COMMERCIAL GROUP

409 OLD BUNCOMBE ROAD TRAVELERS REST, SC

FOR SALE OR LEASE

Metal Building 1,696 SF

• Layout is meant to be representative only and may not be to scale.