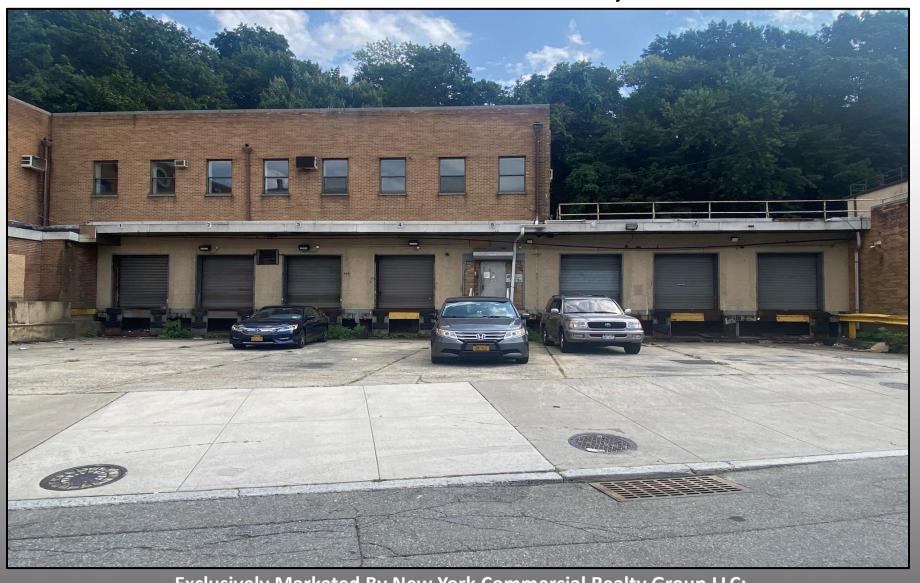

## FOR LEASE: +/- 10,000 SF Warehouse

7 Docks / Onsite Parking / Easy Access to Highways ASKING LEASE PRICE: \$14.50 PSF Modified Gross

140 Saw Mill River Rd. Yonkers, NY 10701

Exclusively Marketed By New York Commercial Realty Group LLC:
Frank Rao & Michael Rao / 914-287-6410 / frao@nycrgroup.com / mrao@nycrgroup.com