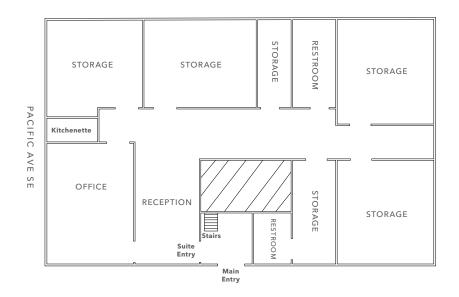

## Property Highlights

2-story 2,600 SF retail/office building

2nd floor is leased

1st floor is available for owner/user, 1,300 SF

Excellent visibility & traffic counts

Income \$2,300, plus NNN expenses

Price \$535,000

**EVAN PARKER** 360.705.0174 evan.parker@kidder.com

AMY HARDING 360.705.1377 amy.harding@kidder.com

KIDDER.COM

 $1,300\,SF$ 

AVAILABLE FOR OWNER/USER