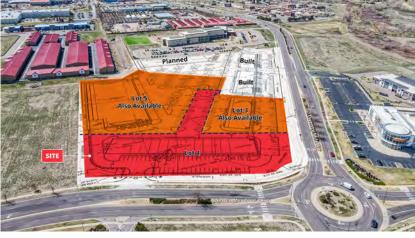

10108 Twenty Mile Rd | Parker, CO 80134

#### **AVAILABLE**

1.994 Acres - Lot 4

3.209 Acres - Lot 3 & 4 6.646 Acres - Lots 3, 4, & 5

### **ABOUT THE PROPERTY**

- Approved site plan & construction drawings for a 20,848 SF building. Plans show:
  - Twelve 10x14 drive-in roll-up doors
  - Allows for demising into up to twelve different units
- For allowed uses click **HERE**
- Hard corner of Twenty Mile Rd & Lincoln Meadows
  Pkwy and facing Lowe's allows for a wide variety of
  uses from retail to light industrial