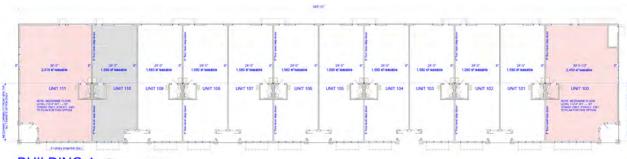

### **ABOUT THE PROPERTY**

- Approved site plan & construction drawings for a 20,848 SF building. Plans show:
  - Twelve 10x14 drive-in roll-up doors
  - Allows for demising into up to twelve different units
- For allowed uses click **HERE**
- Hard corner of Twenty Mile Rd & Lincoln Meadows
  Pkwy and facing Lowe's allows for a wide variety of
  uses from retail to light industrial

BUILDING 4 20.848 SF GROSS 3/32" = 1'-0" 20.848 SF GROSS

10108 Twenty Mile Rd | Parker, CO 80134

Bennett

Adams

Stras