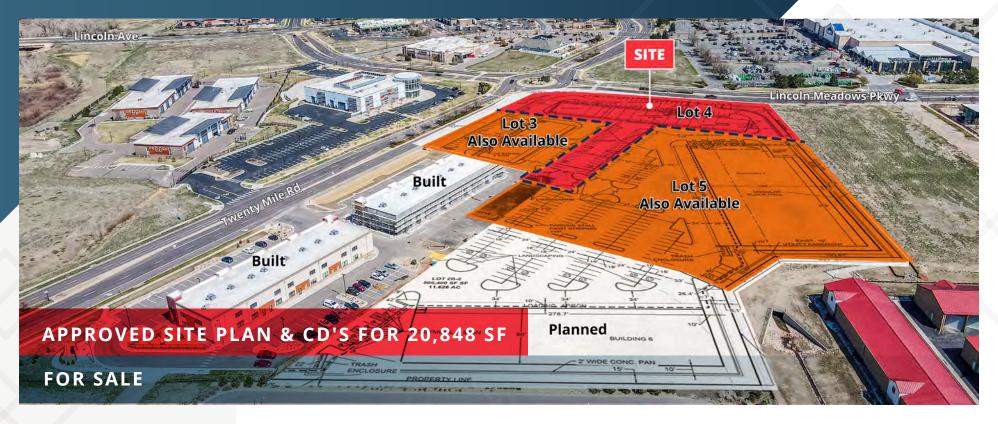

10108 Twenty Mile Rd | Parker, CO 80134

#### **AVAILABLE**

1.994 Acres - Lot 4

3.209 Acres - Lot 3 & 4 6.646 Acres - Lots 3, 4, & 5

### **ABOUT THE PROPERTY**

- Approved site plan & construction drawings for a 20,848 SF building. Plans show:
  - Twelve 10x14 drive-in roll-up doors
  - Allows for demising into up to twelve different units
- For allowed uses click **HERE**
- Hard corner of Twenty Mile Rd & Lincoln Meadows
  Pkwy and facing Lowe's allows for a wide variety of
  uses from retail to light industrial