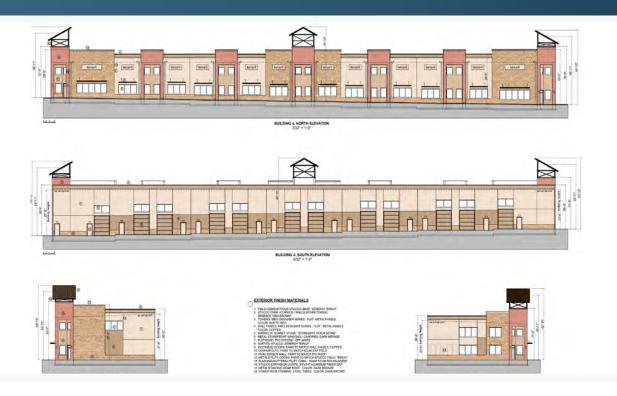

### **ABOUT THE PROPERTY**

- Approved site plan & construction drawings for a 20,848 SF building. Plans show:
  - Twelve 10x14 drive-in roll-up doors
  - Allows for demising into up to twelve different units
- For allowed uses click **HERE**
- Hard corner of Twenty Mile Rd & Lincoln Meadows
  Pkwy and facing Lowe's allows for a wide variety of
  uses from retail to light industrial

BUILDING 4 20.848 SF GROSS 3/32" = 1'-0" 20.848 SF GROSS

10108 Twenty Mile Rd | Parker, CO 80134

Bennett

Adams

Stras