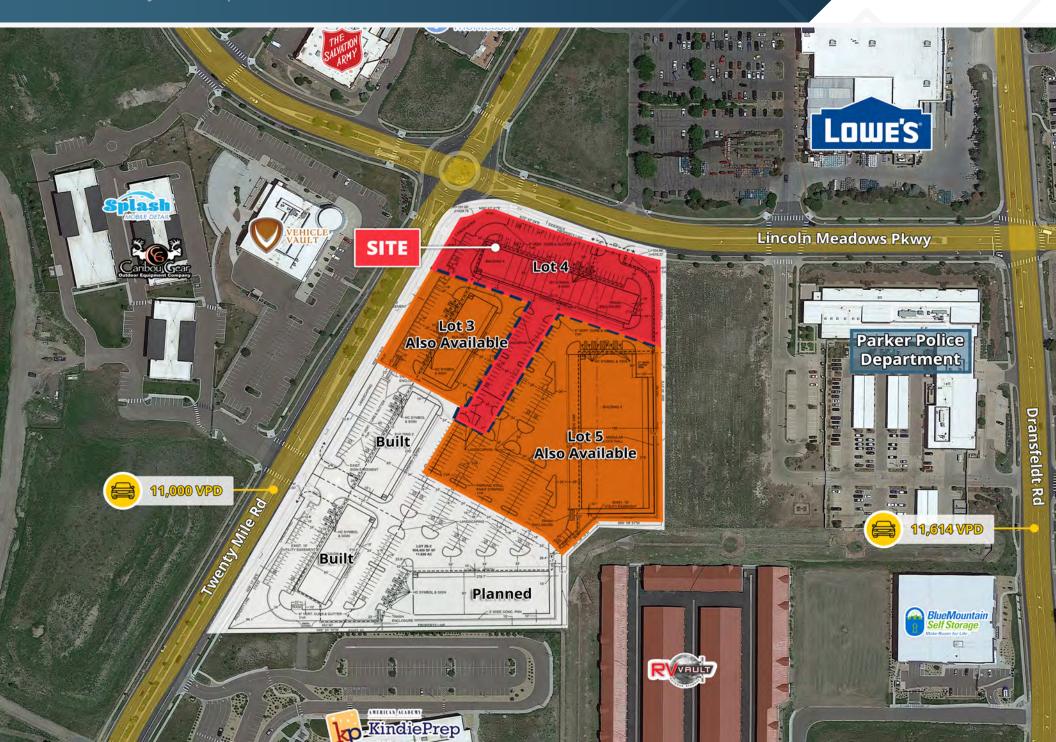

10108 Twenty Mile Rd | Parker, CO 80134

#### **AVAILABLE**

1.994 Acres - Lot 4

3.209 Acres - Lot 3 & 4 6.646 Acres - Lots 3, 4, & 5

### **ABOUT THE PROPERTY**

- Approved site plan & construction drawings for a 20,848 SF building. Plans show:
  - Twelve 10x14 drive-in roll-up doors
  - Allows for demising into up to twelve different units
- For allowed uses click **HERE**
- Hard corner of Twenty Mile Rd & Lincoln Meadows
  Pkwy and facing Lowe's allows for a wide variety of
  uses from retail to light industrial

#### TRAFFIC COUNTS

Dransfeldt Rd E Lincoln Ave Year: 2022 | Source: Esri 11,614 VPD 30,980 VPD