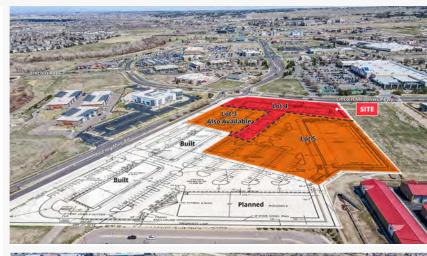

10108 Twenty Mile Rd | Parker, CO 80134

#### **AVAILABLE**

1.994 Acres - Lot 4

3.209 Acres - Lot 3 & 4 6.646 Acres - Lots 3, 4, & 5

### **ABOUT THE PROPERTY**

- Approved site plan & construction drawings for a 20,848 SF building. Plans show:
  - Twelve 10x14 drive-in roll-up doors
  - Allows for demising into up to twelve different units
- For allowed uses click **HERE**
- Hard corner of Twenty Mile Rd & Lincoln Meadows
  Pkwy and facing Lowe's allows for a wide variety of
  uses from retail to light industrial