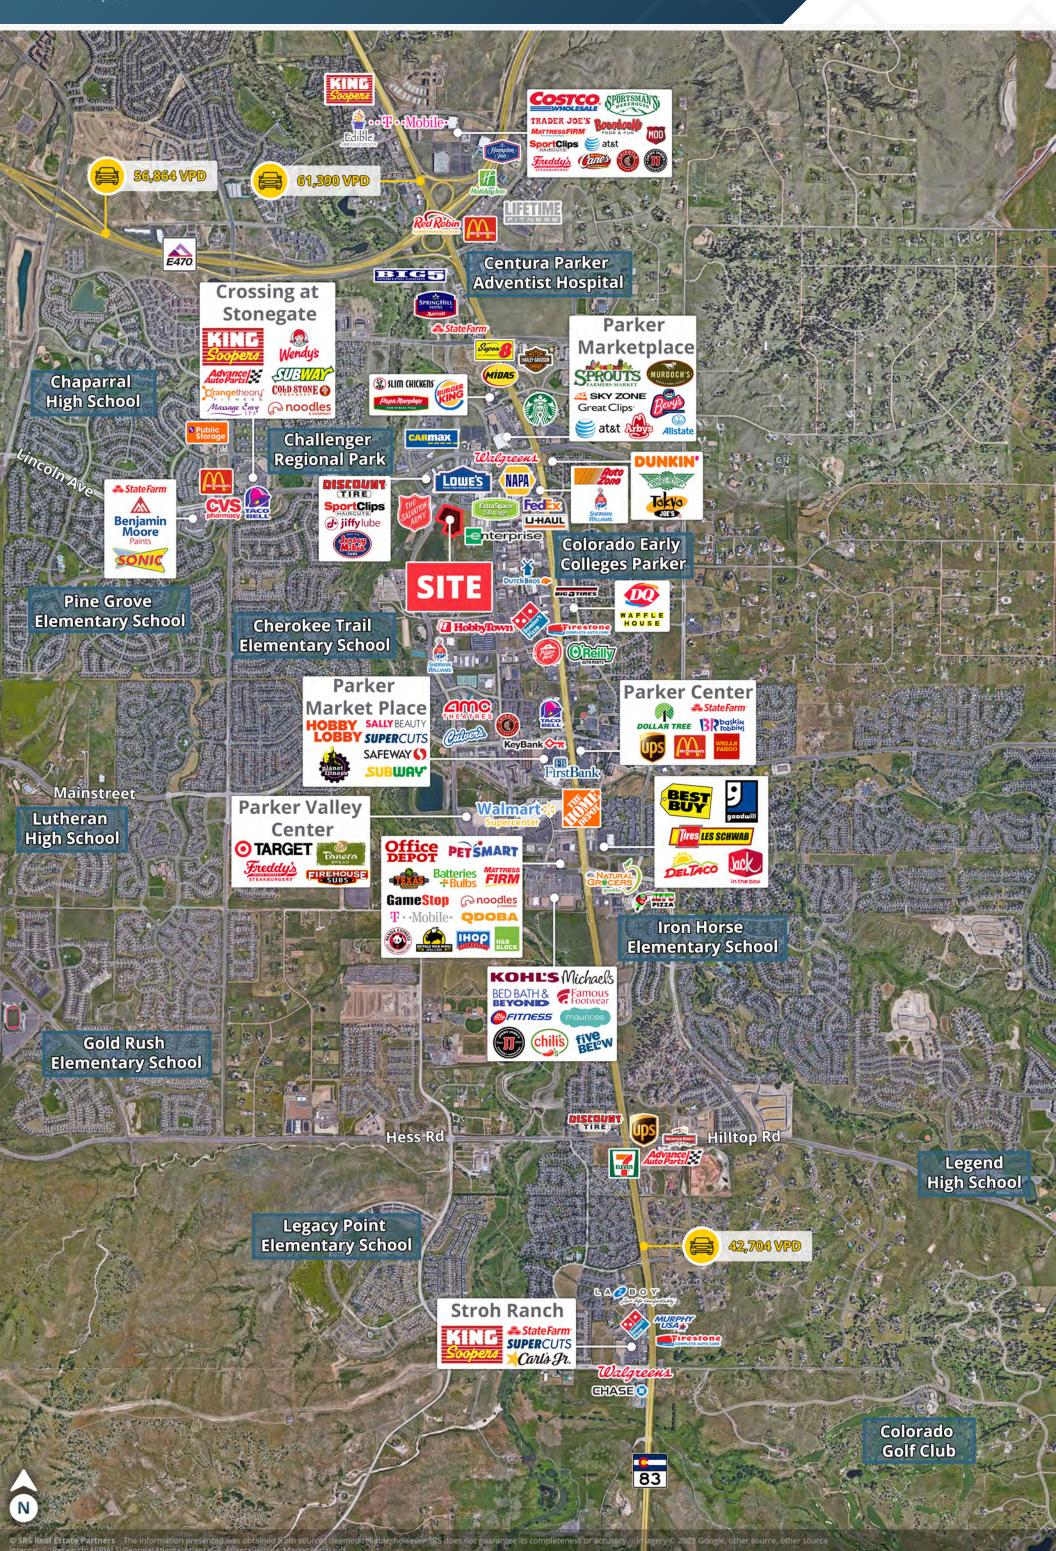

#### TRAFFIC COUNTS

Dransfeldt Rd E Lincoln Ave Year: 2022 | Source: Esri 11,614 VPD 30,980 VPD

#### **DEMOGRAPHICS**

|                           | 1 Mile    | 3 Miles   | 5 Miles   |
|---------------------------|-----------|-----------|-----------|
| Population                | 8,066     | 76,153    | 134,962   |
| Total Households          | 3,153     | 27,515    | 49,595    |
| Avg. Household Income     | \$122,994 | \$153,027 | \$156,032 |
| Daytime Population        | 11,228    | 65,167    | 129,899   |
| Year: 2022   Source: Esri |           |           |           |

#### **DEMOGRAPHIC HIGHLIGHTS**

| Population                                  | 1 Mile    | 3 Miles   | 5 Miles      |
|---------------------------------------------|-----------|-----------|--------------|
| 2022 Estimated Population                   | 8,066     | 76,153    | 134,962\rvac |
| 2027 Projected Population                   | 8,495     | 81,127    | 143,209      |
| Projected Annual Growth 2022 to 2027        | 1.04%     | 1.27%     | 1.19%        |
| Daytime Population                          |           |           | Lake         |
| 2022 Daytime Population                     | 11,228    | 65,167    | 129,899      |
| Workers                                     | 7,671     | 30,099    | 67,428       |
| Residents                                   | 3,557     | 35,068    | 62,471       |
| Income                                      |           |           |              |
| 2022 Est. Average Household Income          | \$122,994 | \$153,027 | \$156,032    |
| 2022 Est. Median Household Income           | \$98,082  | \$119,689 | \$118,816    |
| Households & Growth                         |           |           |              |
| 2022 Estimated Households                   | 3,153     | 27,515    | 49,595       |
| 2027 Projected Households                   | 3,341     | 29,453    | 52,742       |
| Projected Annual Growth 2022 to 2027        | 1.17%     | 1.37%     | 1.24%        |
| Race & Ethnicity                            |           |           |              |
| 2022 Est. White                             | 77%       | 77%       | 75%          |
| 2022 Est. Black or African American         | 2%        | 2%        | 3%           |
| 2022 Est. Asian or Pacific Islander         | 7%        | 8%        | 8%           |
| 2022 Est. American Indian or Native Alaskan | 1%        | 1%        | 1%           |
| 2022 Est. Other Races                       | 3%        | 2%        | 3%           |
| 2022 Est. Hispanic                          | 12%       | 11%       | 11%          |
|                                             |           |           |              |