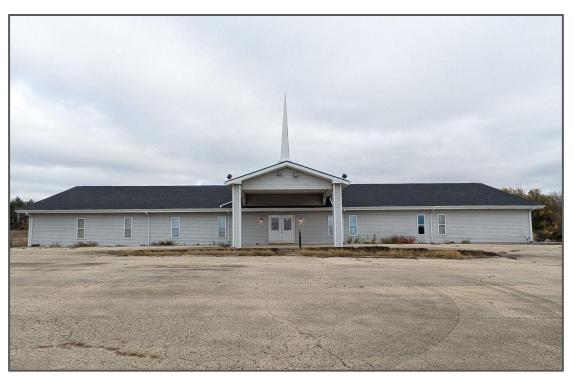

## 2 JONES LANE, BLOOMINGTON, IL CHURCH BUILDING | FOR SALE

This property is a well-kept, traditional-style church with a simple, practical design that balances timeless character with modern functionality. A modest vestibule leads into the narthex, where the church office and the pastor's private quarters—featuring a private restroom—are situated for convenience and privacy.

## BUILDING SIZE 6,000 SF

**YEAR BUILT** 1991

**SALE PRICE** \$495,000

PARKING 40 spaces +/-

**ZONING** County Agricultural

ACREAGE

8.09 acres