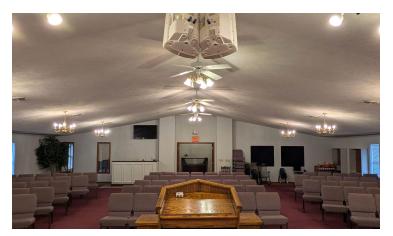

The heart of the building is the large sanctuary, offering ample seating for approximately 100 attendees, a sound booth for seamless audio-visual management, and a traditional baptistry located behind a raised stage, perfect for ceremonial events and gatherings.