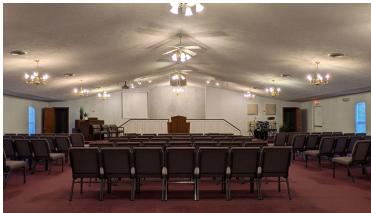

The heart of the building is the large sanctuary, offering ample seating for approximately 100 attendees, a sound booth for seamless audio-visual management, and a traditional baptistry located behind a raised stage, perfect for ceremonial events and gatherings.