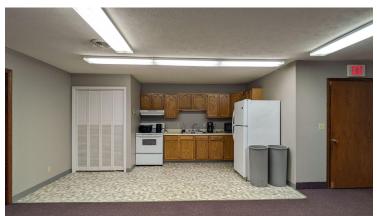

Adjacent to the sanctuary, a small nursery with windows offers a clear view of the sanctuary, ideal for families with young children, and includes a dedicated bathroom for convenience.

The Children's Wing features five classrooms, a storage room with a washer and dryer, and a central group meeting area with a fully equipped kitchen, including a refrigerator, stove, and sink—perfect for communal events, study groups, or social gatherings.