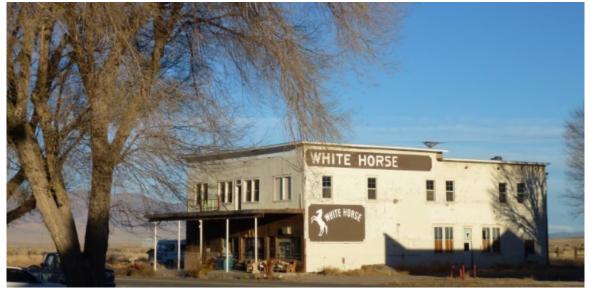

HISTORIC DOWNTOWN
OF MCDERMITT
INCLUDES A CASINO,
REGIONAL SCHOOL, NEW
SHOPS AND BUSINESSES

70 MILES AWAY FROM EVERYTHING, A 'NEW-OLD TOWN' OF REAL WILD WEST LORE