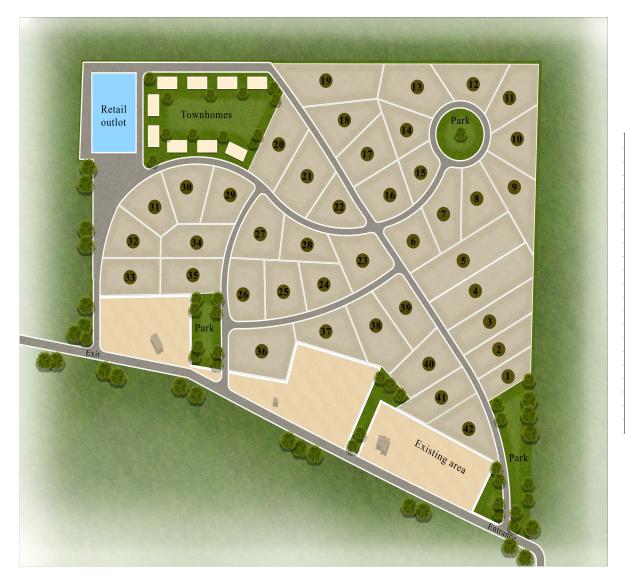

## **Features of McDermitt Ranch:**

- Over 1 acre lots with sweeping mountain views
- Walk to downtown
- Miles of hiking and biking trails
- Next door to award winning K-12 school
- New Urgent Care & Retail Store
- Community Garden
- Near regional airport
- City Water & Sewer
- No State Income Tax
- 18 miles from McDermitt Lithium Mine

| Lot# | Price |        | Down Pmt |       | Payment/Mo | Lot# | Price |        | Down Pmt |       | Payment/Mo |
|------|-------|--------|----------|-------|------------|------|-------|--------|----------|-------|------------|
| 1    | \$    | 24,900 | \$       | 3,735 | \$227      | 22   | \$    | 17,900 | \$       | 2,685 | \$163      |
| 2    | \$    | 24,900 | \$       | 3,735 | \$227      | 23   | \$    | 15,900 | \$       | 2,385 | \$145      |
| 3    | \$    | 24,900 | \$       | 3,735 | \$227      | 24   | \$    | 15,900 | \$       | 2,385 | \$145      |
| 4    | \$    | 24,900 | \$       | 3,735 | \$227      | 25   | \$    | 15,900 | \$       | 2,385 | \$145      |
| 5    | \$    | 24,900 | \$       | 3,735 | \$227      | 26   | \$    | 17,900 | \$       | 2,685 | \$163      |
| 6    | \$    | 17,900 | \$       | 2,685 | \$163      | 27   | \$    | 17,900 | \$       | 2,685 | \$163      |
| 7    | \$    | 17,900 | \$       | 2,685 | \$163      | 28   | \$    | 15,900 | \$       | 2,385 | \$145      |
| 8    | \$    | 17,900 | \$       | 2,685 | \$163      | 29   | \$    | 15,900 | \$       | 2,385 | \$145      |
| 9    | \$    | 34,900 | \$       | 5,235 | \$319      | 30   | \$    | 15,900 | \$       | 2,385 | \$145      |
| 10   | \$    | 34,900 | \$       | 5,235 | \$319      | 31   | \$    | 15,900 | \$       | 2,385 | \$145      |
| 11   | \$    | 34,900 | \$       | 5,235 | \$319      | 32   | \$    | 15,900 | \$       | 2,385 | \$145      |
| 12   | \$    | 34,900 | \$       | 5,235 | \$319      | 33   | \$    | 15,900 | \$       | 2,385 | \$145      |
| 13   | \$    | 29,900 | \$       | 4,485 | \$273      | 34   | \$    | 15,900 | \$       | 2,385 | \$145      |
| 14   | \$    | 17,900 | \$       | 2,685 | \$163      | 35   | \$    | 17,900 | \$       | 2,685 | \$163      |
| 15   | \$    | 17,900 | \$       | 2,685 | \$163      | 36   | \$    | 17,900 | \$       | 2,685 | \$163      |
| 16   | \$    | 17,900 | \$       | 2,685 | \$163      | 37   | \$    | 15,900 | \$       | 2,385 | \$145      |
| 17   | \$    | 17,900 | \$       | 2,685 | \$163      | 38   | \$    | 15,900 | \$       | 2,385 | \$145      |
| 18   | \$    | 17,900 | \$       | 2,685 | \$163      | 39   | \$    | 15,900 | \$       | 2,385 | \$145      |
| 19   | \$    | 34,900 | \$       | 5,235 | \$319      | 40   | \$    | 15,900 | \$       | 2,385 | \$145      |
| 20   | \$    | 15,900 | \$       | 2,385 | \$145      | 41   | \$    | 15,900 | \$       | 2,385 | \$145      |
| 21   | \$    | 17,900 | \$       | 2,685 | \$163      | 42   | \$    | 15,900 | \$       | 2,385 | \$145      |