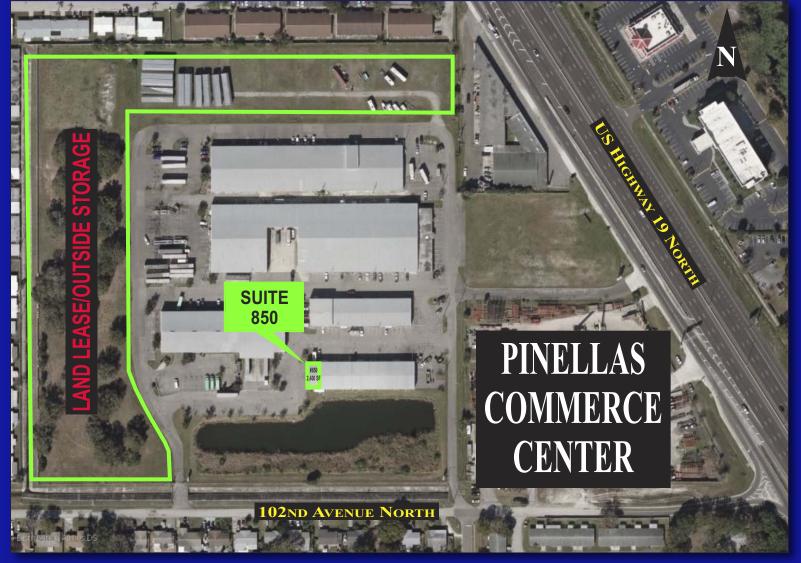

## 2,400-10,300 SQUARE FEET AVAILABLE

#### **PINELLAS COMMERCE CENTER**

For Additional Information Contact: Deron Thomas, CCIM, SIOR Cell (727) 204-0201 Tyler Thomas, JD Kyle Harris Office (727) 724-3300

INDUSTRIAL REALTY SOLUTIONS, INC. 701 ENTERPRISE ROAD E., SUITE 701 SAFETY HARBOR, FL 34695 DT@INDUSTRIALREALTYSOLUTIONS.COM www.IndustrialRealtySolutions.com