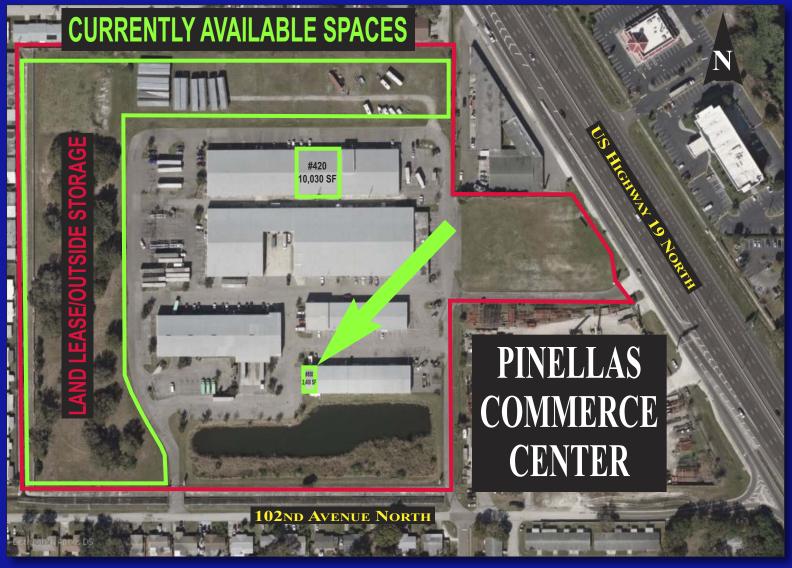

## 2,400-10,300 SQUARE FEET AVAILABLE

#### **PINELLAS COMMERCE CENTER**

For Additional Information Contact: Deron Thomas, CCIM, SIOR Cell (727) 204-0201 Tyler Thomas, JD Kyle Harris Office (727) 724-3300

INDUSTRIAL REALTY SOLUTIONS, INC. 701 ENTERPRISE ROAD E., SUITE 701 SAFETY HARBOR, FL 34695 DT@INDUSTRIALREALTYSOLUTIONS.COM www.IndustrialRealtySolutions.com