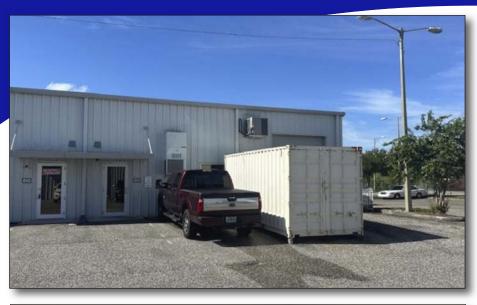

# 2,400 SQ. FT. OFFICE/WAREHOUSE

### 10280 US HIGHWAY 19 NORTH, #850, PINELLAS PARK, FLORIDA 33781

- 2,400 SQUARE FOOT OFFICE/WAREHOUSE OR LIGHT ASSEMBLY
- 375<u>+</u> SQUARE FEET OFFICE
- 2,025 SQUARE FEET WAREHOUSE
- 13.8'-14.9' CLEAR HEIGHT
- 1 GRADE LEVEL LOADING DOOR MEASURING 12' H x 10' W
- **3-PHASE POWER**
- 100% AIR-CONDITIONED SPACE
- M-1 ZONING-LIGHT INDUSTRIAL
- ABUNDANT PARKING
- MID-PINELLAS LOCATION
- PINELLAS COMMERCE CENTER
- FOR LEASE
- SPACES FROM 2,400-10,300 SF ARE AVAILABLE