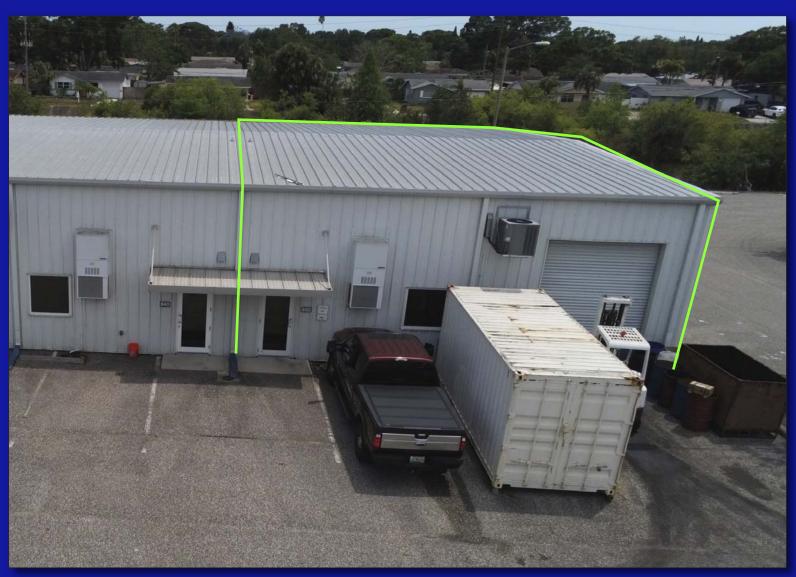

# 2,400 SQ. FT. OFFICE/WAREHOUSE

### 10280 US HIGHWAY 19 NORTH, #850, PINELLAS PARK, FLORIDA 33781

- 2,400 SQUARE FOOT OFFICE/WAREHOUSE OR LIGHT ASSEMBLY
- 375<u>+</u> SQUARE FEET OFFICE
- 2,025 SQUARE FEET WAREHOUSE
- 13.8'-14.9' CLEAR HEIGHT
- 1 GRADE LEVEL LOADING DOOR MEASURING 12' H x 10' W
- **3-PHASE POWER**
- 100% AIR-CONDITIONED SPACE
- M-1 ZONING-LIGHT INDUSTRIAL
- ABUNDANT PARKING
- MID-PINELLAS LOCATION
- PINELLAS COMMERCE CENTER
- FOR LEASE
- SPACES FROM 2,400-10,300 SF ARE AVAILABLE