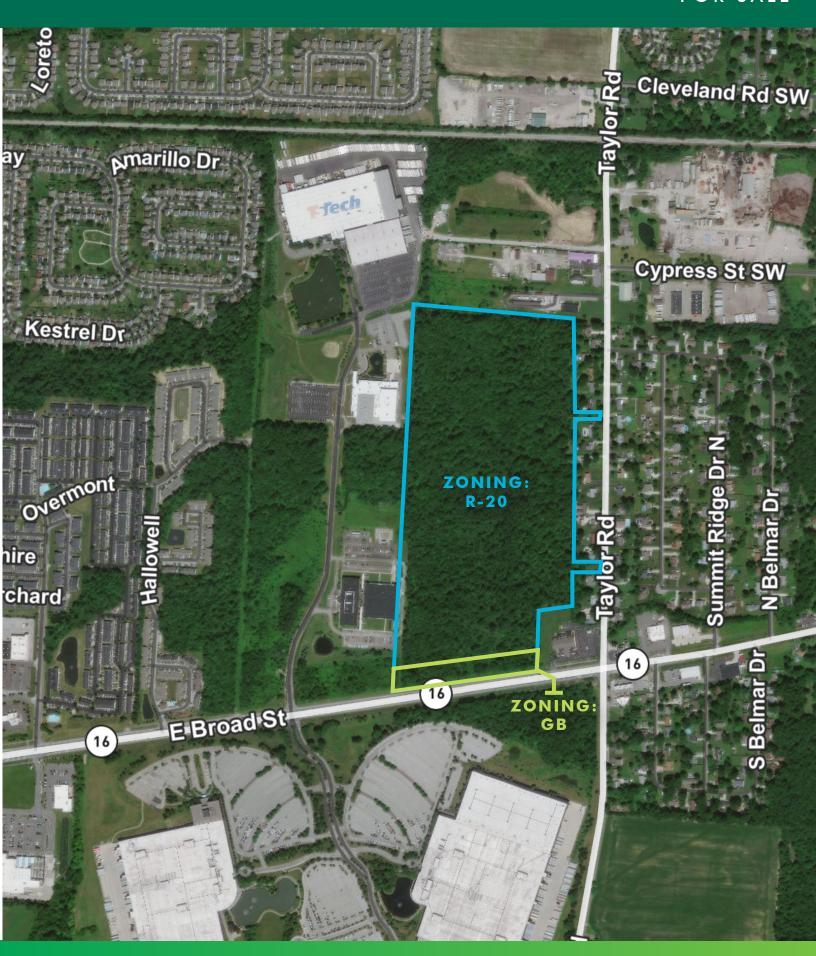

### 65.757 ± ACRES

Development land across from Bath & Body Works and Victoria's Secret Headquarters

- 65.757± acres
- Average daily traffic count on East Broad in 2019
  25,012
- Average household income in a 1 mile radius: \$91,537
- Utilities available
- Call for pricing!