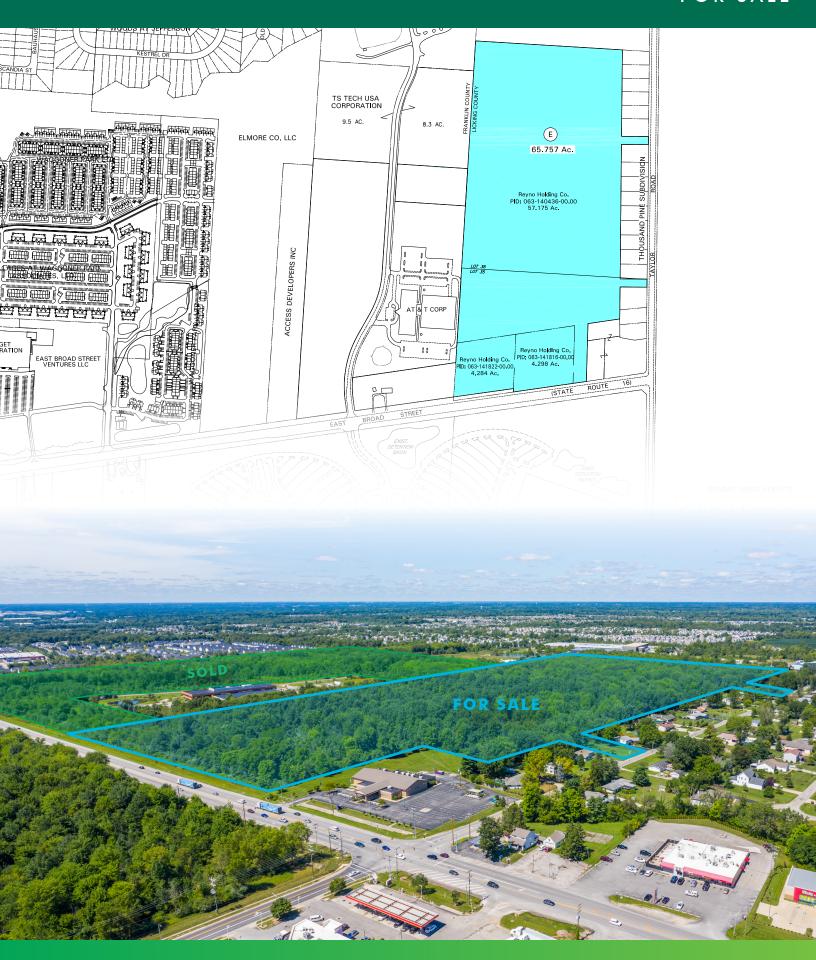

# 65.757 ± ACRES LAND

EAST BROAD STREET AND TAYLOR ROAD | PATASKALA, OH

### 65.757 ± ACRES

Development land across from Bath & Body Works and Victoria's Secret Headquarters

- 65.757± acres
- Average daily traffic count on East Broad in 2019
  25,012
- Average household income in a 1 mile radius: \$91,537
- Utilities available
- Call for pricing!