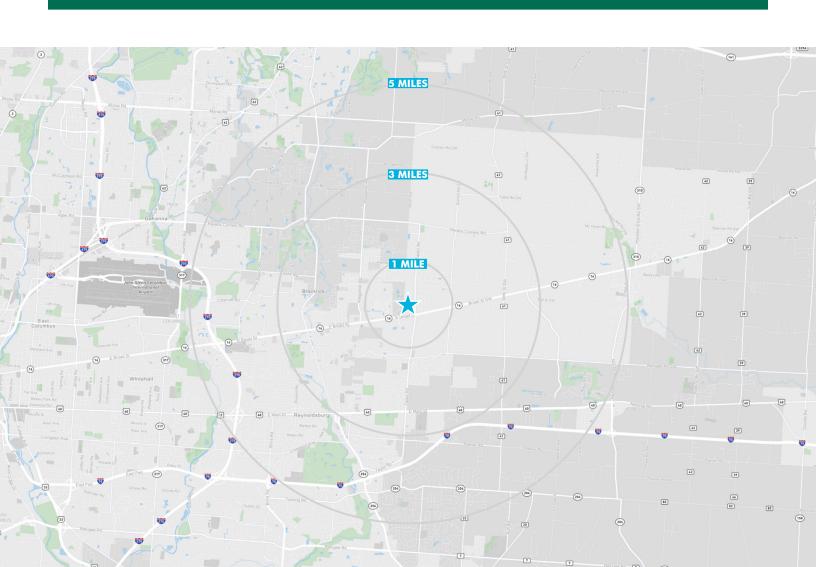

## AREA **DEMOGRAPHICS**

|                  | 1 MILE   | 3 MILES  | 5 MILES  |
|------------------|----------|----------|----------|
| POPULATION       |          |          |          |
| 2020             | 7,174    | 54,352   | 119,843  |
| 2025             | 7,612    | 57,366   | 125,842  |
| HOUSEHOLDS       |          |          |          |
| 2020             | 3,059    | 21,026   | 47,712   |
| 2025             | 3,231    | 22,130   | 49,955   |
| HOUSEHOLD INCOME | \$91,537 | \$95,445 | \$93,102 |
| PLACE OF WORK    |          |          |          |
| Businesses       | 187      | 951      | 3,210    |
| Employees        | 5,040    | 16,168   | 45,843   |