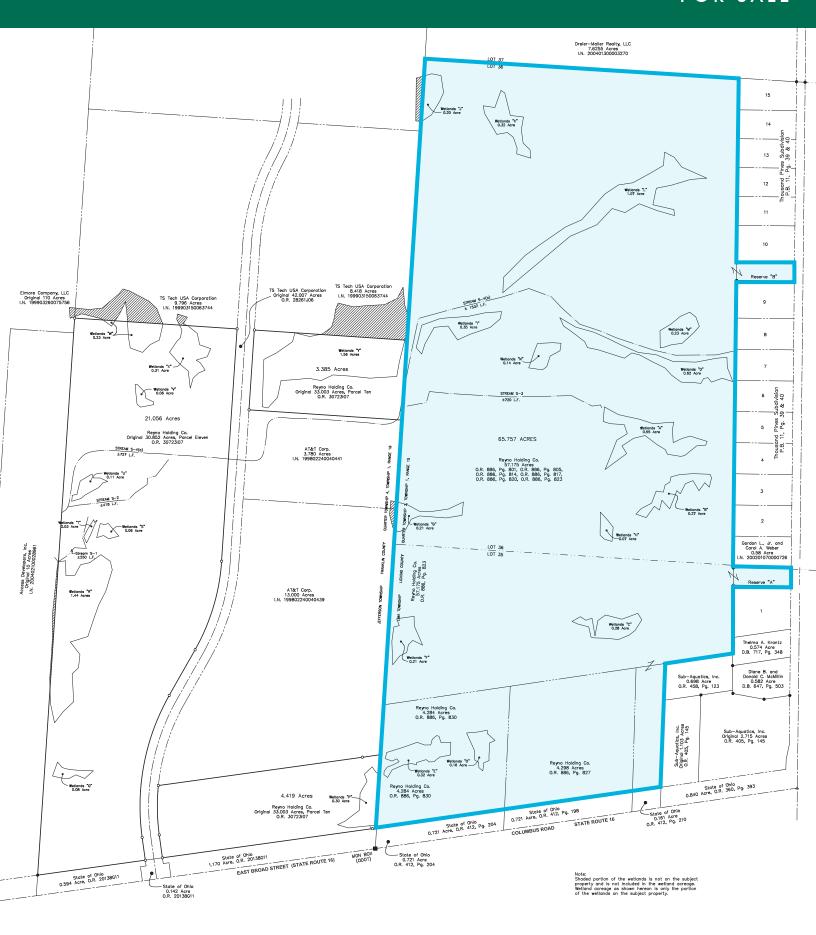

# 65.757 ± ACRES LAND

EAST BROAD STREET AND TAYLOR ROAD | PATASKALA, OH

### 65.757 ± ACRES

Development land across from Bath & Body Works and Victoria's Secret Headquarters

- 65.757± acres
- Average daily traffic count on East Broad in 2019
  25,012
- Average household income in a 1 mile radius: \$91,537
- Utilities available
- Call for pricing!