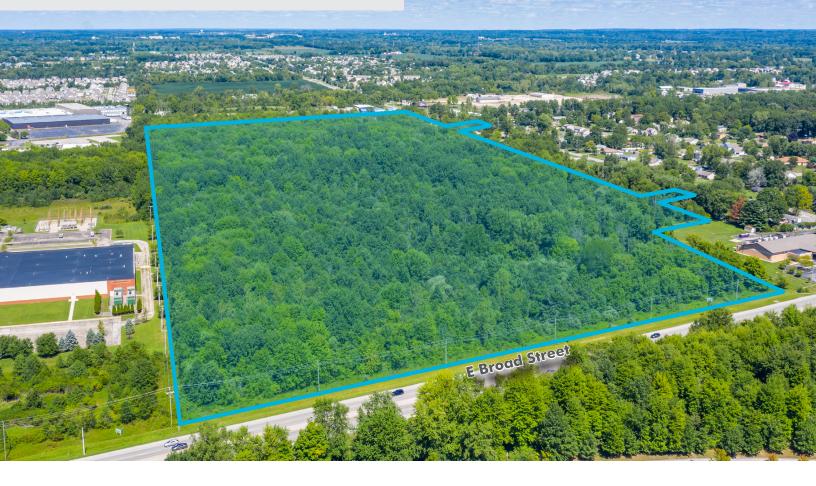

# 65.757 ± ACRES LAND

EAST BROAD STREET AND TAYLOR ROAD | PATASKALA, OH

### 65.757 ± ACRES

Development land across from Bath & Body Works and Victoria's Secret Headquarters

- 65.757± acres
- Average daily traffic count on East Broad in 2019
  25,012
- Average household income in a 1 mile radius: \$91,537
- Utilities available
- Call for pricing!