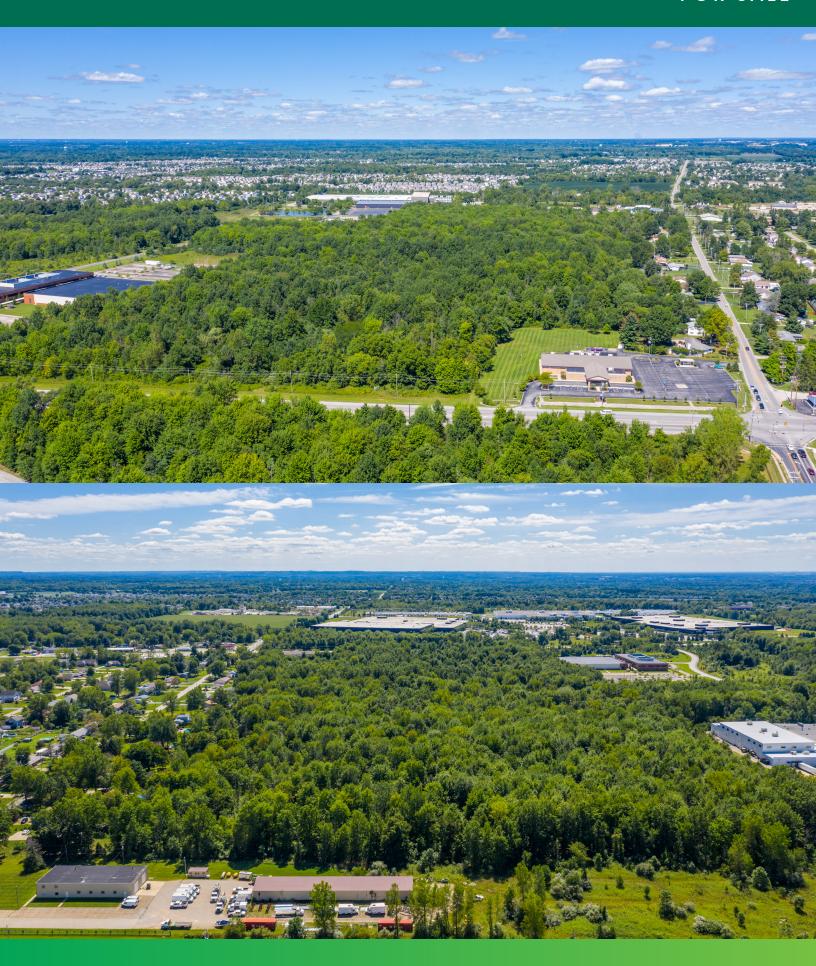

### 65.757 ± ACRES

Development land across from Bath & Body Works and Victoria's Secret Headquarters

- 65.757± acres
- Average daily traffic count on East Broad in 2019
  25,012
- Average household income in a 1 mile radius: \$91,537
- Utilities available
- Call for pricing!