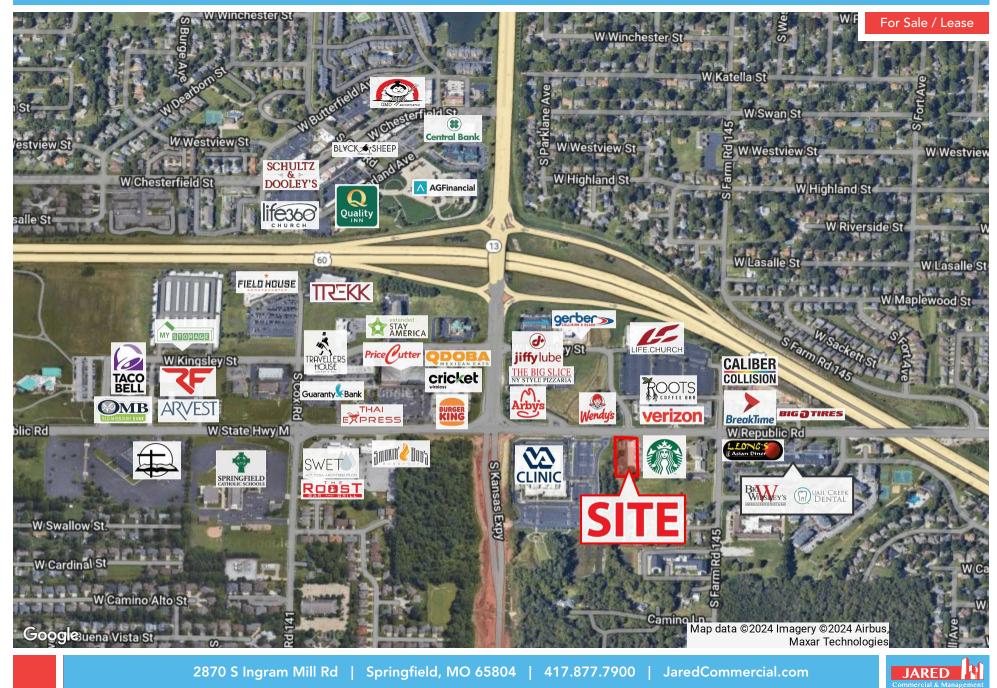

forth in this advertisement are deemed reliable but not guaranteed and remain, at all times, subject to change by the property owner(s) without notice. The property owner(s) reserves the right, at its sole and absolute discretion to adjust the price and remove the property from the market at any time without notice. The property owner(s) reserves the right to reject any and all offers and transactions are subject to the execution of the definitive agreements. Jared Commercial makes no guarantees, representations or warranties regarding its accuracy. The property owner's obligations for the purchase or sale of any property shall be expressly subject to the execution of a definitive purchase agreement between the owner and buyer.

KANSAS AVE

### 1710 W REPUBLIC RD, SPRINGFIELD, MO 65807





### 1710 W REPUBLIC RD, SPRINGFIELD, MO 65807

**TRAFFIC COUNT MAP** 



### 1710 W REPUBLIC RD, SPRINGFIELD, MO 65807

## ADDITIONAL PHOTOS



2870 S Ingram Mill Rd | Springfield, MO 65804 | 417.877.7900 | JaredCommercial.com

JARED Commercial & Management

### 1710 W REPUBLIC RD, SPRINGFIELD, MO 65807

| POPULATION           | 1 MILE   | 3 MILES  | 5 MILES  |
|----------------------|----------|----------|----------|
| Total Population     | 5,741    | 54,570   | 141,623  |
| Average Age          | 40.9     | 37.4     | 36.1     |
| Average Age (Male)   | 39.0     | 35.8     | 34.7     |
| Average Age (Female) | 41.4     | 38.6     | 37.5     |
|                      |          |          |          |
| HOUSEHOLDS & INCOME  | 1 MILE   | 3 MILES  | 5 MILES  |
| Total Households     | 2,4