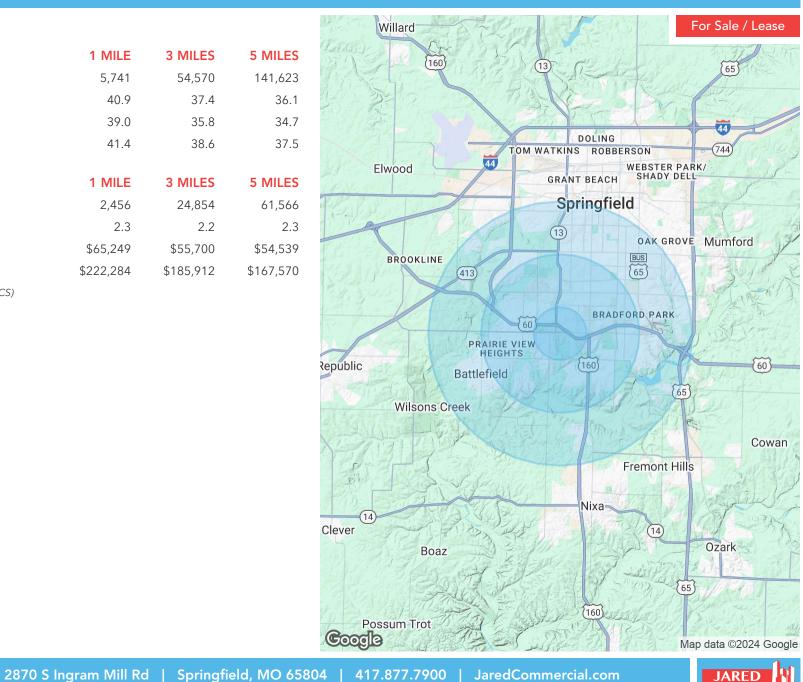

## **DEMOGRAPHICS MAP & REPORT**

### 1710 W REPUBLIC RD, SPRINGFIELD, MO 65807

| POPULATION           | 1 MILE   | 3 MILES  | 5 MILES  |
|----------------------|----------|----------|----------|
| Total Population     | 5,741    | 54,570   | 141,623  |
| Average Age          | 40.9     | 37.4     | 36.1     |
| Average Age (Male)   | 39.0     | 35.8     | 34.7     |
| Average Age (Female) | 41.4     | 38.6     | 37.5     |
|                      |          |          |          |
| HOUSEHOLDS & INCOME  | 1 MILE   | 3 MILES  | 5 MILES  |
| Total Households     | 2,456    | 24,854   | 61,566   |
| # of Persons per HH  | 2.3      | 2.2      | 2.3      |
| Average HH Income    | \$65,249 | \$55,700 | \$54,539 |
|                      |          |          |          |

#### **OFFERING SUMMARY**

| Sale Price:   | \$1,321,350 |
|---------------|-------------|
| Lease Rate:   | Negotiable  |
| Available SF: | 52,854 SF   |
| Lot Size:     | 52,854 SF   |

| DEMOGRAPHICS      | 1 MILE   | 3 MILES  | 5 MILES  |
|-------------------|----------|----------|----------|
| Total Households  | 2,456    | 24,854   | 61,566   |
| Total Population  | 5,741    | 54,570   | 141,623  |
| Average HH Income | \$65,249 | \$55,700 | \$54,539 |