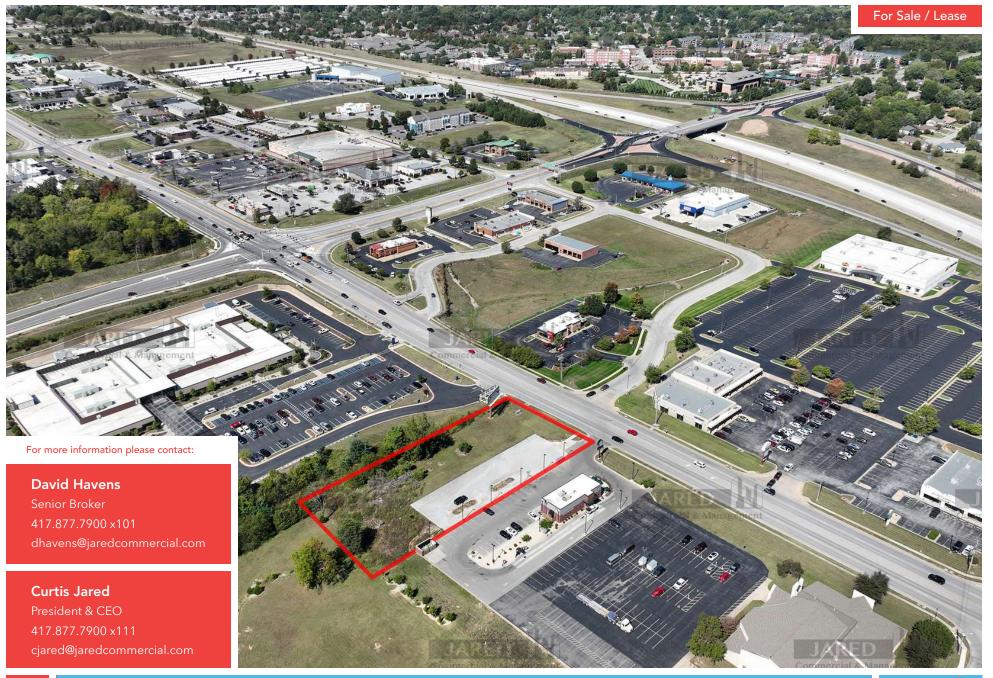

## **PROPERTY SUMMARY**

#### **PROPERTY DESCRIPTION**

Welcome to a retail opportunity like no other, located on the vibrant West Republic Road in Springfield, Missouri. This premier retail pad site boasts outstanding visibility, high traffic flow, and an enviable position adjacent to Starbucks. With easy access to Kansas Expressway and U.S. Highway 60, this location is primed for success. Property shares an entrance off Republic Rd with Starbucks, and has an easement on rear of property with Starbucks.

#### **PROPERTY HIGHLIGHTS**

- Off-Site detention.
- Easement at Southeast of Property.
- Great Visibility.
- High Traffic Area.
- Close Proximity to Kansas Expy & U.S. Hwy 60.

#### **OFFERING SUMMARY**

| Sale Price:   | \$1,321,350 |
|---------------|-------------|
| Lease Rate:   | Negotiable  |
| Available SF: | 52,854 SF   |
| Lot Size:     | 52,854 SF   |

| DEMOGRAPHICS      | 1 MILE   | 3 MILES  | 5 MILES  |
|-------------------|----------|----------|----------|
| Total Households  | 2,456    | 24,854   | 61,566   |
| Total Population  | 5,741    | 54,570   | 141,623  |
| Average HH Income | \$65,249 | \$55,700 | \$54,539 |