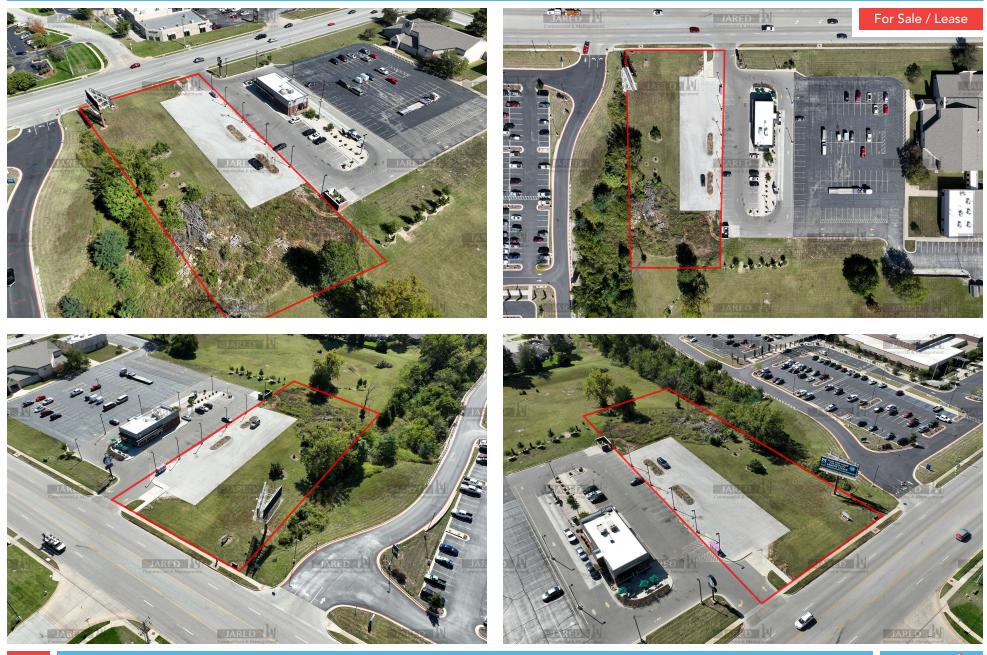

## ADDITIONAL PHOTOS

2870 S Ingram Mill Rd | Springfield, MO 65804 | 417.877.7900 | JaredCommercial.com

JARED Commercial & Management