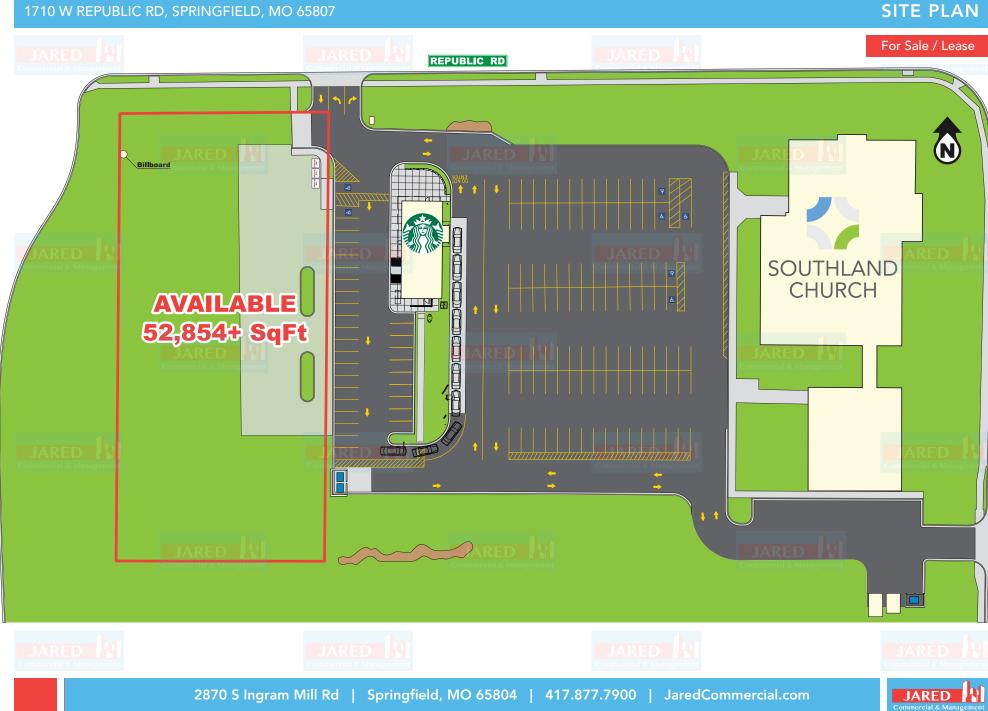

#### **OFFERING SUMMARY**

| Sale Price:   | \$1,321,350 |
|---------------|-------------|
| Lease Rate:   | Negotiable  |
| Available SF: | 52,854 SF   |
| Lot Size:     | 52,854 SF   |

| DEMOGRAPHICS      | 1 MILE   | 3 MILES  | 5 MILES  |
|-------------------|----------|----------|----------|
| Total Households  | 2,456    | 24,854   | 61,566   |
| Total Population  | 5,741    | 54,570   | 141,623  |
| Average HH Income | \$65,249 | \$55,700 | \$54,539 |