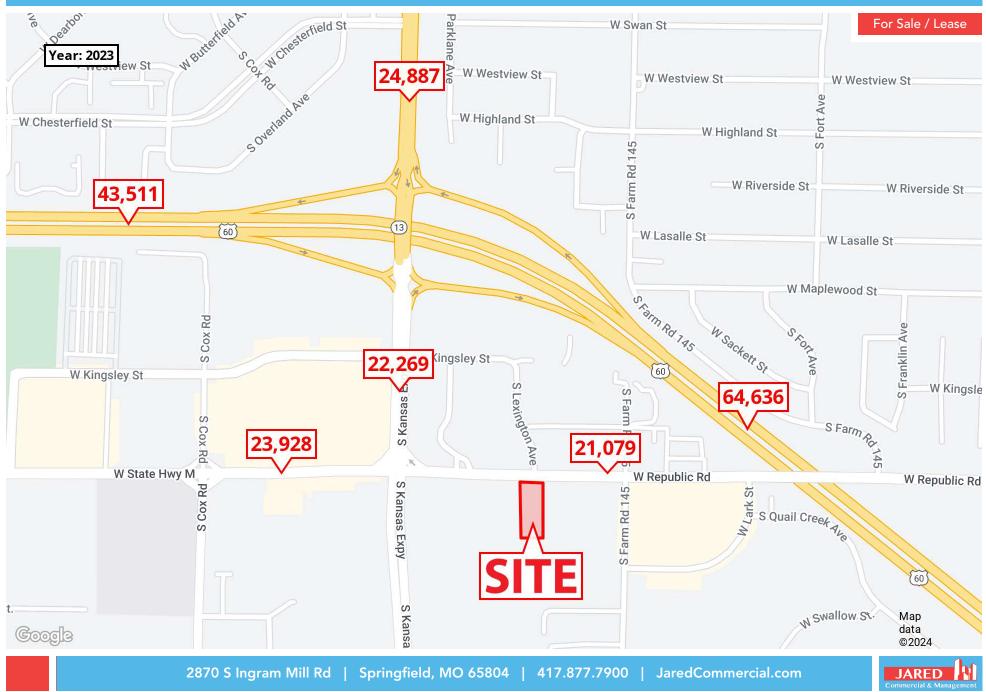

### 1710 W REPUBLIC RD, SPRINGFIELD, MO 65807

**TRAFFIC COUNT MAP** 

KANSAS AVE