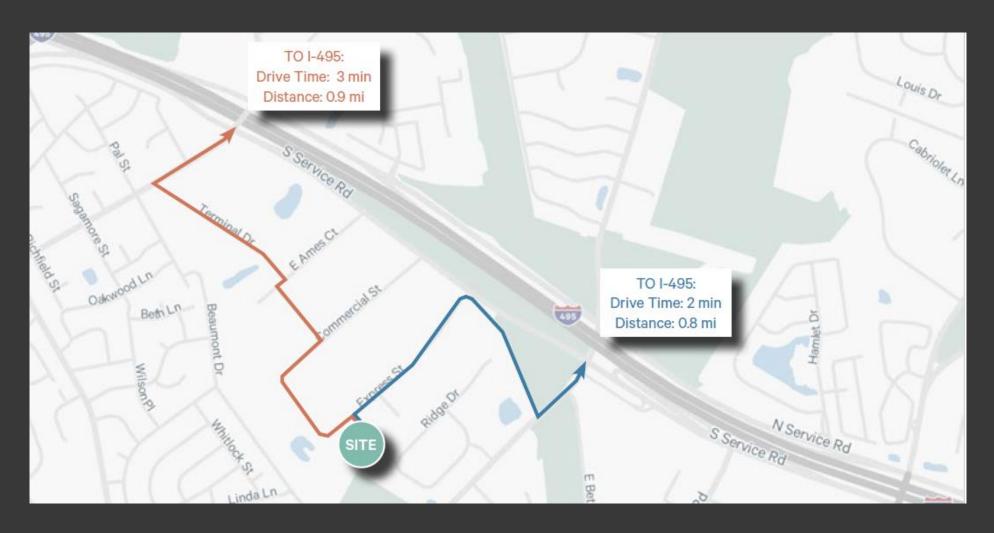

### **Spec Type** Spec Details

| Total SF       | 21,960 SF                                                                                                               |
|----------------|-------------------------------------------------------------------------------------------------------------------------|
| Building Class | В                                                                                                                       |
| Loading        | 22 Docks, 16 Covered Docks                                                                                              |
| Acreage        | 2.4                                                                                                                     |
| Year Built     | 1964                                                                                                                    |
| Asking Price   | Per request                                                                                                             |
| Comments       | Located one block from Long Island Expressway<br>with close proximity to Seaford Oyster Bay<br>Expressway and Route 110 |