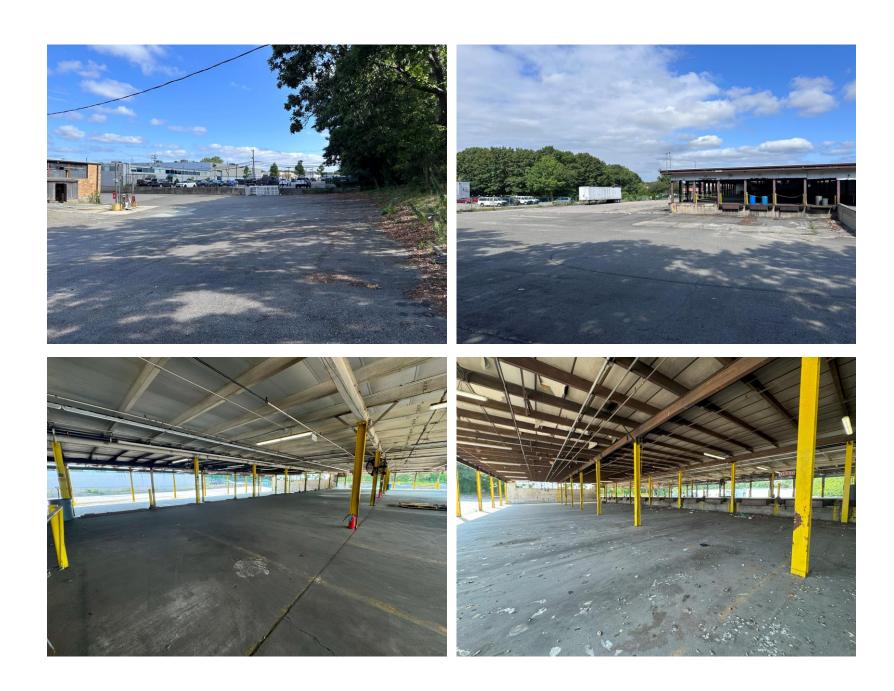

|
| Loading        | 22 Docks, 16 Covered Docks                                                                                              |
| Acreage        | 2.4                                                                                                                     |
| Year Built     | 1964                                                                                                                    |
| Asking Price   | Per request                                                                                                             |
| Comments       | Located one block from Long Island Expressway<br>with close proximity to Seaford Oyster Bay<br>Expressway and Route 110 |



## **Photos**







#### Paul Leone

+1 631 370 6052 paul.leone@cbre.com

#### Marko Glavadanovic

+1 631 370 6041 marko.qlavadanovic@cbre.com

#### Jonathan Blake

+1 631 370 6053 Jonathan.blake@cbre.com





© 2024 CBRE, Inc. All rights reserved. This information has been obtained from sources believed reliable but has not been verified for accuracy or completeness. CBRE, Inc. makes no quarantee, representation or warranty and accepts no responsibility or liability as to the accuracy, completeness, or reliability of the information contained herein. You should conduct a careful, independent investigation of the property and verify all information. Any reliance on this information is solely at your own risk. CBRE and the CBRE logo are service marks of CBRE, Inc. All other marks displayed on this docume