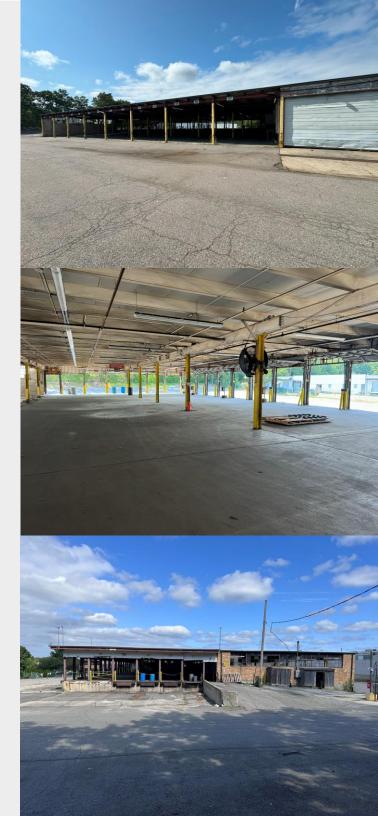

|
| Loading        | 22 Docks, 16 Covered Docks                                                                                              |
| Acreage        | 2.4                                                                                                                     |
| Year Built     | 1964                                                                                                                    |
| Asking Price   | Per request                                                                                                             |
| Comments       | Located one block from Long Island Expressway<br>with close proximity to Seaford Oyster Bay<br>Expressway and Route 110 |



## **Photos**







#### Paul Leone

+1 631 370 6052 paul.leone@cbre.com

#### Marko Glavadanovic

+1 631 370 6041 marko.qlavadanovic@cbre.com

#### Jonathan Blake

+1 631 370 6053 Jonathan.blake@cbre.com





© 2024 CBRE, Inc. All rights reserved. This information has been obtained from sources believed reliable but has not been verified for accuracy or completeness. CBRE, Inc. makes no quarantee, representation or warranty and accepts no responsibility or liability as to the accuracy, completeness, or reliability of the information contained herein. You should conduct a careful, independent investigation of the property and verify all information. Any reliance on this information is solely at your own risk. CBRE and the CBRE logo are service marks of CBRE, Inc. All other marks display