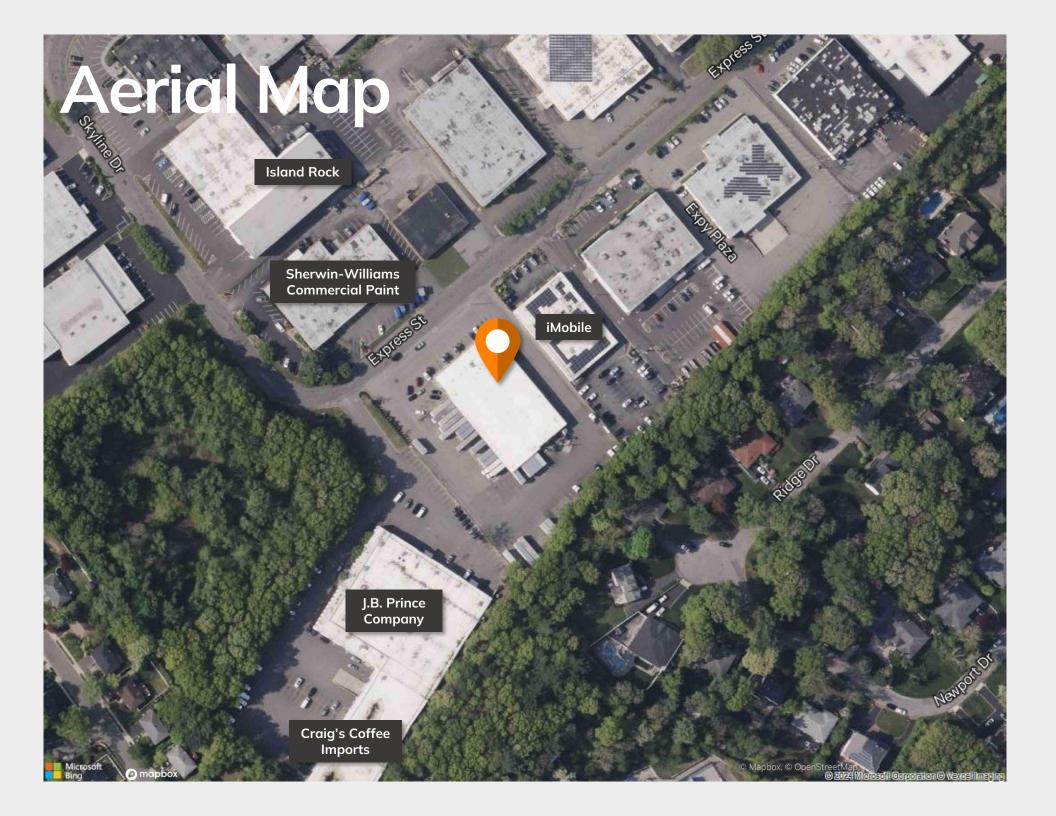

### **Spec Type** Spec Details

| Total SF       | 21,960 SF                                                                                                               |
|----------------|-------------------------------------------------------------------------------------------------------------------------|
| Building Class | В                                                                                                                       |
| Loading        | 22 Docks, 16 Covered Docks                                                                                              |
| Acreage        | 2.4                                                                                                                     |
| Year Built     | 1964                                                                                                                    |
| Asking Price   | Per request                                                                                                             |
| Comments       | Located one block from Long Island Expressway<br>with close proximity to Seaford Oyster Bay<br>Expressway and Route 110 |