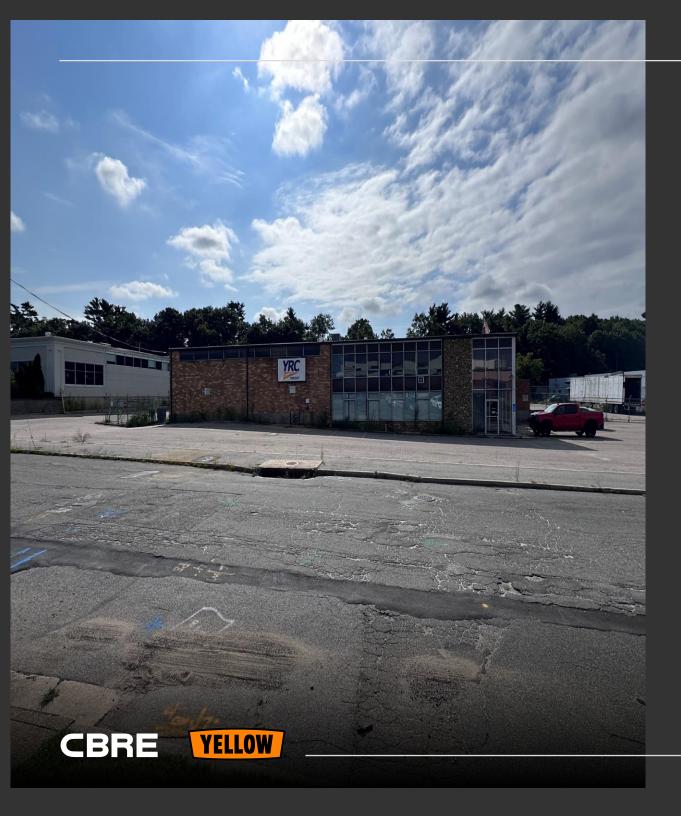

21,960 SF

Property for Sale

### **Spec Type** Spec Details

| Total SF       | 21,960 SF                                                                                                               |
|----------------|-------------------------------------------------------------------------------------------------------------------------|
| Building Class | В                                                                                                                       |
| Loading        | 22 Docks, 16 Covered Docks                                                                                              |
| Acreage        | 2.4                                                                                                                     |
| Year Built     | 1964                                                                                                                    |
| Asking Price   | Per request                                                                                                             |
| Comments       | Located one block from Long Island Expressway<br>with close proximity to Seaford Oyster Bay<br>Expressway and Route 110 |