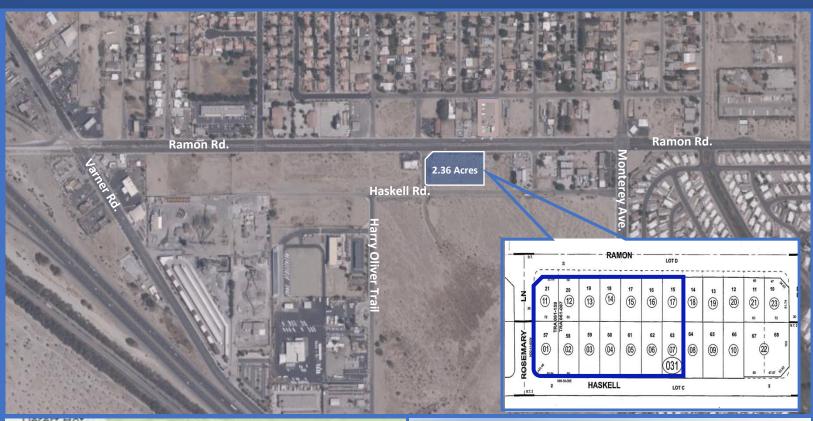

## FOR SALE- 2.36 ACRES

## Vacant Land- Street to Street Access - Thousand Palms, CA 92276

Conveniently located between Monterey Ave and Varner Rd, near the I-10 Freeway. Zoned Mixed-Use (MU). Possible uses include; single and multifamily residential, live/work development, restaurant, retail commercial... and the list goes on!

- Mixed-Use Zoning
- ±12,000 Vehicles Per Day
- ±102,796 SF

APN's: 693-031-001, 002, 003, 004, 005, 006, 007, 011, 012, 013, 014, 015, 016, 017