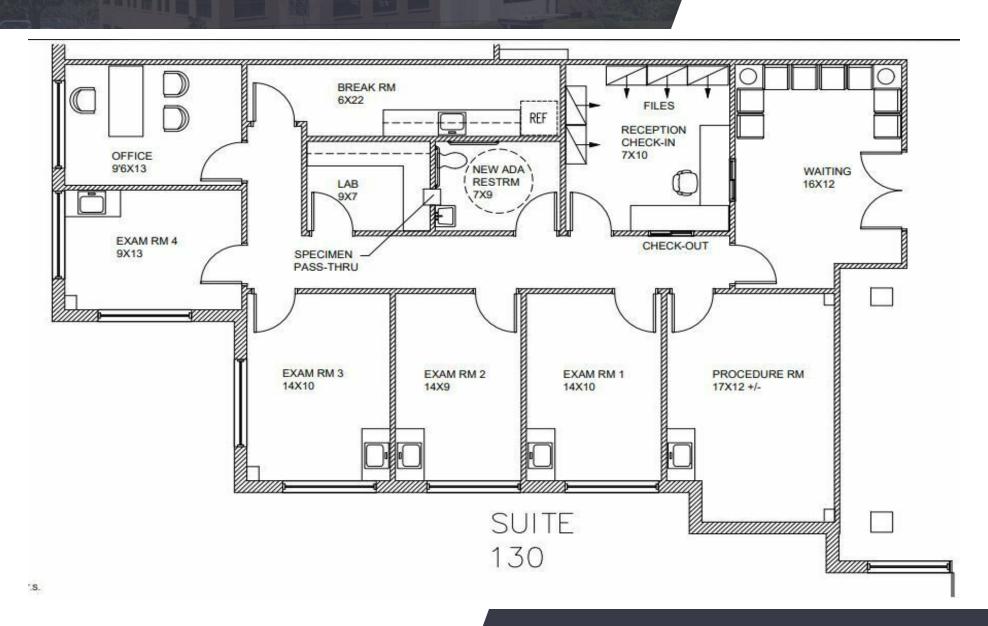

porter,local leasing and management team and office space available up to 2,848 SF.

#### OFFERING SUMMARY

| Lease Rate:       | Negotiable            |          |          |
|-------------------|-----------------------|----------|----------|
| Available SF:     | 357 SF up to 2,848 SF |          |          |
| Lease Structure:  | Full Service          |          |          |
| Building Size:    | 49,386 SF             |          |          |
| DEMOGRAPHICS      | 1 MILE                | 5 MILES  | 10 MILES |
| Total Households  | 2,097                 | 50,738   | 225,763  |
| Total Population  | 5,334                 | 131,022  | 577,554  |
| Average HH Income | \$57,860              | \$50,053 | \$61,816 |

<sup>-</sup> Modical Offices 1044-5000 SE Available

## SUITE 130- 2,185 SF





# SUITE 310 - 2,848 SF





# ADDITIONAL PHOTOS









FOR LEASE

PROMENDE PARK MEDICAL & PROFESSIONAL CENTER

## LOCATION





FOR LEASE
PROMENDE PARK MEDICAL & PROFESSIONAL CENTER

## RYAN BLACK





**RYAN BLACK** 

rblack@perimetercre.com **Direct:** 770.988.5525 **Cell:** 404.583.7568

#### PROFESSIONAL BACKGROUND

Ryan co-founded Perimeter Commercial Real Estate in 2014 and is responsible for the company's day to day operations. Ryan Black specializes in Landlord representation and repositioning of distressed assets of office/retail properties. He brings over 18 years of real estate, marketing and finance experience to Perimeter.

Before starting Perimeter Commercial Real Estate, Ryan worked for several national companies providing financing for various real estate products. He w