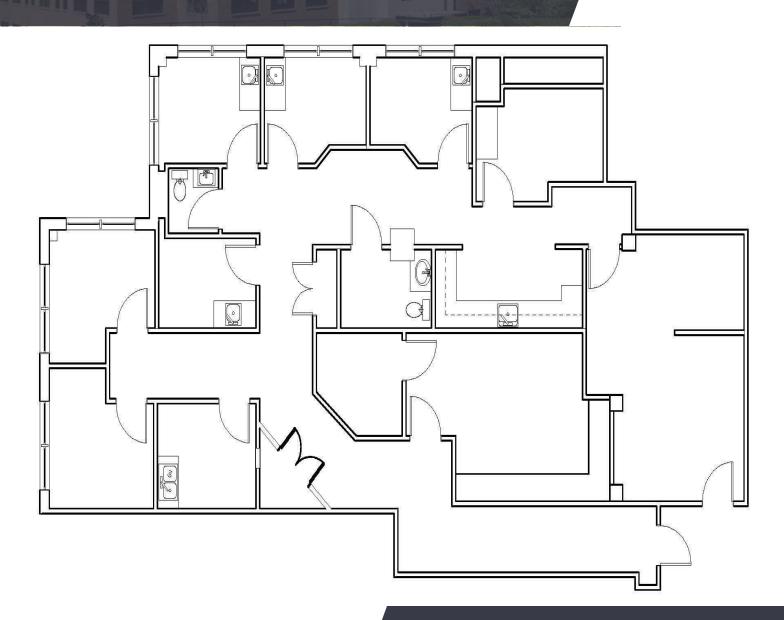

agement team and office space available up to 2,848 SF.

#### OFFERING SUMMARY

| Lease Rate:       | Negotiable            |          |          |
|-------------------|-----------------------|----------|----------|
| Available SF:     | 357 SF up to 2,848 SF |          |          |
| Lease Structure:  | Full Service          |          |          |
| Building Size:    | 49,386 SF             |          |          |
| DEMOGRAPHICS      | 1 MILE                | 5 MILES  | 10 MILES |
| Total Households  | 2,097                 | 50,738   | 225,763  |
| Total Population  | 5,334                 | 131,022  | 577,554  |
| Average HH Income | \$57,860              | \$50,053 | \$61,816 |

<sup>-</sup> Modical Offices 1044-5000 SE Available

## SUITE 130- 2,185 SF





# SUITE 310 - 2,848 SF





# ADDITIONAL PHOTOS









FOR LEASE

PROMENDE PARK MEDICAL & PROFESSIONAL CENTER

## LOCATION





FOR LEASE
PROMENDE PARK MEDICAL & PROFESSIONAL CENTER

## RYAN BLACK





**RYAN BLACK** 

rblack@perimetercre.com **Direct:** 770.988.5525 **Cell:** 404.583.7568

#### PROFESSIONAL BACKGROUND

Ryan co-founded Perimeter Commercial Real Estate in 2014 and is responsible for the company's day to day operations. Ryan Black specializes in Landlord representation and repositioning of distressed assets of office/retail properties. He brings over 18 years of real estate, marketing and finance experience to Perimeter.

Before starting Perimeter Commercial Real Estate, Ryan worked for several national companies providing financing for various real estate products. He worked for Bank of America as