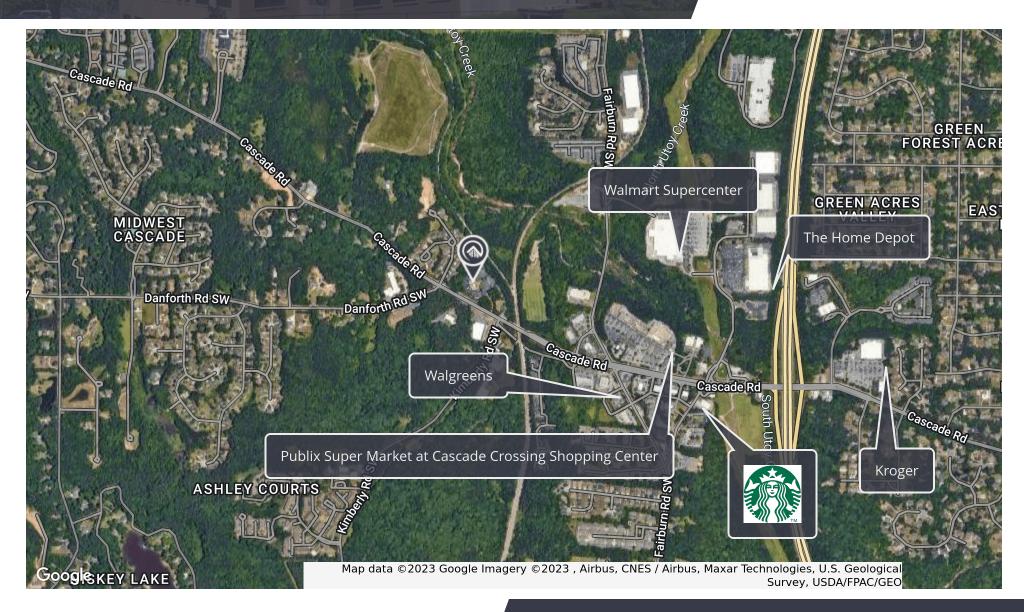

Negotiable            |          |          |
|-------------------|-----------------------|----------|----------|
| Available SF:     | 357 SF up to 2,848 SF |          |          |
| Lease Structure:  | Full Service          |          |          |
| Building Size:    | 49,386 SF             |          |          |
| DEMOGRAPHICS      | 1 MILE                | 5 MILES  | 10 MILES |
| Total Households  | 2,097                 | 50,738   | 225,763  |
| Total Population  | 5,334                 | 131,022  | 577,554  |
| Average HH Income | \$57,860              | \$50,053 | \$61,816 |

<sup>-</sup> Modical Offices 1044-5000 SE Available

## SUITE 130- 2,185 SF





# SUITE 310 - 2,848 SF





# ADDITIONAL PHOTOS









FOR LEASE

PROMENDE PARK MEDICAL & PROFESSIONAL CENTER

## LOCATION





FOR LEASE
PROMENDE PARK MEDICAL & PROFESSIONAL CENTER

## RYAN BLACK





**RYAN BLACK** 

rblack@perimetercre.com **Direct:** 770.988.5525 **Cell:** 404.583.7568

#### PROFESSIONAL BACKGROUND

Ryan co-founded Perimeter Commercial Real Estate in 2014 and is responsible for the company's day to day operations. Ryan Black specializes in Landlord representation and repositioning of distressed assets of office/retail properties. He brings over 18 years of real estate, marketing and finance experience to Perimeter.

Before starting Perimeter Commercial Real Estate, Ryan worked for several national companies providing financing for various real estate products. He worked for Bank of America as a Regional Sales Manager responsible for production in a six state area and was recognized as a top p