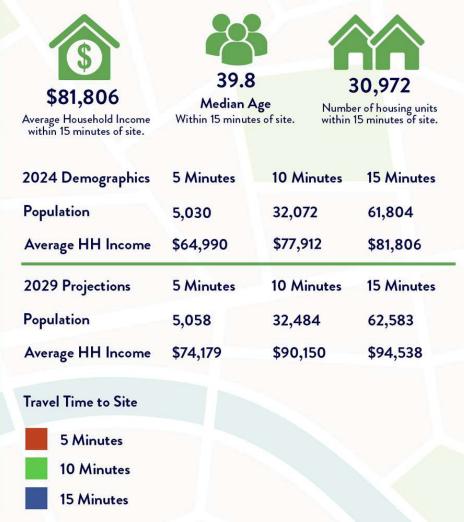

S 39531

TIM CARLSON • PRINCIPAL MONTE LUFFEY • PRINCIPAL

OFFICE: 228.276.2700

MOBILE: 228.547.1953 mluffey@southeastcre.com

OFFICE: 228.276.2700 MOBILE: 228.547.0707 tcarlson@southeastcre.com



**RETAIL PROPERTY FOR LEASE/PAD FOR SALE** 







2650 Beach Blvd, Biloxi, MS 39531

TIM CARLSON • PRINCIPAL MONTE LUFFEY • PRINCIPAL

OFFICE: 228.276.2700 MOBILE: 228.547.0707 tcarlson@southeastcre.com ITE LUFFEY • PRINCIPAL OFFICE: 228.276.2700 MOBILE: 228.547.1953 mluffey@southeastcre.com



**RETAIL PROPERTY FOR LEASE/PAD FOR SALE** 

SITE PLAN



2650 Beach Blvd, Biloxi, MS 39531

TIM CARLSON • PRINCIPAL MONTE LUFFEY • PRINCIPAL

OFFICE: 228.276.2700 MOBILE: 228.547.0707 tcarlson@southeastcre.com ITE LUFFEY • PRINCIPAL OFFICE: 228.276.2700 MOBILE: 228.547.1953 mluffey@southeastcre.com







**RETAIL PROPERTY FOR LEASE/PAD FOR SALE** 

**DEMOGRAPHICS** 



### **BILOXI'S #1 RETAIL CENTER** 2650 Beach Blvd, Biloxi, MS 39531



OFFICE: 228.276.2700

TIM CARLSON • PRINCIPAL MONTE LUFFEY • PRINCIPAL OFFICE: 228.276.2700 MOBILE: 228.547.1953 mluffey@southeastcre.com





### **RETAIL PROPERTY FOR LEASE/PAD FOR SALE**