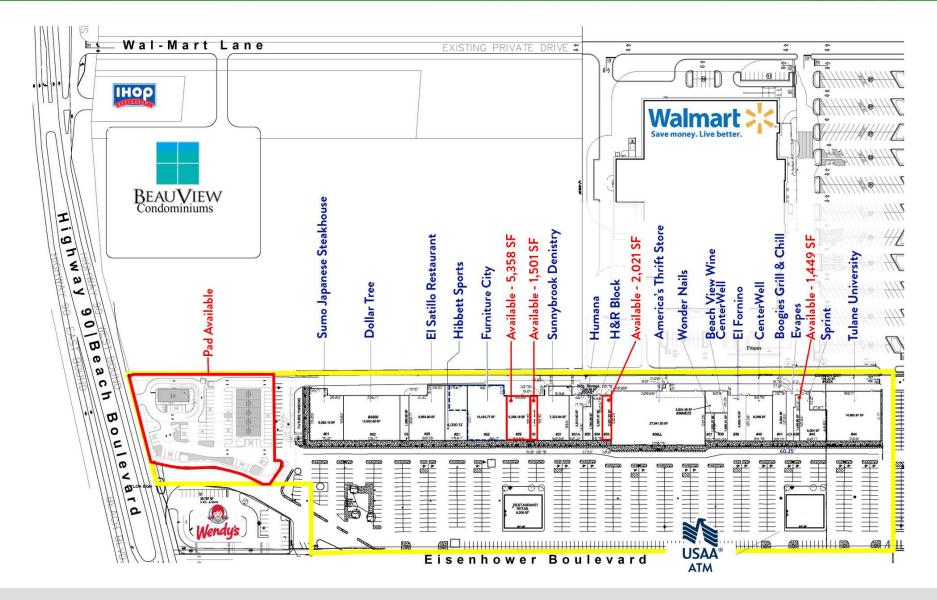

#### AVAILABLE SPACES

- SUITE 29: 5,358 SF Contact Agent for Pricing
- SUITE 30: 1,501 SF \$18/SF/NNN
- SUITE 35: 2,021 SF \$18/SF/NNN
- SUITE 42B: 1,449 SF \$18/SF/NNN
- PAD: Contact Agent for Pricing

**RETAIL PROPERTY FOR LEASE/PAD FOR SALE** 

SITE PLAN

2650 Beach Blvd, Biloxi, MS 39531

TIM CARLSON • PRINCIPAL MONTE LUFFEY • PRINCIPAL

OFFICE: 228.276.2700 MOBILE: 228.547.0707 tcarlson@southeastcre.com ITE LUFFEY • PRINCIPAL OFFICE: 228.276.2700 MOBILE: 228.547.1953 mluffey@southeastcre.com