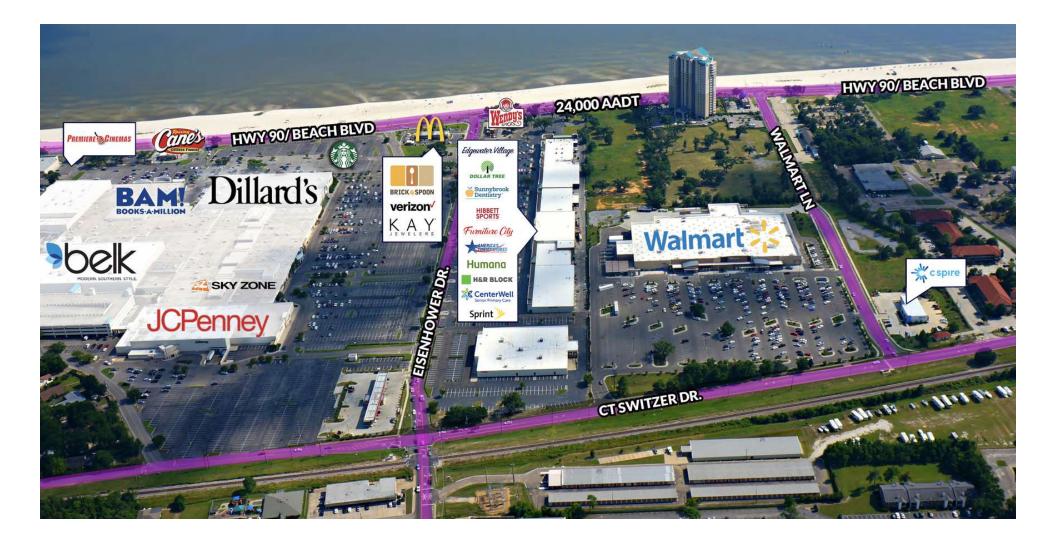

### **PROPERTY DESCRIPTION**

Southeast Commercial is pleased to present space available in Edgewater Village Shopping Center. This center is adjacent to the Wal-Mart Super Center (2012) and Edgewater Mall (Dillard's, Belk, JC Penney, and Books-A-Million). It is in the heart of Biloxi's retail corridor. Edgewater Village is anchored by Hibbett Sports, Dollar Tree and America's Thrift Store. Please call the listing agent/office for a private tour.

#### HIGHLIGHTS

- Notable Tenants Include: Hibbett Sports, Dollar Tree and America's Thrift Store, Humana, CenterWell Senior Primary Care, and more.
- Adjacent to Wal-Mart Super Center (2012) & Edgewater Mall (Dillard's, Belk, JC Penney)

### **BILOXI'S #1 RETAIL CENTER** 2650 Beach Blvd, Biloxi, MS 39531

OFFICE: 228.276.2700

TIM CARLSON • PRINCIPAL MONTE LUFFEY • PRINCIPAL OFFICE: 228.276.2700 MOBILE: 228.547.1953 mluffey@southeastcre.com