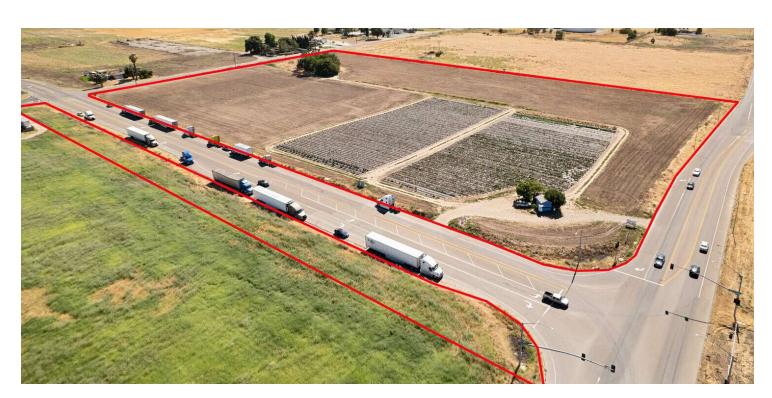

#### PROPERTY DESCRIPTION

KW Commercial is pleased to present this excellent opportunity to purchase 14.95 AC of developable land near Interstate 5. The property provides an opportunity for a savvy developer/owner to benefit from the near term annexation into the City of Stockton (expected 3rd quarter 2025). The current Al zoning allows for Truck/Trailer parking, truck repair, and/or truck sales. Once the annexation is finalized, the zoning will be Commercial (see highlights for potential uses). Additional information regarding the Yettner Road East Parcel Project is available upon request.

#### PROPERTY INFORMATION

Zoning (County) Agricultural - Industrial (AI) Future Zoning (City) Commercial Total Combined Size of the 3 14.95 Acres Parcels 193-060-380 APN #s 193-060-580 193-060-620 Corner Property Yes +/- 112,280 ADT Traffic Count Traffic Count Street Interstate 5

#### PROPERTY HIGHLIGHTS

- Current Al Zoning allows for a variety of uses including Truck/Trailer Parking, Truck Repair, and/or Truck Sales
- · In close proximity of Interstate 5
- Located at the southern access to Weston Ranch, a community with +/- 22,000 residents.
- Currently undergoing annexation into the City of Stockton with a proposed land use of Administrative Professional / Commercial / High Density Residential
- Annexation expected by 1st quarter 2025.
- If a larger project is desired, the 16.49 AC adjacent parcel is also available for sale
- Potential Future Uses After Annexation: High Density Apartments, QSR, Service Retail, Service Station, Junior Anchor w/ Garden Center, Grocery, Medical Office, Self-Storage, Hospitality, etc.
- Uniquely positioned to serve both the community of Weston Ranch as well as the San Joaquin General Hospital, the San Joaquin County Jail, the VA Central Valley Community Based Outpatient Clinic, and many of Stockton's major distribution facilities.