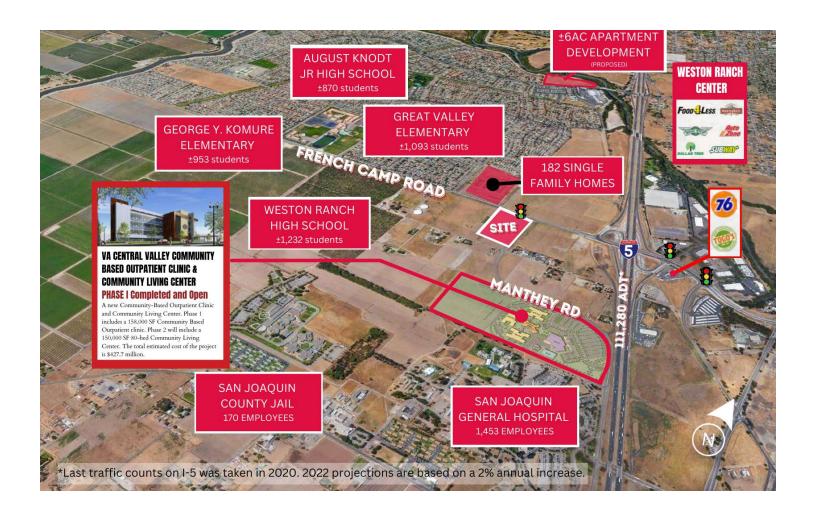

#### PROPERTY HIGHLIGHTS

- Current Al Zoning allows for a variety of uses including Truck/Trailer Parking, Truck Repair, and/or Truck Sales
- · In close proximity of Interstate 5
- Located at the southern access to Weston Ranch, a community with +/- 22,000 residents.
- Currently undergoing annexation into the City of Stockton with a proposed land use of Administrative Professional / Commercial / High Density Residential
- Annexation expected by 1st quarter 2025.
- If a larger project is desired, the 16.49 AC adjacent parcel is also available for sale
- Potential Future Uses After Annexation: High Density Apartments, QSR, Service Retail, Service Station, Junior Anchor w/ Garden Center, Grocery, Medical Office, Self-Storage, Hospitality, etc.
- Uniquely positioned to serve both the community of Weston Ranch as well as the San Joaquin General Hospital, the San Joaquin County Jail, the VA Central Valley Community Based Outpatient Clinic, and many of Stockton's major distribution facilities.