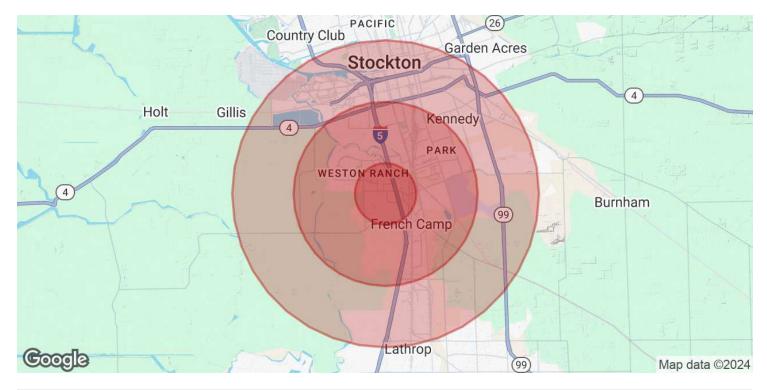

### OFFERING SUMMARY

 Sale Price:
 \$6,800,000

 Lot Size:
 14.95 Acres

| DEMOGRAPHICS      | 1 MILE    | 3 MILES  | 5 MILES  |
|-------------------|-----------|----------|----------|
| Total Households  | 1,812     | 11,917   | 34,119   |
| Total Population  | 7,748     | 48,252   | 122,319  |
| Average HH Income | \$115,022 | \$94,545 | \$82,509 |

# 584 E FRENCH CAMP RD

| POPULATION           | 1 MILE    | 3 MILES   | 5 MILES   |
|----------------------|-----------|-----------|-----------|
| Total Population     | 7,748     | 48,252    | 122,319   |
| Average Age          | 36        | 35        | 36        |
| Average Age (Male)   | 0         | 0         | 0         |
| Average Age (Female) | 0         | 0         | 0         |
| HOUSEHOLDS & INCOME  | 1 MILE    | 3 MILES   | 5 MILES   |
| Total Households     | 1,812     | 11,917    | 34,119    |
| # of Persons per HH  | 4.3       | 4         | 3.6       |
| Average HH Income    | \$115,022 | \$94,545  | \$82,509  |
| Average House Value  | \$492,745 | \$414,136 | \$422,349 |