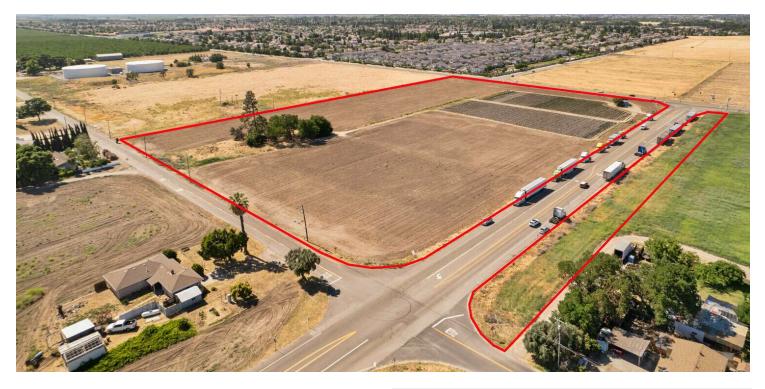

#### PROPERTY DESCRIPTION

KW Commercial is pleased to present this excellent opportunity to purchase 14.95 AC of developable land near Interstate 5. The property provides an opportunity for a savvy developer/owner to benefit from the near term annexation into the City of Stockton (expected 3rd quarter 2025). The current Al zoning allows for Truck/Trailer parking, truck repair, and/or truck sales. Once the annexation is finalized, the zoning will be Commercial (see highlights for potential uses). Additional information regarding the Yettner Road East Parcel Project is available upon request.

### OFFERING SUMMARY

 Sale Price:
 \$6,800,000

 Lot Size:
 14.95 Acres

| DEMOGRAPHICS      | 1 MILE    | 3 MILES  | 5 MILES  |
|-------------------|-----------|----------|----------|
| Total Households  | 1,812     | 11,917   | 34,119   |
| Total Population  | 7,748     | 48,252   | 122,319  |
| Average HH Income | \$115,022 | \$94,545 | \$82,509 |

#### PROPERTY INFORMATION

Zoning (County) Agricultural - Industrial (AI) Future Zoning (City) Commercial Total Combined Size of the 3 14.95 Acres Parcels 193-060-380 APN #s 193-060-580 193-060-620 Corner Property Yes +/- 112,280 ADT Traffic Count Traffic Count Street Interstate 5

#### PROPERTY HIGHLIGHTS

- Current Al Zoning allows for a variety of uses including Truck/Trailer Parking, Truck Repair, and/or Truck Sales
- · In close proximity of Interstate 5
- Located at the southern access to Weston Ranch, a community with +/- 22,000 residents.
- Currently undergoing annexation into the City of Stockton with a proposed land use of Administrative Professional / Commercial / High Density Residential
- Annexation expected by 1st quarter 2025.
- If a larger project is desired, the 16.49 AC adjacent parcel is also available for sale
- Potential Future Uses After Annexation: High Density Apartments, QSR, Service Retail, Service Station, Junior Anchor w/ Garden Center, Grocery, Medical Office, Self-Storage, Hospitality, etc.
- Uniquely positioned to serve both the community of Weston Ranch as well as the San Joaquin General Hospital, the San Joaquin County Jail, the VA Central Valley Community Based Outpatient Clinic, and many of Stockton's major distribution facilities.