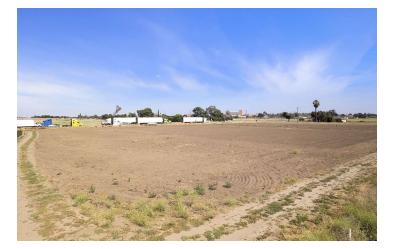

#### PROPERTY DESCRIPTION

KW Commercial is pleased to present this excellent opportunity to purchase 14.95 AC of developable land near Interstate 5. The property provides an opportunity for a savvy developer/owner to benefit from the near term annexation into the City of Stockton (expected 3rd quarter 2025). The current Al zoning allows for Truck/Trailer parking, truck repair, and/or truck sales. Once the annexation is finalized, the zoning will be Commercial (see highlights for potential uses). Additional information regarding the Yettner Road East Parcel Project is available upon request.

#### PROPERTY INFORMATION

Zoning (County) Agricultural - Industrial (AI) Future Zoning (City) Commercial Total Combined Size of the 3 14.95 Acres Parcels 193-060-380 APN #s 193-060-580 193-060-620 Corner Property Yes +/- 112,280 ADT Traffic Count Traffic Count Street Interstate 5