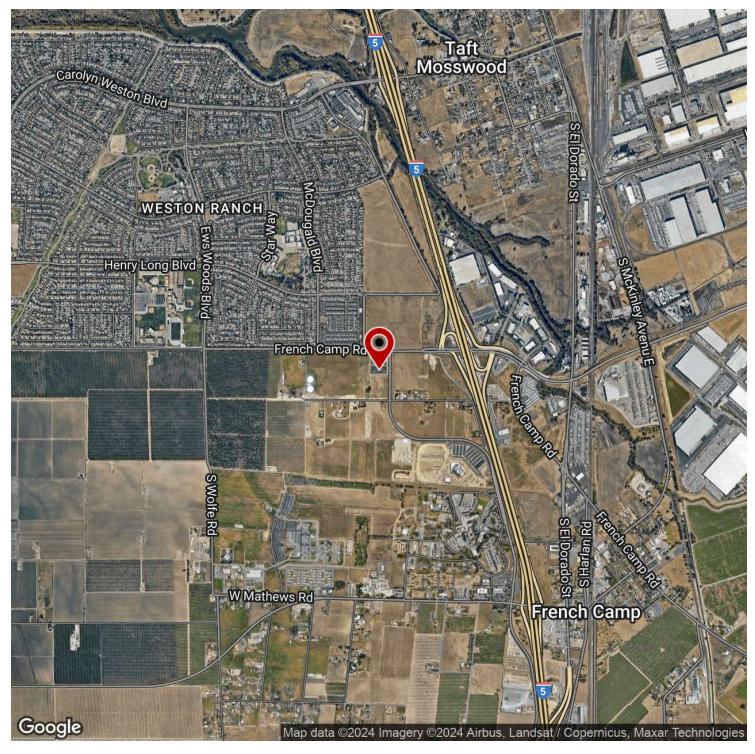

#### **LOCATION INFORMATION**

Street Address

584 E French Camp Rd
605 Yettner Rd
621 Yettner Rd
City, State, Zip

French Camp, CA 95231

County

San Joaquin

#### PROPERTY INFORMATION

Zoning (County) Agricultural - Industrial (AI) Future Zoning (City) Commercial Total Combined Size of the 3 14.95 Acres Parcels 193-060-380 APN #s 193-060-580 193-060-620 Corner Property Yes +/- 112,280 ADT Traffic Count Traffic Count Street Interstate 5