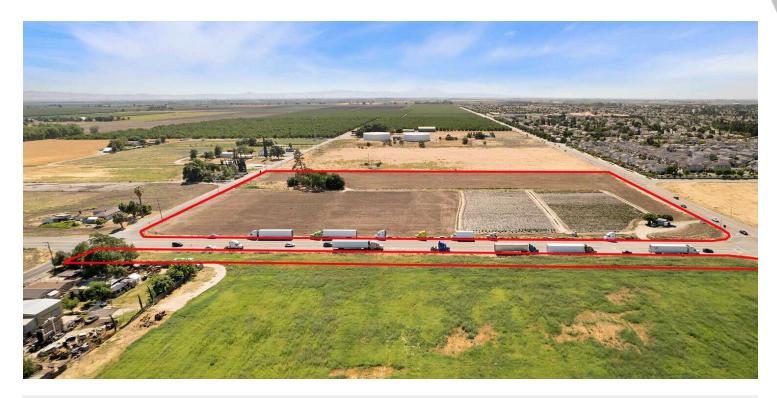

#### PROPERTY DESCRIPTION

KW Commercial is pleased to present this excellent opportunity to purchase 14.95 AC of developable land near Interstate 5. The property provides an opportunity for a savvy developer/owner to benefit from the near term annexation into the City of Stockton (expected 3rd quarter 2025). The current Al zoning allows for Truck/Trailer parking, truck repair, and/or truck sales. Once the annexation is finalized, the zoning will be Commercial (see highlights for potential uses). Additional information regarding the Yettner Road East Parcel Project is available upon request.

#### **LOCATION INFORMATION**

Street Address

584 E French Camp Rd
605 Yettner Rd
621 Yettner Rd
City, State, Zip

French Camp, CA 95231

County

San Joaquin

#### PROPERTY INFORMATION

Zoning (County) Agricultural - Industrial (AI) Future Zoning (City) Commercial Total Combined Size of the 3 14.95 Acres Parcels 193-060-380 APN #s 193-060-580 193-060-620 Corner Property Yes +/- 112,280 ADT Traffic Count Traffic Count Street Interstate 5