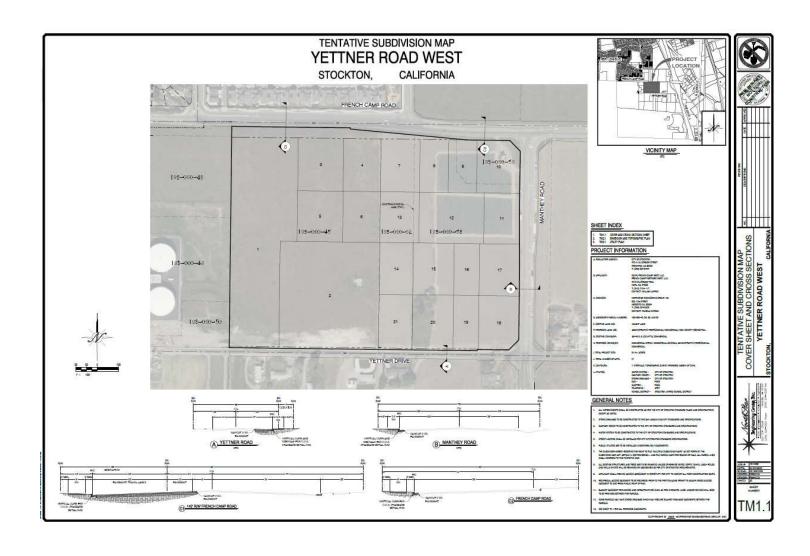

#### PROPERTY DESCRIPTION

KW Commercial is pleased to present this excellent opportunity to purchase 14.95 AC of developable land near Interstate 5. The property provides an opportunity for a savvy developer/owner to benefit from the near term annexation into the City of Stockton (expected 3rd quarter 2025). The current Al zoning allows for Truck/Trailer parking, truck repair, and/or truck sales. Once the annexation is finalized, the zoning will be Commercial (see highlights for potential uses). Additional information regarding the Yettner Road East Parcel Project is available upon request.

#### **LOCATION INFORMATION**

Street Address

584 E French Camp Rd
605 Yettner Rd
621 Yettner Rd
City, State, Zip

French Camp, CA 95231

County

San Joaquin

#### PROPERTY INFORMATION

Zoning (County) Agricultural - Industrial (AI) Future Zoning (City) Commercial Total Combined Size of the 3 14.95 Acres Parcels 193-060-380 APN #s 193-060-580 193-060-620 Corner Property Yes +/- 112,280 ADT Traffic Count Traffic Count Street Interstate 5