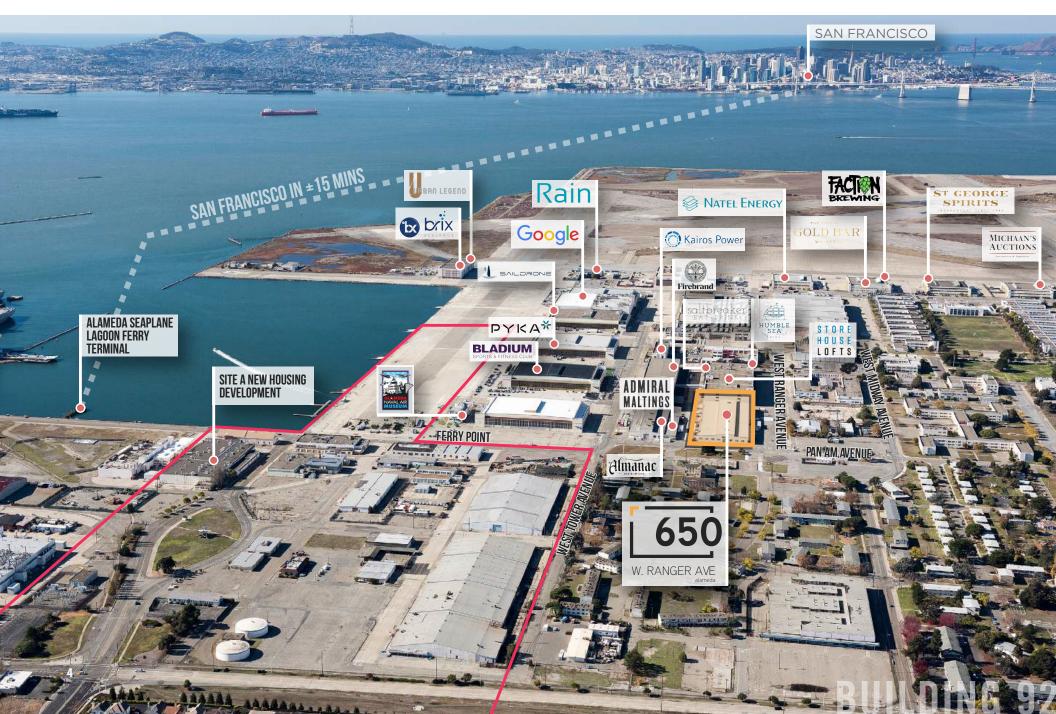

## **PROPERTY HIGHLIGHTS**

±3.0 Acre Site or ±130,680 SF

Zoning: AP-AR: Adaptive Re-Use

Built in 1942

10 Grade Level Doors

APN: 74-1375-2

Located within the Historic Reuse District

±89,018 SF Single Story Structure

Prominent Corner Location within Alameda Point

Designated as a Historically Contributing Site by the City of Alameda

Wood Construction (Old Growth Douglas Fir)