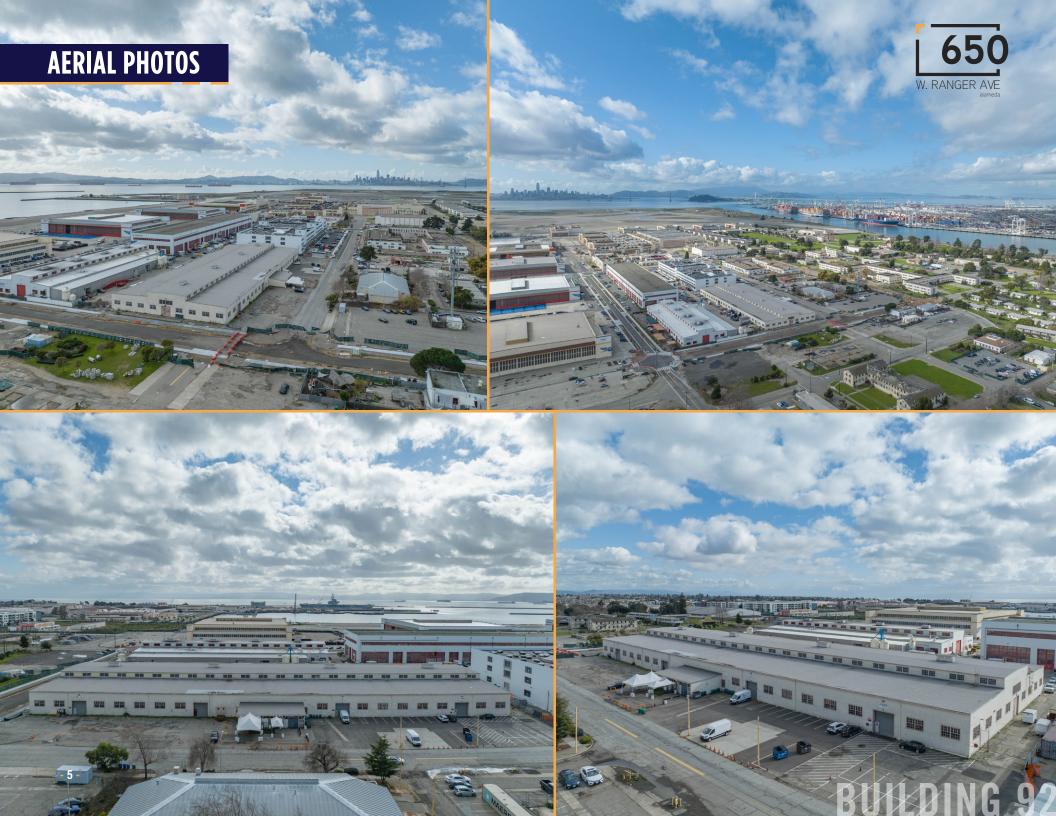

## **PROPERTY HIGHLIGHTS**

±3.0 Acre Site or ±130,680 SF

Zoning: AP-AR: Adaptive Re-Use

Built in 1942

10 Grade Level Doors

APN: 74-1375-2

Located within the Historic Reuse District

±89,018 SF Single Story Structure

Prominent Corner Location within Alameda Point

Designated as a Historically Contributing Site by the City of Alameda

Wood Construction (Old Growth Douglas Fir)