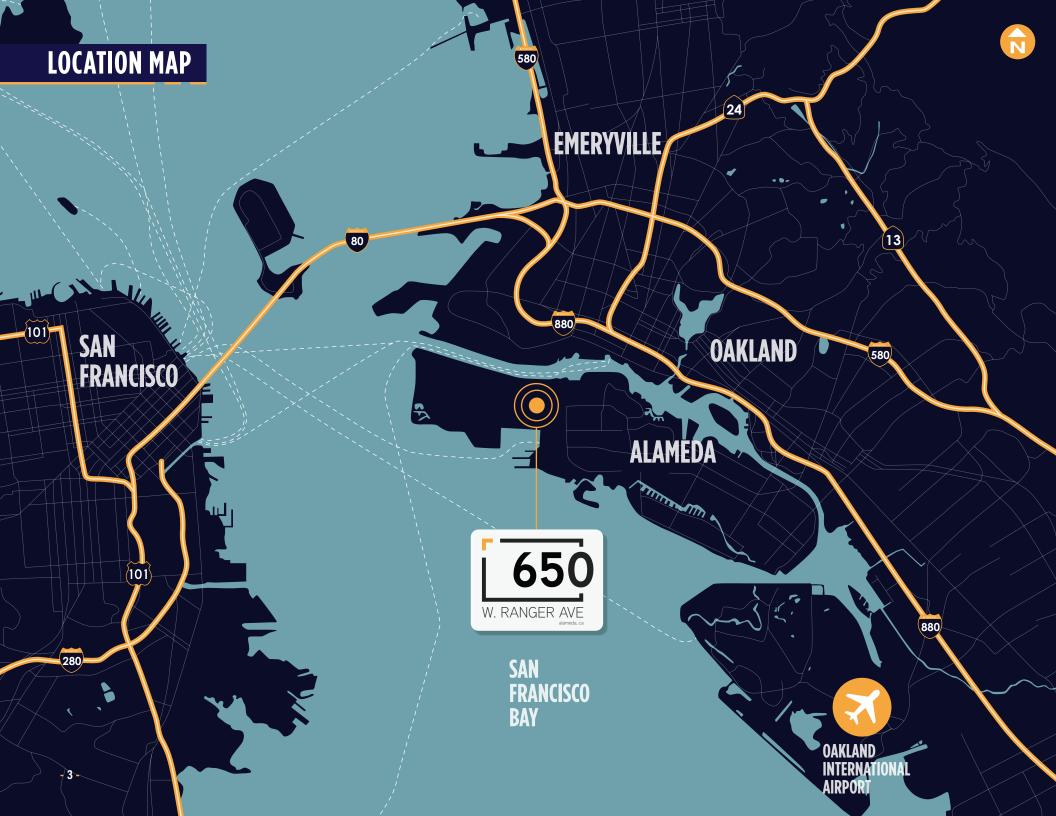

### TED ANDERSON

Managing Director ted.anderson@cushwake.com 510.465.8000 CA RE License #01332000

### ANDREW SCHMIEDER

Senior Director andrew.schmieder@cushwake.com 510.891.5834 CA RE License #01828740

#### JOHN MCMANUS, MCR

Vice Chairman john.mcmanus@cushwake.com 510.891.5817 CA RE License #01129064

## **PROPERTY HIGHLIGHTS**



±3.0 Acre Site or ±130,680 SF



Zoning: AP-AR: Adaptive Re-Use



Built in 1942



10 Grade Level Doors



APN: 74-1375-2



Located within the Historic Reuse District



±89,018 SF Single Story Structure



Prominent Corner Location within Alameda Point



Designated as a Historically Contributing Site by the City of Alameda



Wood Construction (Old Growth Douglas Fir)





# **SITE PLAN**







### **CONTACT:** 650 **TED ANDERSON ANDREW SCHMIEDER** JOHN MCMANUS, MCR Managing Director ted.anderson@cushwake.com **Senior Director** Vice Chairman andrew.schmieder@cushwake.com john.mcmanus@cushwake.com 510.465.8000 510.891.5834 510.891.5817 CA RE License #01332000 CA RE License #01828740 CA RE License #01129064 W. RANGER AVE ©2024 Cushman & Wakefield. All rights reserved. The information contained in this communication is strictly confidential. This information has been obtained from sources believed to be reliable but has not been verified. NO WARRANTY OR REPRESENTATION, EXPRESS OR IMPLIED, IS MADE AS TO THE CONDITION OF THE PROPERTY (OR PROPERTIES) REFERENCED HEREIN OR AS TO THE ACCURACY OR COMPLETENESS OF THE INFORMATION CONTAINED HEREIN, AND SAME IS SUBMIT