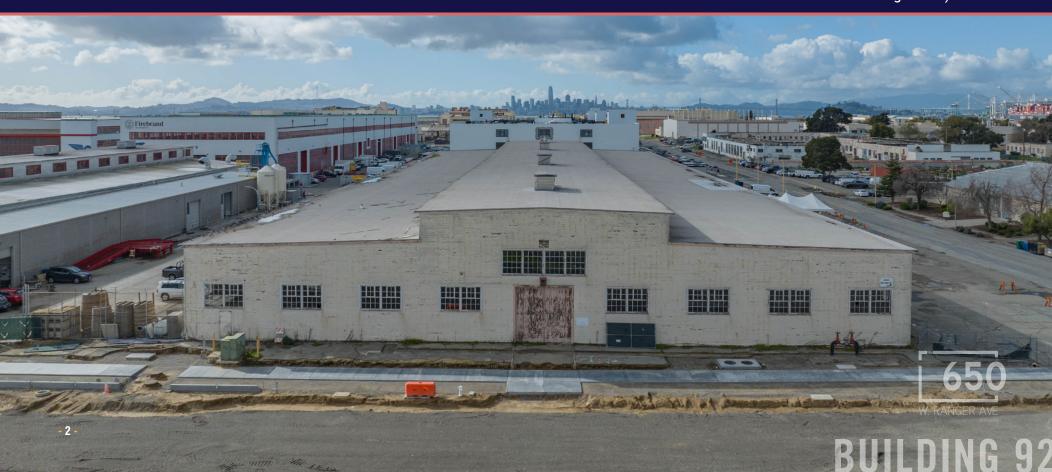

## **PROPERTY HIGHLIGHTS**

±3.0 Acre Site or ±130,680 SF

Zoning: AP-AR: Adaptive Re-Use

Built in 1942

10 Grade Level Doors

APN: 74-1375-2

Located within the Historic Reuse District

±89,018 SF Single Story Structure

Prominent Corner Location within Alameda Point

Designated as a Historically Contributing Site by the City of Alameda

Wood Construction (Old Growth Douglas Fir)