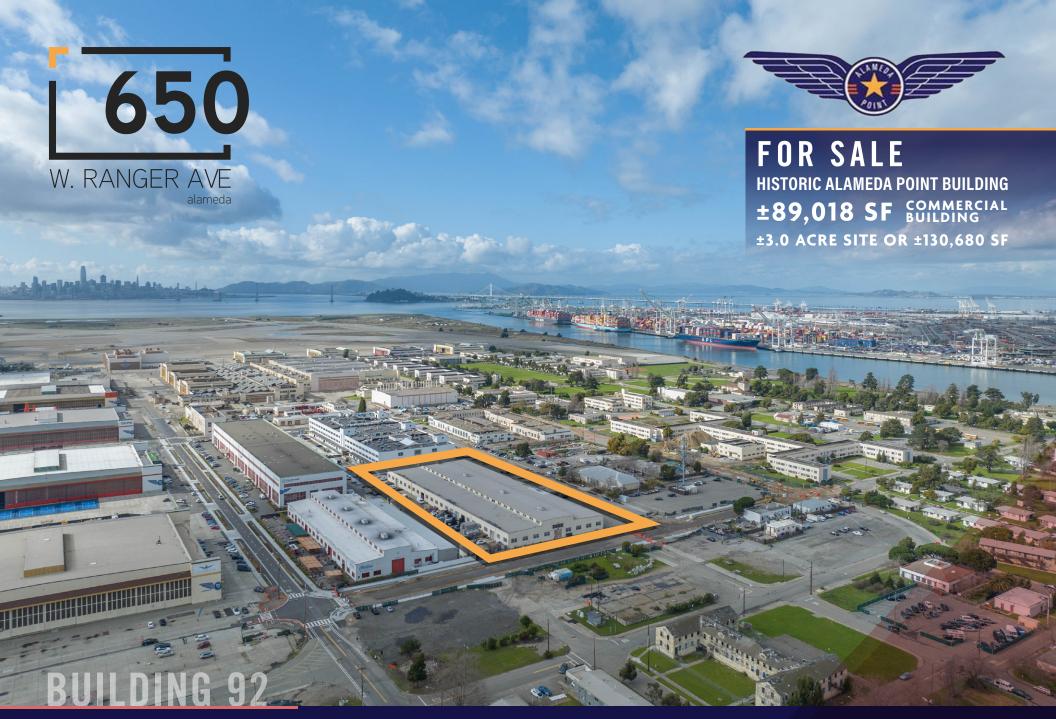

## **PROPERTY HIGHLIGHTS**

±3.0 Acre Site or ±130,680 SF

Zoning: AP-AR: Adaptive Re-Use

Built in 1942

10 Grade Level Doors

APN: 74-1375-2

Located within the Historic Reuse District

±89,018 SF Single Story Structure

Prominent Corner Location within Alameda Point

Designated as a Historically Contributing Site by the City of Alameda

Wood Construction (Old Growth Douglas Fir)