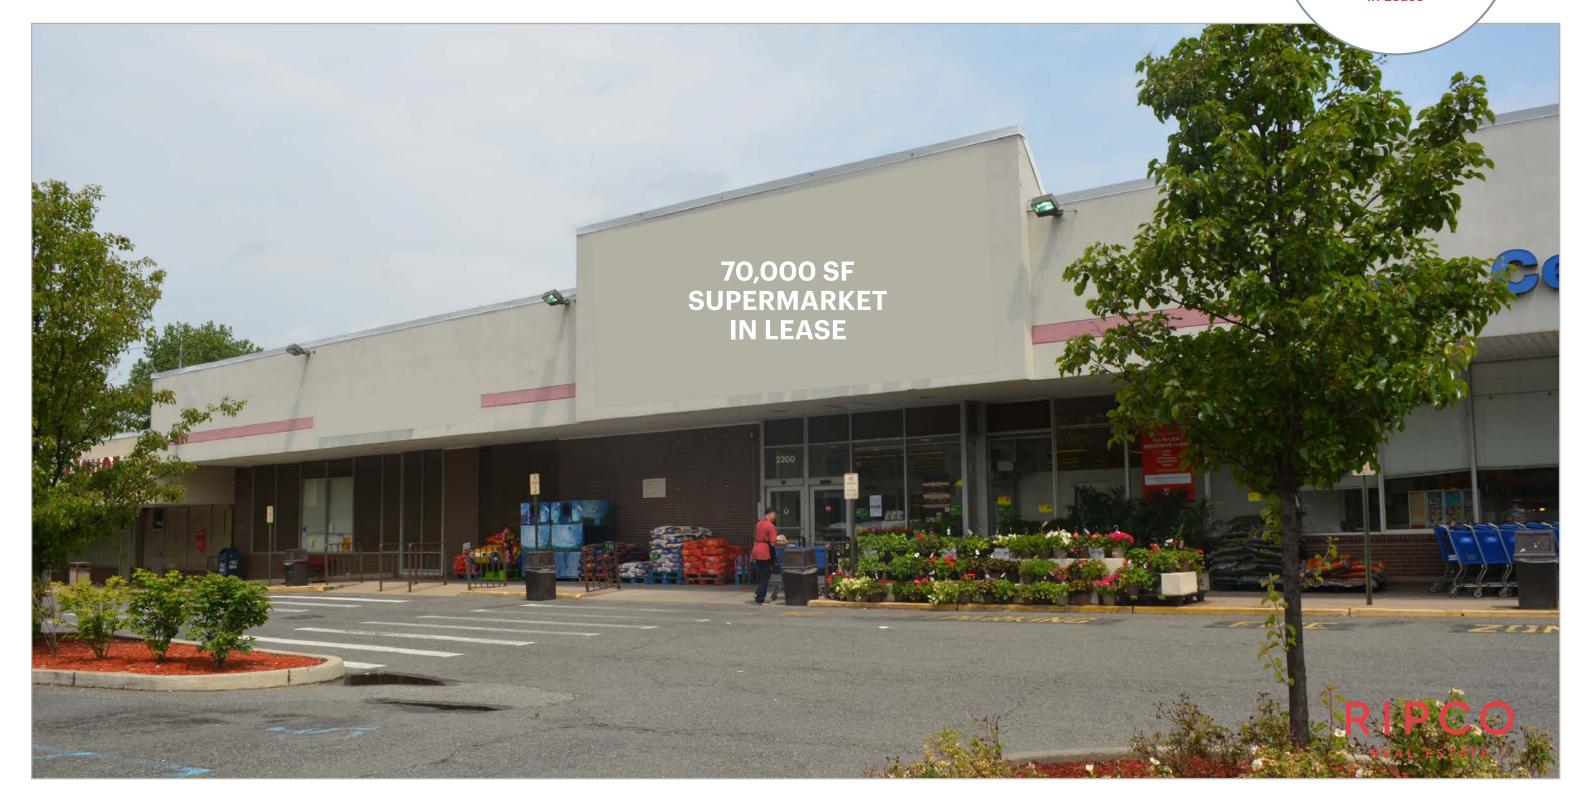

# **BERGEN COUNTY**

FAIR LAWN | NEW JERSEY

1,000 -10,000 SF

70,000 SF Supermarket in Lease

# SIZE

Supermarket Small Space \*in lease 70,000 SF\* 1,000 - 10,000 SF

#### **NOTES**

New supermarket anchor

Shopping center to be renovated

New traffic light

Additional small space GLA