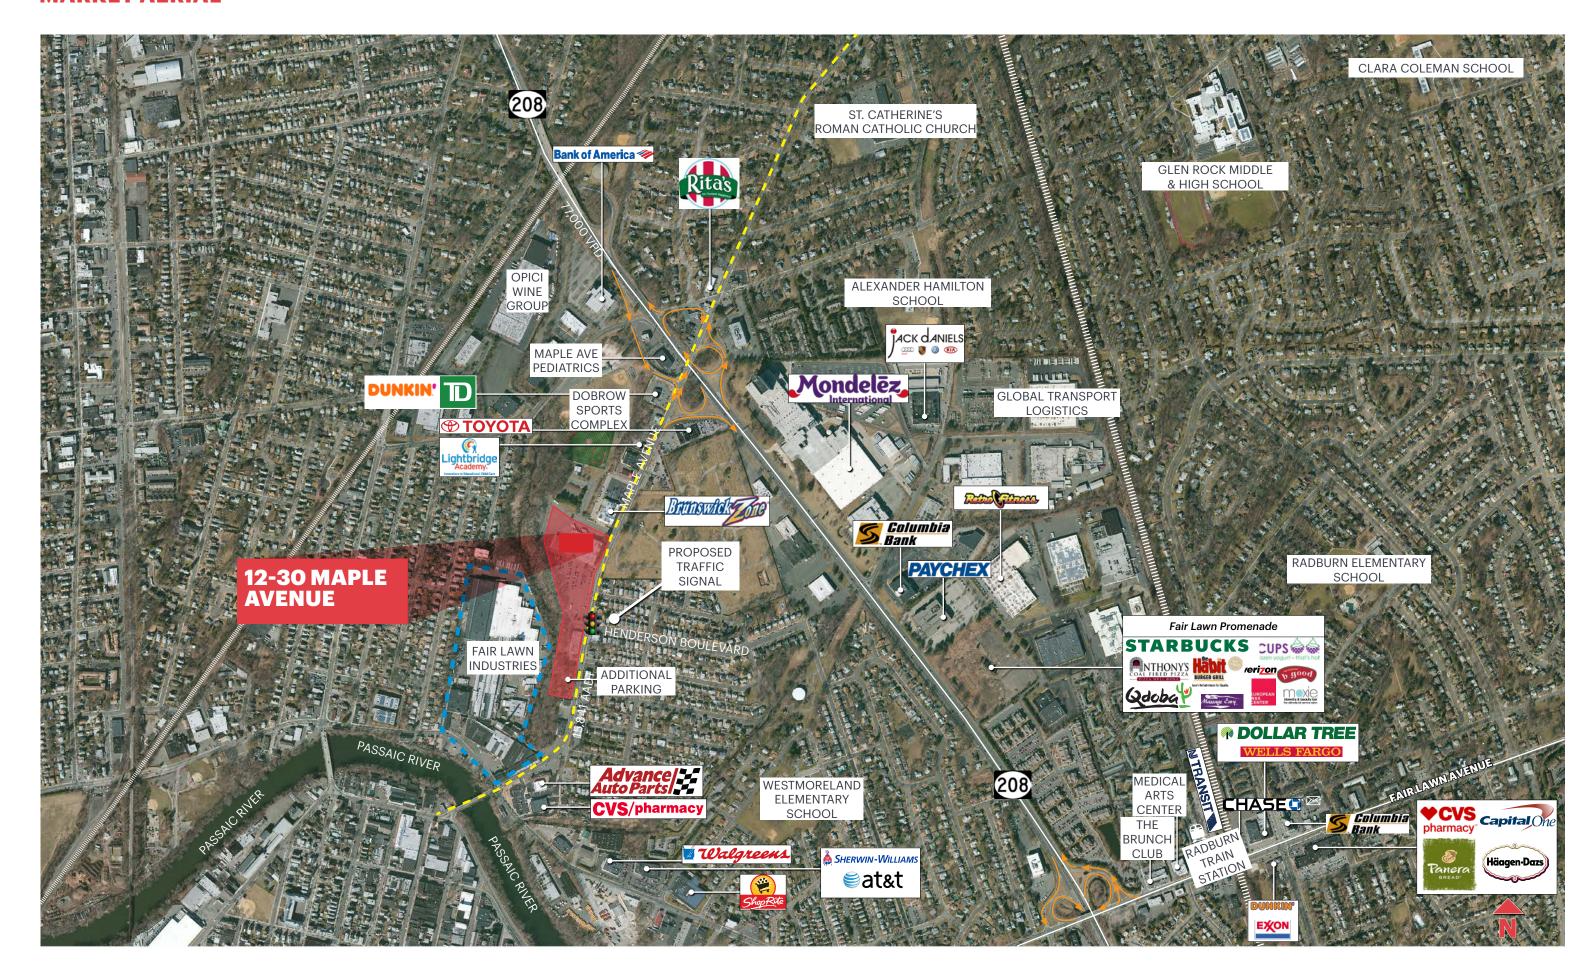

# **RETAIL SPACE**

# **12-30 MAPLE AVENUE**

**Maple Avenue and Hemlock Avenue** 

# **BERGEN COUNTY**

FAIR LAWN | NEW JERSEY

1,000 -10,000 SF

70,000 SF Supermarket in Lease



# **SPACE DETAILS**

## SITE PLAN



# SIZE

Supermarket Small Space \*in lease 70,000 SF\* 1,000 - 10,000 SF

## **ASKING RENT**

Upon request

## NNN

\$8.69 psf (est.)

#### **POSSESSION**

Immediate

#### **NOTES**

New supermarket anchor

Shopping center to be renovated

New traffic light

Additional small space GLA

# **MARKET AERIAL**



# **AREA DEMOGRAPHICS**



#### **1 MILE RADIUS**

**POPULATION** 

24,107

**HOUSEHOLDS** 

8,582

**MEDIAN AGE** 

36.6

**COLLEGE GRADUATES** (Bachelor's +)

33.2%

#### **TOTAL BUSINESSES**

1,376

**TOTAL EMPLOYEES** 

12,330

#### **AVERAGE HOUSEHOLD INCOME**

\$113,529

#### **3 MILE RADIUS**

**POPULATION** 

231,421

**HOUSEHOLDS** 

77,049

**MEDIAN AGE** 

36.7

**COLLEGE GRADUATES** (Bachelor's +)

31.7%

#### **TOTAL BUSINESSES**

9,481

**TOTAL EMPLOYEES** 

83,049

**AVERAGE HOUSEHOLD INCOME** 

\$108,249

#### **5 MILE RADIUS**

**POPULATION** 

472,547

**HOUSEHOLDS** 

159,316

**MEDIAN AGE** 

38.2

**COLLEGE GRADUATES** (Bachelor's +)

35.2%

**TOTAL BUSINESSES** 

22,052

**TOTAL EMPLOYEES** 

217,893

**AVERAGE HOUSEHOLD INCOME** 

\$118,571

# **AREA RETAIL**



#