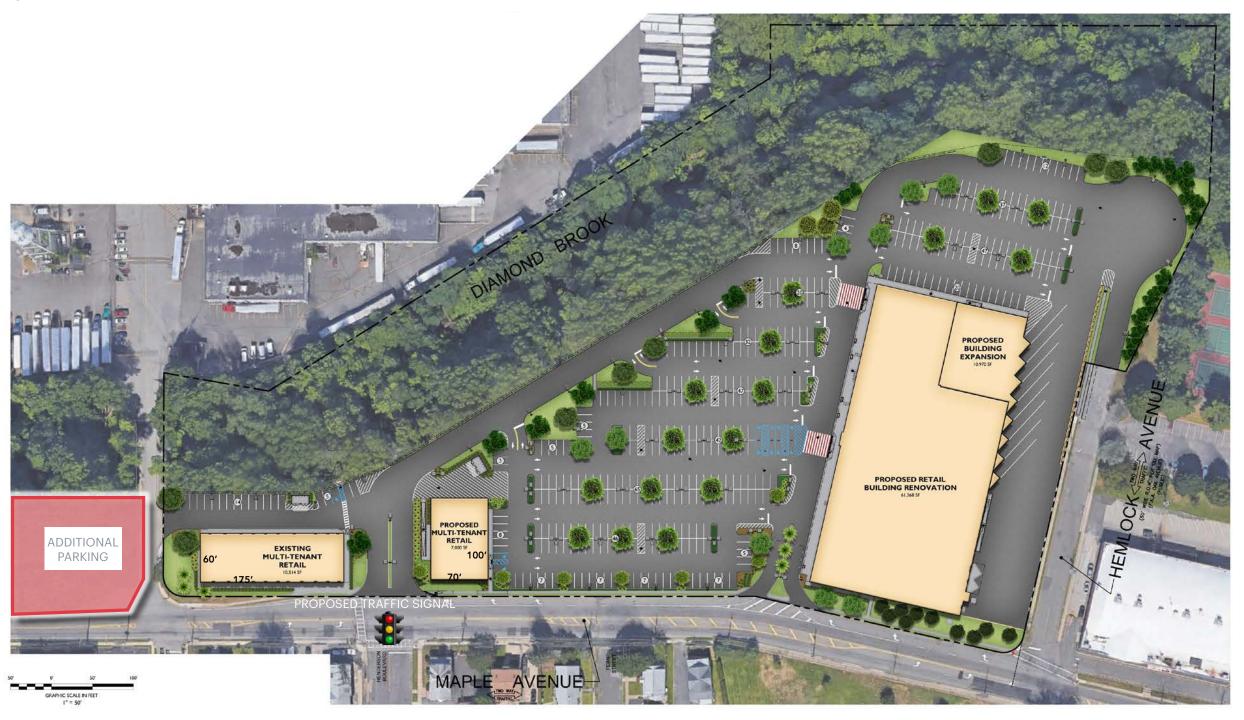

## SITE PLAN

#### **NOTES**

New supermarket anchor

Shopping center to be renovated

New traffic light

Additional small space GLA