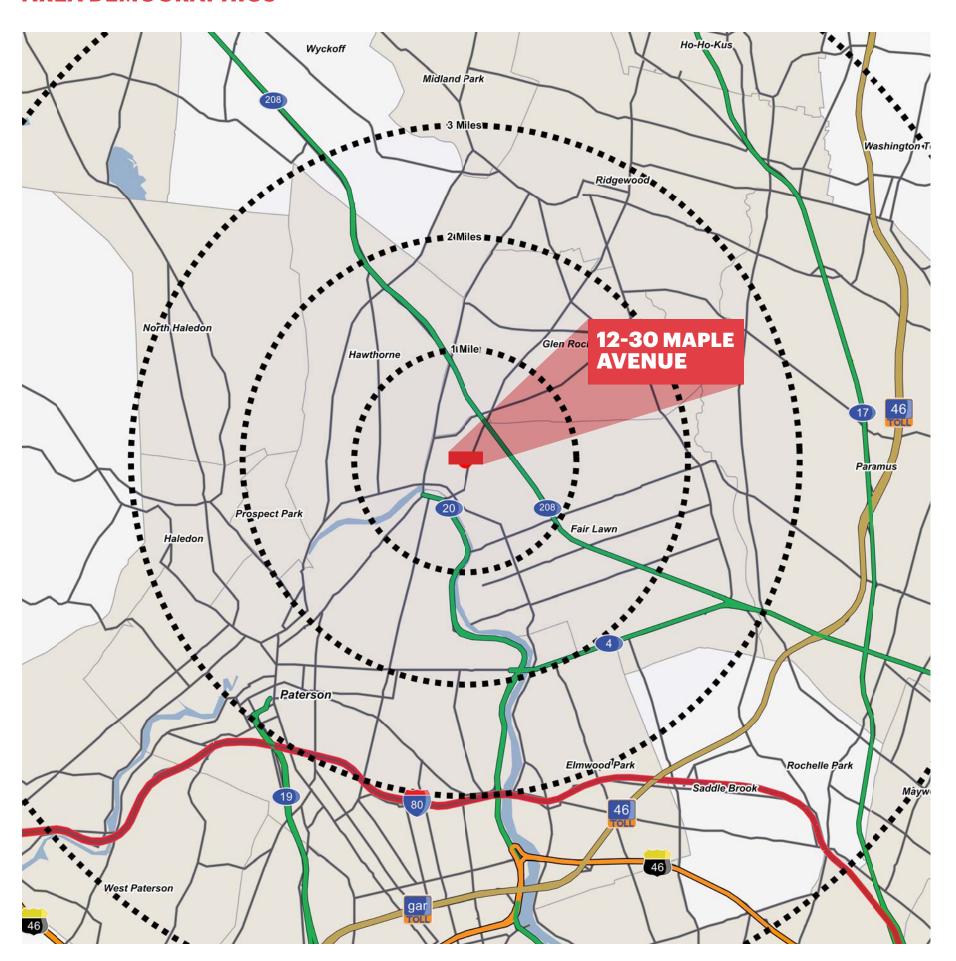

# **AREA DEMOGRAPHICS**

#### **1 MILE RADIUS**

**POPULATION** 

24,107

**HOUSEHOLDS** 

8,582

**MEDIAN AGE** 

36.6

**COLLEGE GRADUATES** (Bachelor's +)

33.2%

#### **TOTAL BUSINESSES**

1,376

**TOTAL EMPLOYEES** 

12,330

#### **AVERAGE HOUSEHOLD INCOME**

\$113,529

#### **3 MILE RADIUS**

**POPULATION** 

231,421

**HOUSEHOLDS** 

77,049

**MEDIAN AGE** 

36.7

**COLLEGE GRADUATES** (Bachelor's +)

31.7%

#### **TOTAL BUSINESSES**

9,481

**TOTAL EMPLOYEES** 

83,049

**AVERAGE HOUSEHOLD INCOME** 

\$108,249

#### **5 MILE RADIUS**

**POPULATION** 

472,547

**HOUSEHOLDS** 

159,316

**MEDIAN AGE** 

38.2

**COLLEGE GRADUATES** (Bachelor's +)

35.2%

**TOTAL BUSINESSES** 

22,052

**TOTAL EMPLOYEES** 

217,893

**AVERAGE HOUSEHOLD INCOME** 

\$118,571