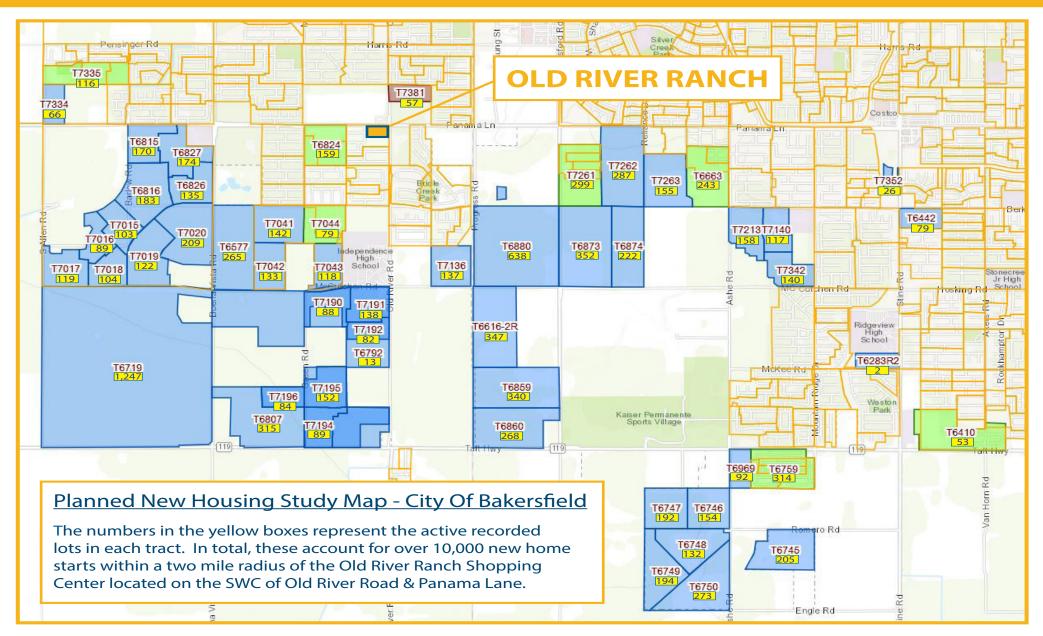

POKE

#### **OLD RIVER RANCH** SHOPPING CENTER

SWC Old River & Panama - Bakersfield, CA

# ONE REMAINING RESTAURANT SPACE AVAILABLE !



**STEVE D. ADAMS** | Senior Vice President | 661.616.3595 direct | sadams@asuassociates.com | License # 00868370 **11601 BOLTHOUSE DR., SUITE 110** | Bakersfield, CA 93311 | 661.862.5454 main | 661.862.5444 fax

The information contained herein may have been obtained from sources other than ASU Commercial. We have not verified such information and make no guarantees, warranties or representations about such information. It is your responsibility to independently confirm its accuracy and completeness prior to purchasing/leasing the property.



# OLD RIVER RANCH STUDY MAP





# OLD RIVER RANCH SITE PLAN





### **OLD RIVER RANCH** BUILDING 1 FLOOR PLAN





## **OLD RIVER RANCH** BUILDING 2 FLOOR PLAN





# **OLD RIVER RANCH** BUILDING 4 FLOOR PLAN





# **OLD RIVER RANCH** BUILDING 7 FLOOR PLAN