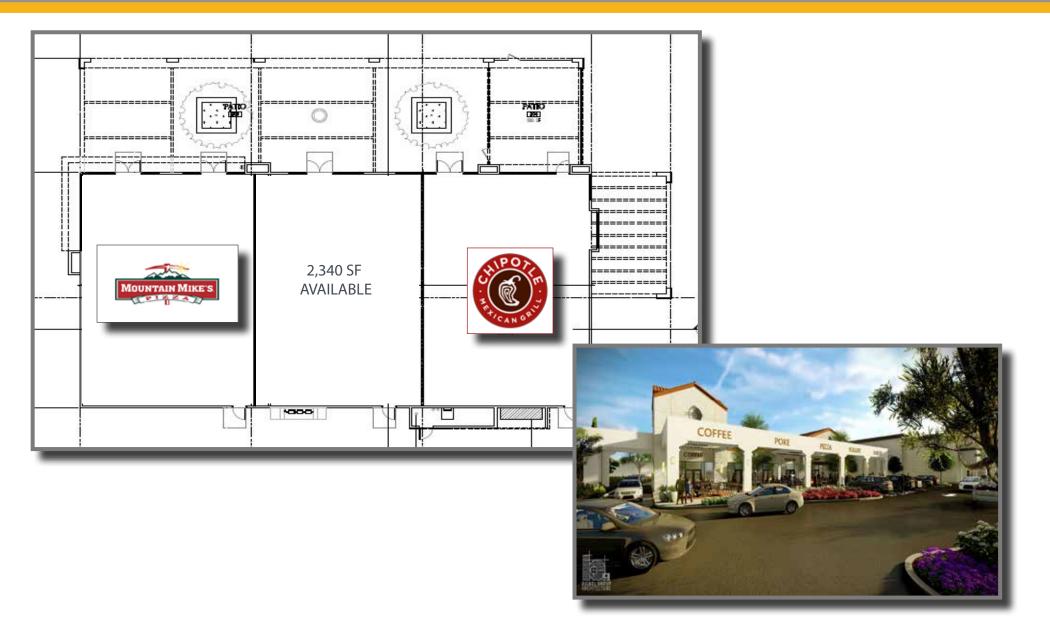

INING RESTAURANT SPACE AVAILABLE !



**STEVE D. ADAMS** | Senior Vice President | 661.616.3595 direct | sadams@asuassociates.com | License # 00868370 **11601 BOLTHOUSE DR., SUITE 110** | Bakersfield, CA 93311 | 661.862.5454 main | 661.862.5444 fax

The information contained herein may have been obtained from sources other than ASU Commercial. We have not verified such information and make no guarantees, warranties or representations about such information. It is your responsibility to independently confirm its accuracy and completeness prior to purchasing/leasing the property.



# OLD RIVER RANCH STUDY MAP





# OLD RIVER RANCH SITE PLAN





### **OLD RIVER RANCH** BUILDING 1 FLOOR PLAN





## **OLD RIVER RANCH** BUILDING 2 FLOOR PLAN





# **OLD RIVER RANCH** BUILDING 4 FLOOR PLAN





# **OLD RIVER RANCH** BUILDING 7 FLOOR PLAN