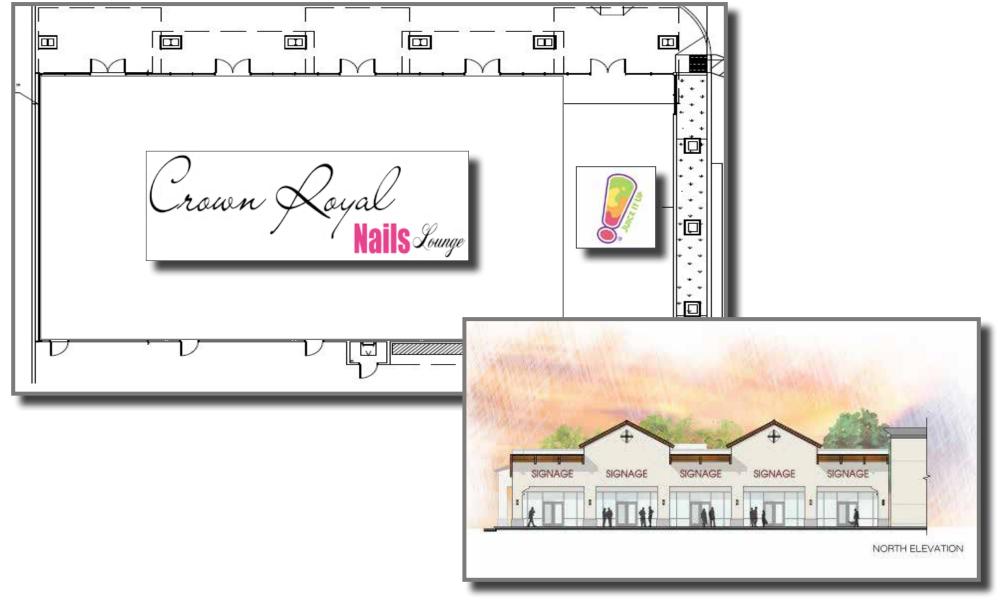

ADAMS** | Senior Vice President | 661.616.3595 direct | sadams@asuassociates.com | License # 00868370 **11601 BOLTHOUSE DR., SUITE 110** | Bakersfield, CA 93311 | 661.862.5454 main | 661.862.5444 fax

The information contained herein may have been obtained from sources other than ASU Commercial. We have not verified such information and make no guarantees, warranties or representations about such information. It is your responsibility to independently confirm its accuracy and completeness prior to purchasing/leasing the property.



# OLD RIVER RANCH STUDY MAP





# OLD RIVER RANCH SITE PLAN





### **OLD RIVER RANCH** BUILDING 1 FLOOR PLAN





## **OLD RIVER RANCH** BUILDING 2 FLOOR PLAN





# **OLD RIVER RANCH** BUILDING 4 FLOOR PLAN





# **OLD RIVER RANCH** BUILDING 7 FLOOR PLAN