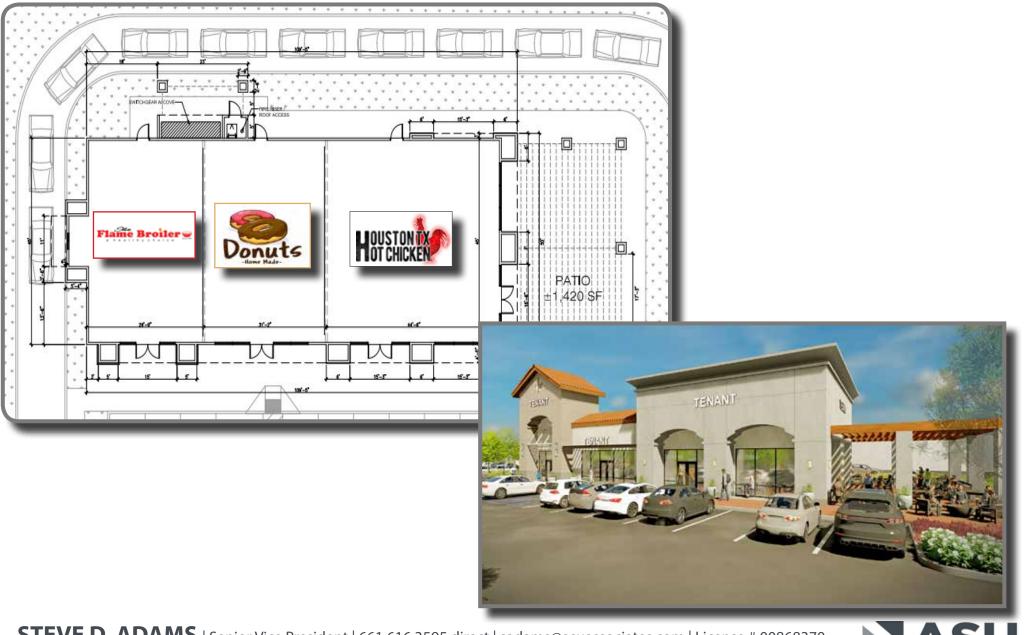

Old River & Panama - Bakersfield, CA

# ONE REMAINING RESTAURANT SPACE AVAILABLE !



**STEVE D. ADAMS** | Senior Vice President | 661.616.3595 direct | sadams@asuassociates.com | License # 00868370 **11601 BOLTHOUSE DR., SUITE 110** | Bakersfield, CA 93311 | 661.862.5454 main | 661.862.5444 fax

The information contained herein may have been obtained from sources other than ASU Commercial. We have not verified such information and make no guarantees, warranties or representations about such information. It is your responsibility to independently confirm its accuracy and completeness prior to purchasing/leasing the property.



# OLD RIVER RANCH STUDY MAP





# OLD RIVER RANCH SITE PLAN





### **OLD RIVER RANCH** BUILDING 1 FLOOR PLAN





## **OLD RIVER RANCH** BUILDING 2 FLOOR PLAN





# **OLD RIVER RANCH** BUILDING 4 FLOOR PLAN





# **OLD RIVER RANCH** BUILDING 7 FLOOR PLAN