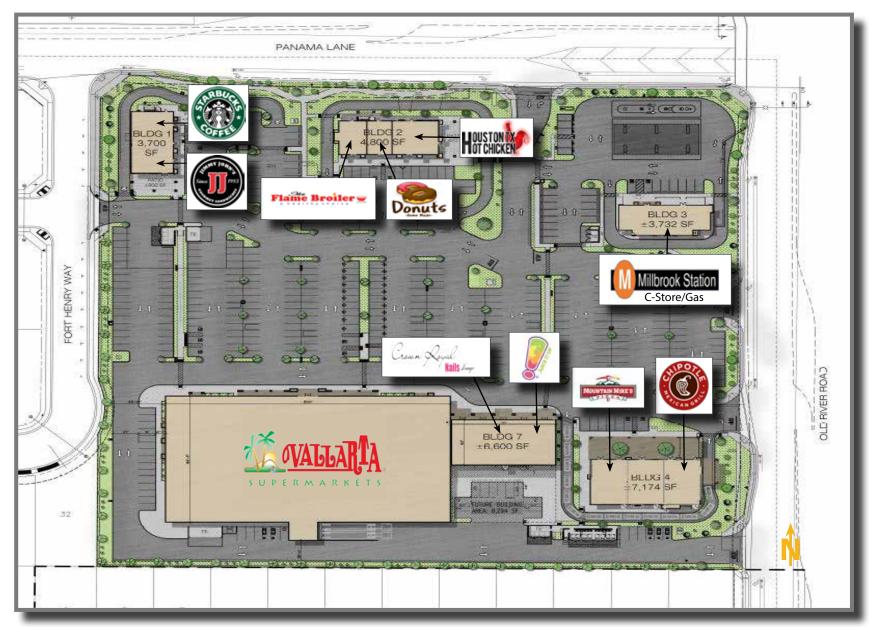

POKE

#### **OLD RIVER RANCH** SHOPPING CENTER

SWC Old River & Panama - Bakersfield, CA

# ONE REMAINING RESTAURANT SPACE AVAILABLE !



**STEVE D. ADAMS** | Senior Vice President | 661.616.3595 direct | sadams@asuassociates.com | License # 00868370 **11601 BOLTHOUSE DR., SUITE 110** | Bakersfield, CA 93311 | 661.862.5454 main | 661.862.5444 fax

The information contained herein may have been obtained from sources other than ASU Commercial. We have not verified such information and make no guarantees, warranties or representations about such information. It is your responsibility to independently confirm its accuracy and completeness prior to purchasing/leasing the property.



# OLD RIVER RANCH STUDY MAP





# OLD RIVER RANCH SITE PLAN





### **OLD RIVER RANCH** BUILDING 1 FLOOR PLAN





## **OLD RIVER RANCH** BUILDING 2 FLOOR PLAN





# **OLD RIVER RANCH** BUILDING 4 FLOOR PLAN





# **OLD RIVER RANCH** BUILDING 7 FLOOR PLAN