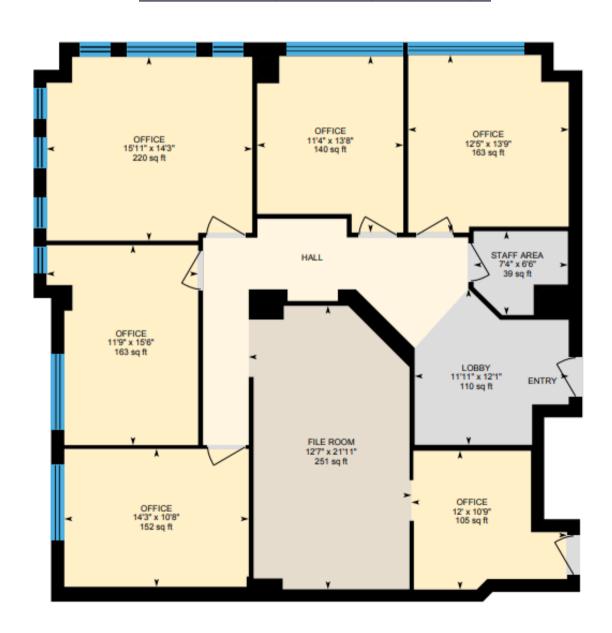

**ROCKVILLE, MD** 

SUITE 306 FLOORPLAN

\_

2,057 RENTABLE SQUARE FEET TOP FLOOR SPACE

VERY WELL KEPT & ADAPTABLE FLOOR PLAN