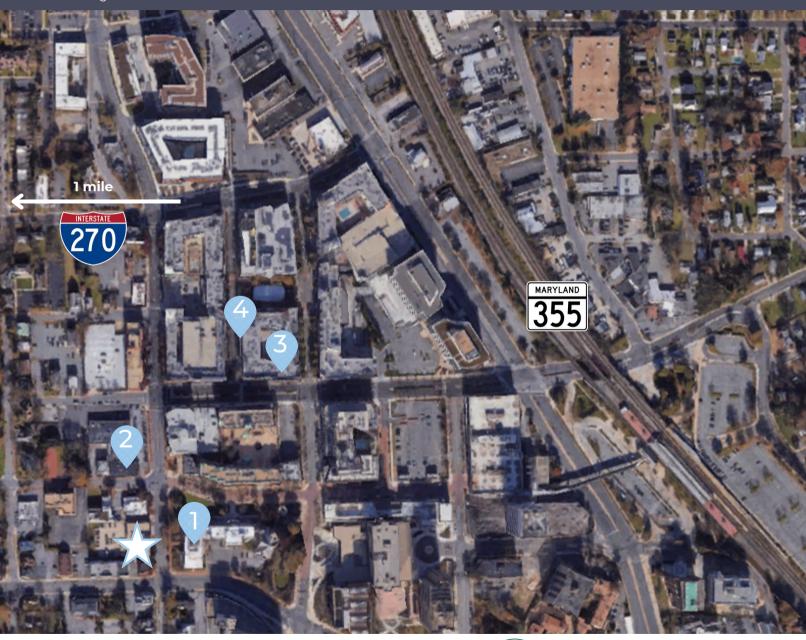

0.35 miles

ROUTE 270

1 mile

WASHINGTON, D.C.

8.5 miles

BALTIMORE

30 miles

MONTGOMERY COUNTY DISTRICT COURT