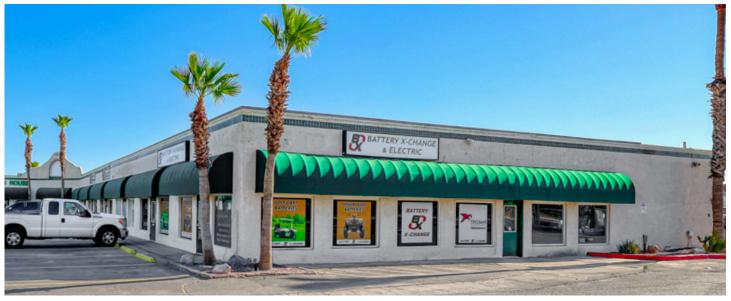

### **FEATURES**

- Corner Unit
- Large Parking Availability
- Roll-Up Door

#### **DESCRIPTION**

End Cap Retail/Flex Space This end cap unit boasts premium frontage on Sunset Road, combining a large, open retail space with expansive glass windows and a back flex/warehouse area featuring a roll-up door. The unit also includes an office and two restrooms, making it perfect for a variety of retail or showroom concepts. With excellent signage and high visibility on Sunset Road, this is a prime spot for any business seeking to

make an impact.
Brokered by Giaget Graham | Graham Team Real Estate Advisors LLC B.0143551.LLC