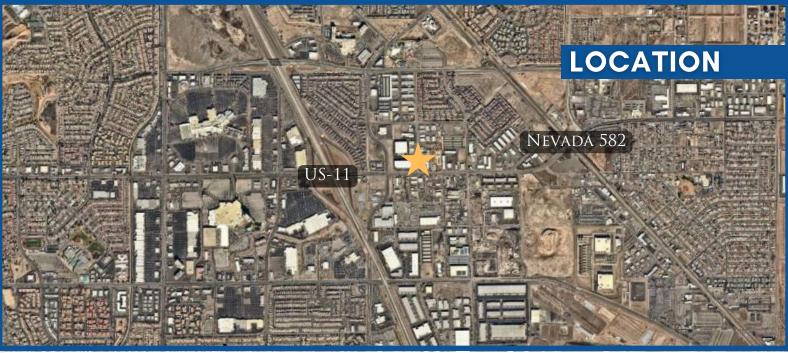

### **LOCATION DETAILS**

- JURISDICTION:
  - Henderson
  - Community Commercial
- ACCESS
  - US-11/515: 0.8 miles
  - McCarran / Harry Reid International Airport: 9.6 miles