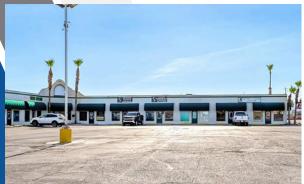

### **PROPERTY DETAILS**

- 2,320 square foot retail space
- Rate:
  - Rent is \$1.15 sf / mo \$2,668
  - CAM \$0.30 sf / mo \$696
  - Monthly Total \$3,364
- <u>Lease Type</u>: Triple Net
- Zone: Community Commercial
- Address: 712 W. Sunset Rd, Henderson, NV 89011

### **FEATURES**

- Corner Unit
- Large Parking Availability
- Roll-Up Door

#### **DESCRIPTION**

End Cap Retail/Flex Space This end cap unit boasts premium frontage on Sunset Road, combining a large, open retail space with expansive glass windows and a back flex/warehouse area featuring a roll-up door. The unit also includes an office and two restrooms, making it perfect for a variety of retail or showroom concepts. With excellent signage and high visibility on Sunset Road, this is a prime spot for any business seeking to

make an impact.
Brokered by Giaget Graham | Graham Team Real Estate Advisors LLC B.0143551.LLC