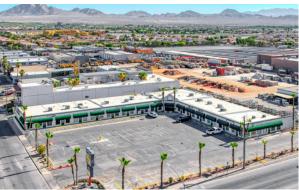

### **FEATURES**

- Corner Unit
- Large Parking Availability
- Roll-Up Door

#### **DESCRIPTION**

End Cap Retail/Flex Space This end cap unit boasts premium frontage on Sunset Road, combining a large, open retail space with expansive glass windows and a back flex/warehouse area featuring a roll-up door. The unit also includes an office and two restrooms, making it perfect for a variety of retail or showroom concepts. With excellent signage and high visibility on Sunset Road, this is a prime spot for any business seeking to

make an impact.
Brokered by Giaget Graham | Graham Team Real Estate Advisors LLC B.0143551.LLC