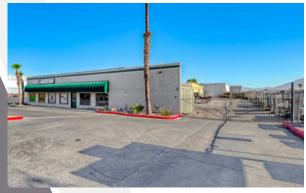

### **FEATURES**

- Corner Unit
- Large Parking Availability
- Roll-Up Door

#### **DESCRIPTION**

End Cap Retail/Flex Space This end cap unit boasts premium frontage on Sunset Road, combining a large, open retail space with expansive glass windows and a back flex/warehouse area featuring a roll-up door. The unit also includes an office and two restrooms, making it perfect for a variety of retail or showroom concepts. With excellent signage and high visibility on Sunset Road, this is a prime spot for any business seeking to

make an impact.
Brokered by Giaget Graham | Graham Team Real Estate Advisors LLC B.0143551.LLC