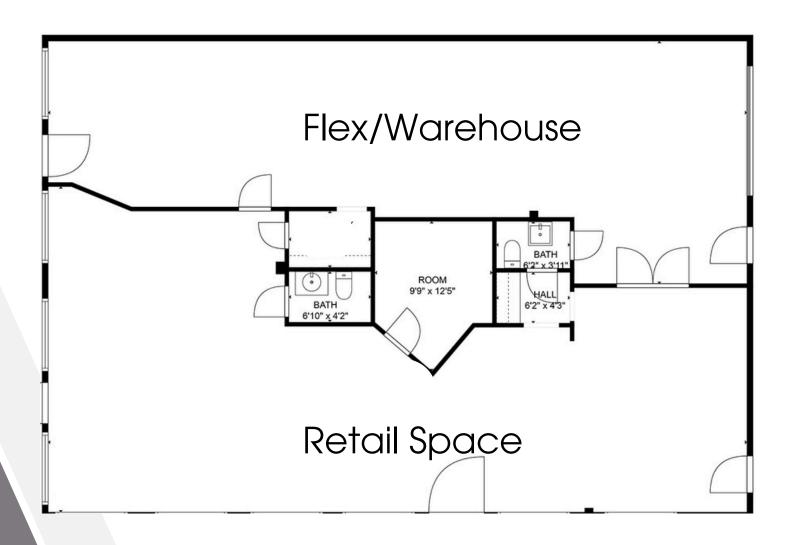

#### **DESCRIPTION**

End Cap Retail/Flex Space This end cap unit boasts premium frontage on Sunset Road, combining a large, open retail space with expansive glass windows and a back flex/warehouse area featuring a roll-up door. The unit also includes an office and two restrooms, making it perfect for a variety of retail or showroom concepts. With excellent signage and high visibility on Sunset Road, this is a prime spot for any business seeking to

make an impact.
Brokered by Giaget Graham | Graham Team Real Estate Advisors LLC B.0143551.LLC