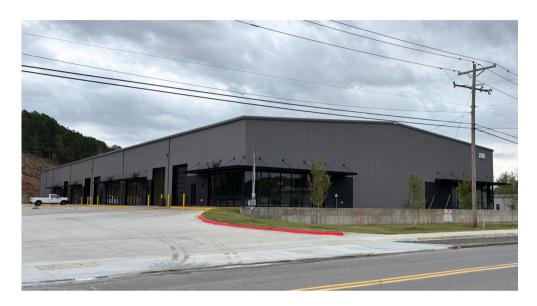

#### **OFFERING SUMMARY**

**Available SF:** 3,000 SF - 15,000 SF **Building Size:** 36,000 SF +/-

**Lease Rate:** \$10.00SF/yr **Zoning:** I-2

(MG) - Tenant pays ALL metered utilities

#### **PROPERTY OVERVIEW**

- **Now Leasing!** Brand new 36,000 SF +/- industrial building in Maumelle/North Little Rock Industrial corridor.
- Spaces available in 3,000 SF, 6,000 SF, 9,000 SF or 15,000 SF (includes 750 SF office space)
- 28' ceilings at center; 24' at the eaves
- Overhead doors 12' wide x 14' high