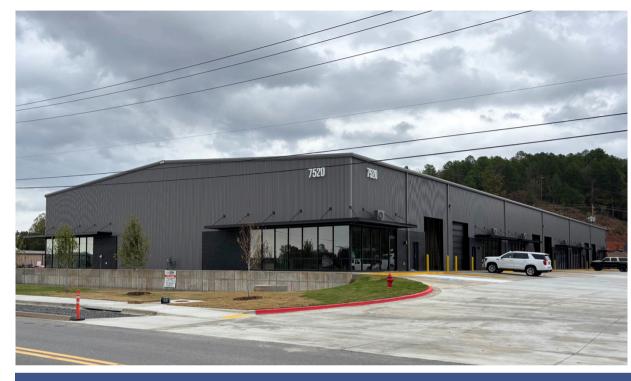

# For Lease Office/Warehouse Space

### 7520 Counts Massie Rd | North Little Rock, AR 72116

#### **PROPERTY OVERVIEW**

- **Now Leasing!** Brand new 36,000 SF +/- industrial building in Maumelle/North Little Rock Industrial corridor.
- Spaces available in 3,000 SF, 6,000 SF, 9,000 SF or 15,000 SF (includes 750 SF office space)
- 28' ceilings at center; 24' at the eaves
- Overhead doors 12' wide x 14' high