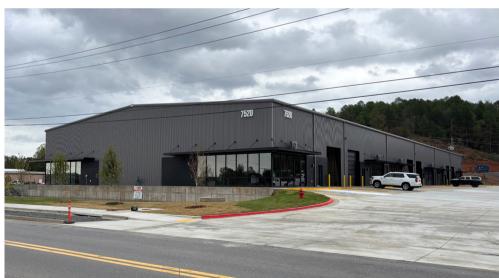

#### **OFFERING SUMMARY**

**Available SF:** 3,000 SF - 15,000 SF **Building Size:** 36,000 SF +/-

**Lease Rate:** \$10.00SF/yr **Zoning:** I-2

(MG) - Tenant pays ALL metered utilities

#### **PROPERTY OVERVIEW**

- **Now Leasing!** Brand new 36,000 SF +/- industrial building in Maumelle/North Little Rock Industrial corridor.
- Spaces available in 3,000 SF, 6,000 SF, 9,000 SF or 15,000 SF (includes 750 SF office space)
- 28' ceilings at center; 24' at the eaves
- Overhead doors 12' wide x 14' high