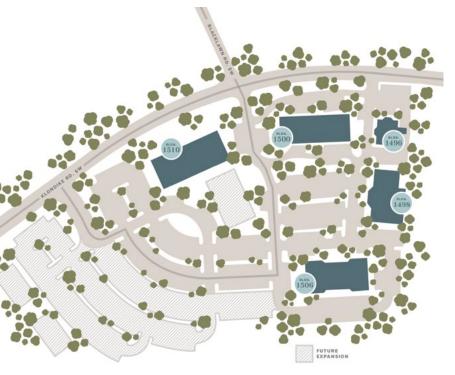

An exceptional corporate setting, Summit Grove Office Park is beautifully landscaped on the outside and technologically advanced on the inside. Create your very own customizable office space from 1,000 up to 40,000 square feet in one of our five impressive, state-of-the-art buildings. You'll enjoy first-class amenities like: