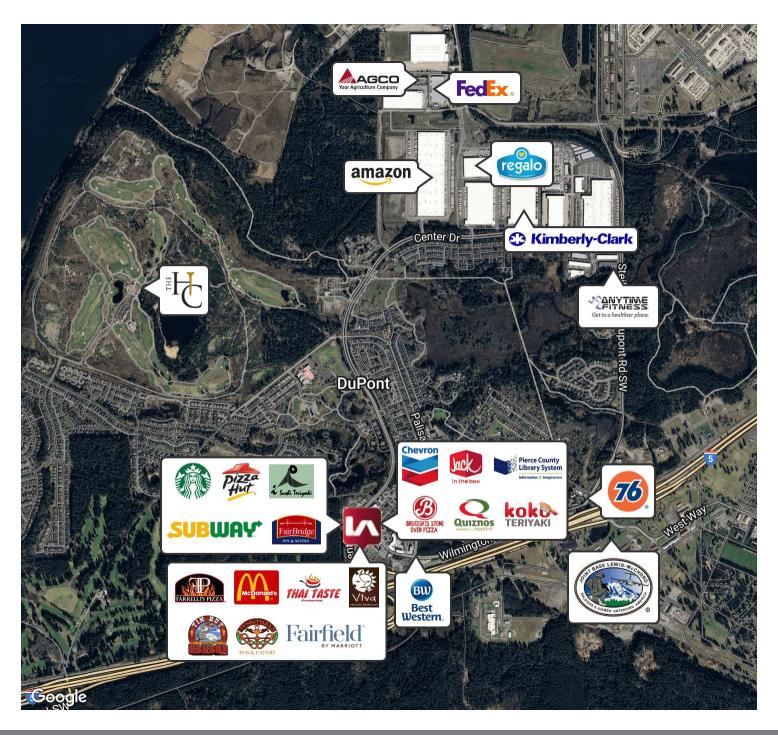

## COMMENTS

DuPont is located near Joint Base Lewis McChord (JBLM), the largest military base in the western US with 40,000+/- military and civilian employees. It is centrally located between Tacoma and Olympia right off of an Interstate 5 exit. Mixed-use building with variety of long-term retail and office tenants. The space is suitable for various retail and professional office uses.