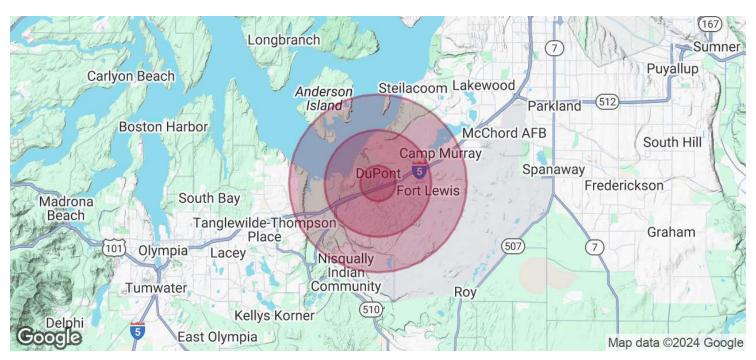

## **LOCATION**

Yeh-Hee Hahn yhahn@lee-associates.com 253.238.0045

**Prime Retail Space** 

Yeh-Hee Hahn yhahn@lee-associates.com 253.238.0045

Yeh-Hee Hahn yhahn@lee-associates.com 253.238.0045

| POPULATION           | 1 MILE | 3 MILES | 5 MILES |
|----------------------|--------|---------|---------|
| TOTAL POPULATION     | 4,908  | 21,964  | 38,189  |
| AVERAGE AGE          | 37     | 29      | 30      |
| AVERAGE AGE (MALE)   | 35     | 28      | 30      |
| AVERAGE AGE (FEMALE) | 39     | 30      | 30      |
|                      |        |         |         |

| HOUSEHOLDS & INCOME | 1 MILE    | 3 MILES   | 5 MILES   |
|---------------------|-----------|-----------|-----------|
| TOTAL HOUSEHOLDS    | 1,964     | 5,659     | 10,086    |
| # OF PERSONS PER HH | 2.5       | 3.9       | 3.8       |
| AVERAGE HH INCOME   | \$123,326 | \$112,417 | \$107,838 |
| AVERAGE HOUSE VALUE | \$625,145 | \$461,822 | \$476,520 |
|                     |           |           |           |

Demographics data derived from AlphaMap