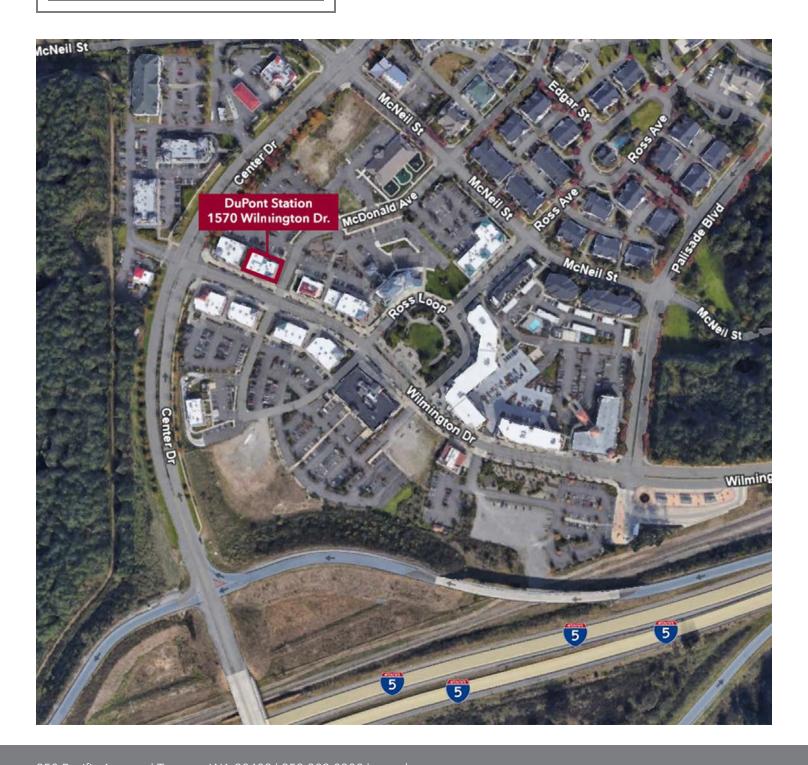

## LISTING INFORMATION

ADDRESS: 1570 Wilmington Dr., DuPont WA

**AVAILABLE SF:** Suite 140 - 1,025 SF

Suite 160 - 1,991 SF

Can be combined for 3.016 SF total

**LEASE RATE:** \$30.00 SF/YR + NNN

## COMMENTS

DuPont is located near Joint Base Lewis McChord (JBLM), the largest military base in the western US with 40,000+/- military and civilian employees. It is centrally located between Tacoma and Olympia right off of an Interstate 5 exit. Mixed-use building with variety of long-term retail and office tenants. The space is suitable for various retail and professional office uses.