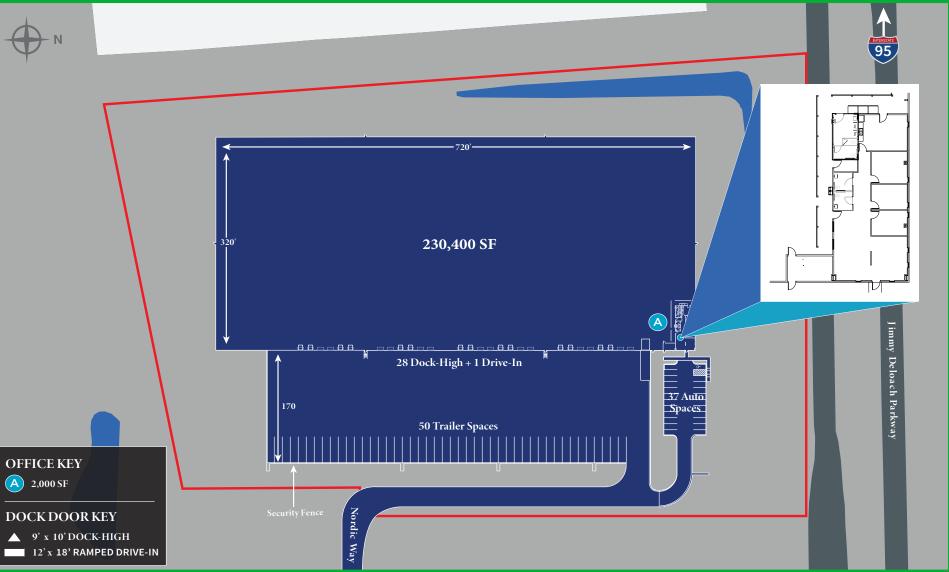

### **195 NORDIC WAY SITE PLAN**

# 195 NORDIC WAY **PROPERTY SPECIFICATIONS**

| 22' CLEAR HEIGHT AT<br>EAVES; 30' AT CENTER | ALL CONCRETE 170'<br>TRUCK COURT AND<br>DRIVEWAY SURFACES |                               | 2000 SF OFFICE |
|---------------------------------------------|-----------------------------------------------------------|-------------------------------|----------------|
| FULLY FENCED SITE FEATURING                 |                                                           | BUILDING IS A REGISTERED FOOD |                |
| SEPARATE AUTO AND TRUCK                     |                                                           | GRADE FACILITY AND CUSTOMS    |                |
| INGRESS/EGRESS                              |                                                           | BONDED WAREHOUSE              |                |

| Construction           | Concrete Tilt-Wall w/ Metal Panel                                                                                              |  |  |
|------------------------|--------------------------------------------------------------------------------------------------------------------------------|--|--|
| Floors 6"              | Reinforced slab                                                                                                                |  |  |
| Loading                | Front-Load                                                                                                                     |  |  |
| Column Spacing         | 30' W x 64' D                                                                                                                  |  |  |
| Building Depth         | 320'                                                                                                                           |  |  |
| Dock High Doors        | 28 (9' x 10') 14 equipped with Pit-Style Levelers and 14<br>equipped with Edge-of-Dock Levelers.<br>All 28 equipped with seals |  |  |
| Ramped Drive-In Doors  | 1 (12' x 18')                                                                                                                  |  |  |
| Trailer Parking Spaces | 50                                                                                                                             |  |  |
| Auto Parking Spaces    | 37                                                                                                                             |  |  |
| Fire Protection        | ESFR                                                                                                                           |  |  |
| Warehouse Lighting     | LED                                                                                                                            |  |  |
| Building Power         | 800 AMP 3-Phase                                                                                                                |  |  |
| Roof Type              | Metal                                                                                                                          |  |  |