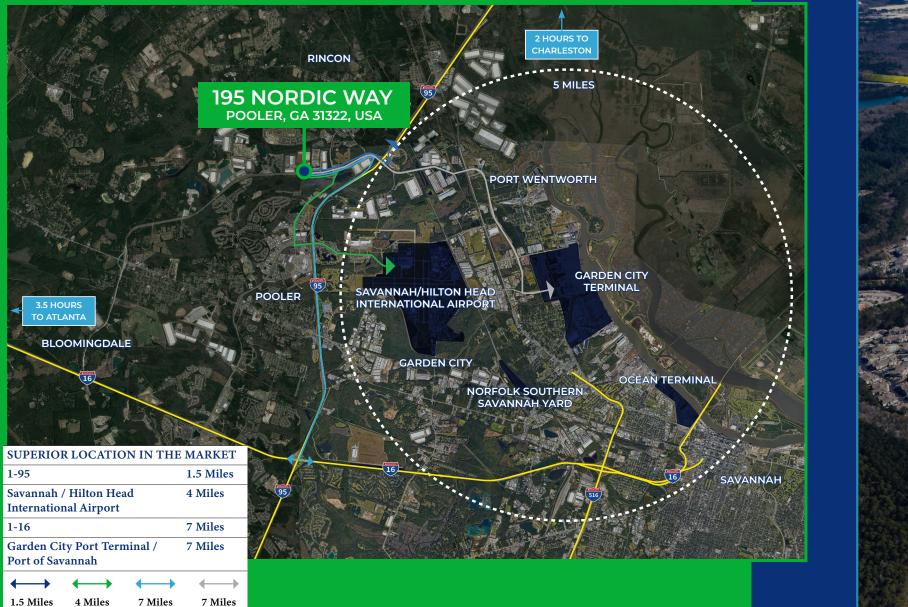

## **195 NORDIC WAY PROJECT HIGHLIGHTS**

1.5 MILES FROM I-95

IMMY DELOACH PARKWA

195 NORDIC WAY POOLER, GA 31322, USA

#### 7 MILES FROM I-16

230,400 SF LOGISTICS FACILITY

7 MILES FROM **GEORGIA PORTS** AUTHORITY

**FRONTAGE AND** VISIBILITY ALONG JIMMY DELOACH PARKWAY

95

**OFFICE KEY** A 2,000 SF

DOCK DOOR KEY