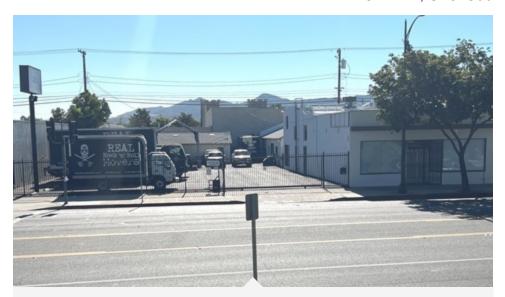

### **PROPERTY OVERVIEW**

4-building property consisting of street-front retail (3,150 SF at 1022 address, rented at \$5,500/MO, MG) plus three auxiliary structures (1,954 SF & 1,356 SF & 855 SF, total of 4,165 SF at 1024 address, rented at \$6,841/MO, MG), lending itself for a variety of flexi/combination uses, on a 180-foot West Burbank Boulevard frontage, across from Costco. Property delivered to owner-user purchaser with month-to-month tenancy(ies) and/or partially vacant.

#### ANTE TRINIDAD, MRED

BURBANK, CA 91506

| 1022-1024 West Burbank Boulevard |                       |  |
|----------------------------------|-----------------------|--|
| APN:                             | 2449-011-017          |  |
| Building Size (Total):           | 7,315 SF              |  |
| 1022 (Retail):                   | 3,150 SF @ \$5,500/MO |  |
| 1024 A:                          | 1,954 SF              |  |
| 1024 B:                          | 1,356 SF              |  |
| 1024 C:                          | 855 SF                |  |
| 1024 Total:                      | 4,165 SF @ \$6,841/MO |  |
| Lot Size:                        | 17,500 SF             |  |
| Year Built:                      | 1949/?                |  |