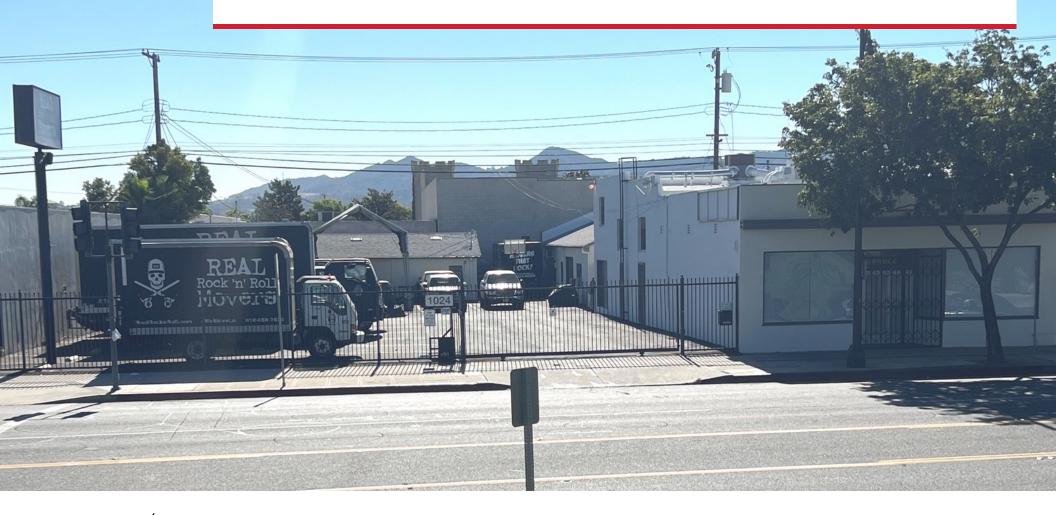

### **PROPERTY OVERVIEW**

4-building property consisting of street-front retail (3,150 SF at 1022 address, rented at \$5,500/MO, MG) plus three auxiliary structures (1,954 SF & 1,356 SF & 855 SF, total of 4,165 SF at 1024 address, rented at \$6,841/MO, MG), lending itself for a variety of flexi/combination uses, on a 180-foot West Burbank Boulevard frontage, across from Costco. Property delivered to owner-user purchaser with month-to-month tenancy(ies) and/or partially vacant.

#### ANTE TRINIDAD, MRED

BURBANK, CA 91506

| 1022-1024 West Burbank Boulevard |                       |  |
|----------------------------------|-----------------------|--|
| APN:                             | 2449-011-017          |  |
| Building Size (Total):           | 7,315 SF              |  |
| 1022 (Retail):                   | 3,150 SF @ \$5,500/MO |  |
| 1024 A:                          | 1,954 SF              |  |
| 1024 B:                          | 1,356 SF              |  |
| 1024 C:                          | 855 SF                |  |
| 1024 Total:                      | 4,165 SF @ \$6,841/MO |  |
| Lot Size:                        | 17,500 SF             |  |
| Year Built:                      | 1949/?                |  |