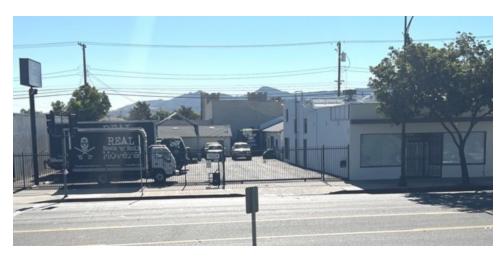

### **PROPERTY OVERVIEW**

4-building property consisting of street-front retail (3,150 SF at 1022 address, rented at \$5,500/MO, MG) plus three auxiliary structures (1,954 SF & 1,356 SF & 855 SF, total of 4,165 SF at 1024 address, rented at \$6,841/MO, MG), lending itself for a variety of flexi/combination uses, on a 180-foot West Burbank Boulevard frontage, across from Costco. Property delivered to owner-user purchaser with month-to-month tenancy(ies) and/or partially vacant.

#### ANTE TRINIDAD, MRED

BURBANK, CA 91506

| 1022-1024 West Burbank Boulevard |                       |  |
|----------------------------------|-----------------------|--|
| APN:                             | 2449-011-017          |  |
| Building Size (Total):           | 7,315 SF              |  |
| 1022 (Retail):                   | 3,150 SF @ \$5,500/MO |  |
| 1024 A:                          | 1,954 SF              |  |
| 1024 B:                          | 1,356 SF              |  |
| 1024 C:                          | 855 SF                |  |
| 1024 Total:                      | 4,165 SF @ \$6,841/MO |  |
| Lot Size:                        | 17,500 SF             |  |
| Year Built:                      | 1949/?                |  |