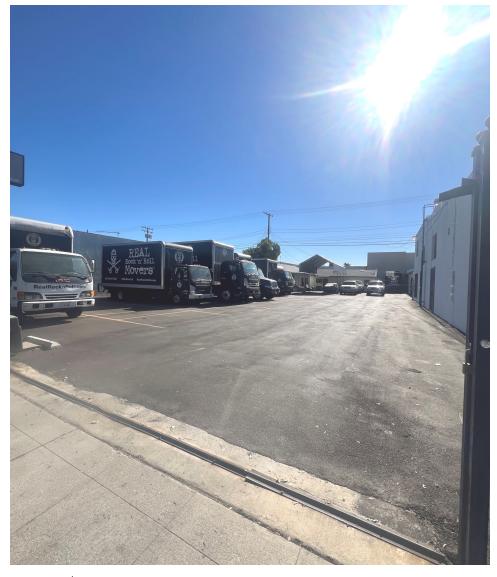

### **PROPERTY OVERVIEW**

4-building property consisting of street-front retail (3,150 SF at 1022 address, rented at \$5,500/MO, MG) plus three auxiliary structures (1,954 SF & 1,356 SF & 855 SF, total of 4,165 SF at 1024 address, rented at \$6,841/MO, MG), lending itself for a variety of flexi/combination uses, on a 180-foot West Burbank Boulevard frontage, across from Costco. Property delivered to owner-user purchaser with month-to-month tenancy(ies) and/or partially vacant.

#### ANTE TRINIDAD, MRED

BURBANK, CA 91506

| 1022-1024 West Burbank Boulevard |                       |  |
|----------------------------------|-----------------------|--|
| APN:                             | 2449-011-017          |  |
| Building Size (Total):           | 7,315 SF              |  |
| 1022 (Retail):                   | 3,150 SF @ \$5,500/MO |  |
| 1024 A:                          | 1,954 SF              |  |
| 1024 B:                          | 1,356 SF              |  |
| 1024 C:                          | 855 SF                |  |
| 1024 Total:                      | 4,165 SF @ \$6,841/MO |  |
| Lot Size:                        | 17,500 SF             |  |
| Year Built:                      | 1949/?                |  |