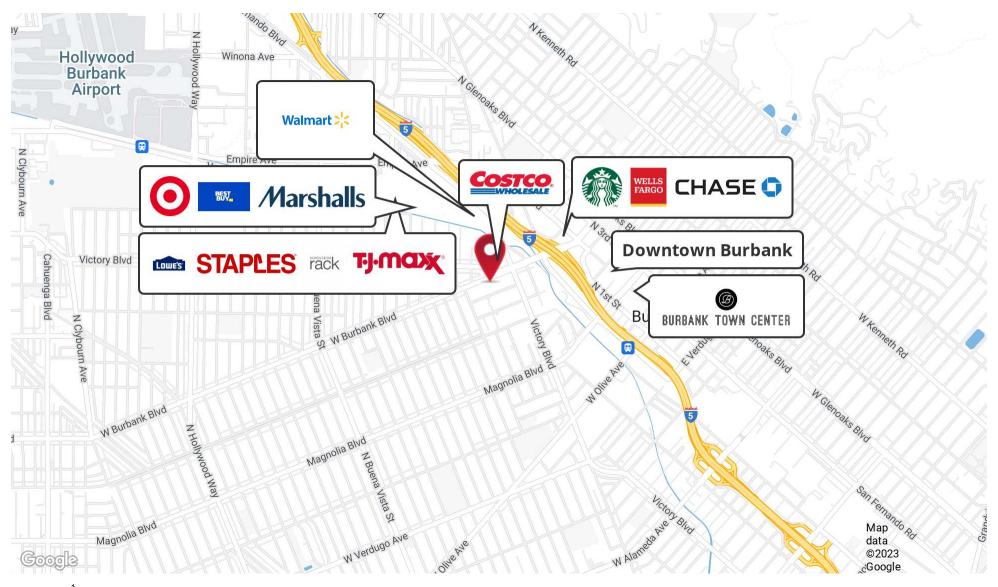

#### LOCATION OVERVIEW

Strategically positioned across from high-sales-volume Costco Burbank; just half a mile from under-construction \$375M 777 Front Street mixed use development, the 900,000 SF Empire Center shopping complex, and the newly modernized and reconfigured I-5 Burbank freeway ramps now with more dynamic traffic flow and capacity; convenient transition access to Freeways 134, 170, 2, 110, 118, and 210; just a mile away from Downtown Burbank; with wide street frontage lending great street presence and visibility; close proximity to Disney's Glendale Grand Central Creative Campus, and ABC7 Television West Coast Flagship Network.