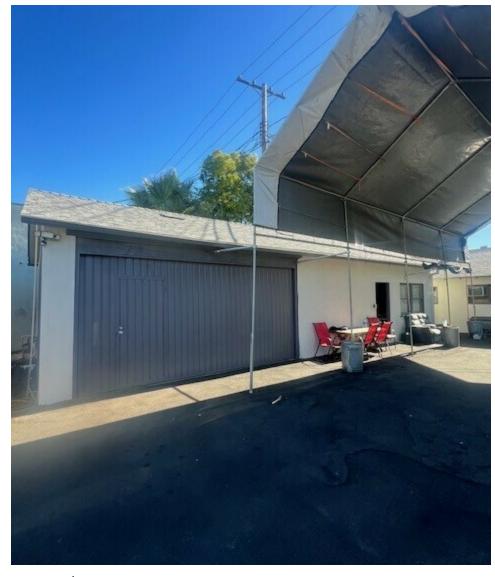

### **PROPERTY OVERVIEW**

4-building property consisting of street-front retail (3,150 SF at 1022 address, rented at \$5,500/MO, MG) plus three auxiliary structures (1,954 SF & 1,356 SF & 855 SF, total of 4,165 SF at 1024 address, rented at \$6,841/MO, MG), lending itself for a variety of flexi/combination uses, on a 180-foot West Burbank Boulevard frontage, across from Costco. Property delivered to owner-user purchaser with month-to-month tenancy(ies) and/or partially vacant.

#### ANTE TRINIDAD, MRED

BURBANK, CA 91506

| 1022-1024 West Burbank Boulevard |                       |  |
|----------------------------------|-----------------------|--|
| APN:                             | 2449-011-017          |  |
| Building Size (Total):           | 7,315 SF              |  |
| 1022 (Retail):                   | 3,150 SF @ \$5,500/MO |  |
| 1024 A:                          | 1,954 SF              |  |
| 1024 B:                          | 1,356 SF              |  |
| 1024 C:                          | 855 SF                |  |
| 1024 Total:                      | 4,165 SF @ \$6,841/MO |  |
| Lot Size:                        | 17,500 SF             |  |
| Year Built:                      | 1949/?                |  |