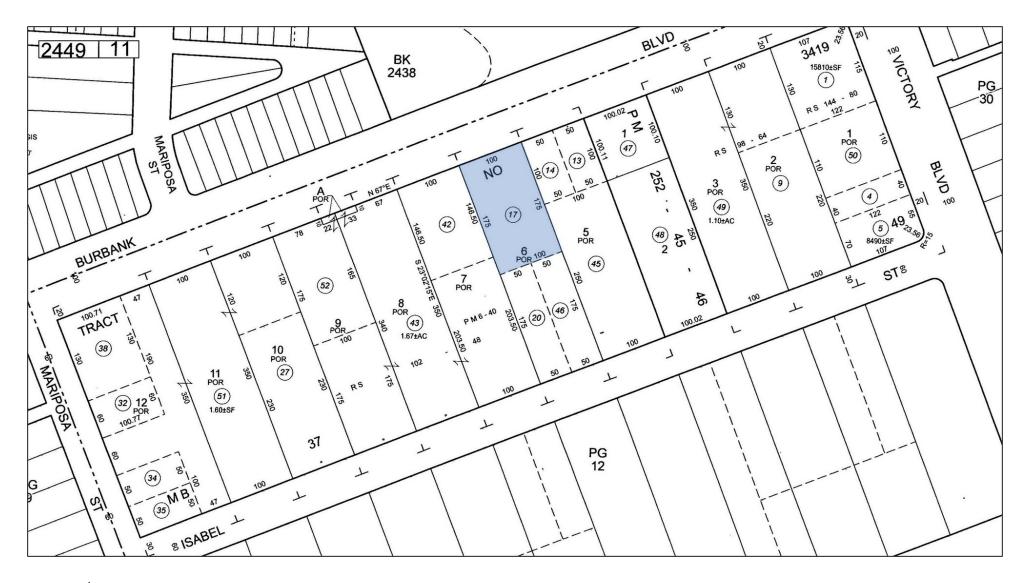

### **OFFERING SUMMARY**

**Sales Price:** \$3,350,000

**Building Size (Aggregate):** 7,315 SF

**Lot Size:** 17.500 SF

Price/BSF: \$458

Parking Spaces (Estimated): 22

**Zoning:** BCCM/M1

**APN:** 2449-011-017

#### ANTE TRINIDAD, MRED

BURBANK, CA 91506

| 1022-1024 West Burbank Boulevard |                       |  |
|----------------------------------|-----------------------|--|
| APN:                             | 2449-011-017          |  |
| Building Size (Total):           | 7,315 SF              |  |
| 1022 (Retail):                   | 3,150 SF @ \$5,500/MO |  |
| 1024 A:                          | 1,954 SF              |  |
| 1024 B:                          | 1,356 SF              |  |
| 1024 C:                          | 855 SF                |  |
| 1024 Total:                      | 4,165 SF @ \$6,841/MO |  |
| Lot Size:                        | 17,500 SF             |  |
| Year Built:                      | 1949/?                |  |