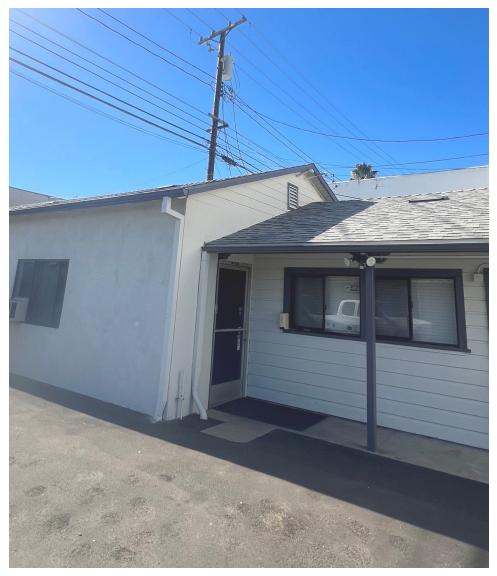

### **PROPERTY OVERVIEW**

4-building property consisting of street-front retail (3,150 SF at 1022 address, rented at \$5,500/MO, MG) plus three auxiliary structures (1,954 SF & 1,356 SF & 855 SF, total of 4,165 SF at 1024 address, rented at \$6,841/MO, MG), lending itself for a variety of flexi/combination uses, on a 180-foot West Burbank Boulevard frontage, across from Costco. Property delivered to owner-user purchaser with month-to-month tenancy(ies) and/or partially vacant.

#### ANTE TRINIDAD, MRED

BURBANK, CA 91506

| 1022-1024 West Burbank Boulevard |                       |  |
|----------------------------------|-----------------------|--|
| APN:                             | 2449-011-017          |  |
| Building Size (Total):           | 7,315 SF              |  |
| 1022 (Retail):                   | 3,150 SF @ \$5,500/MO |  |
| 1024 A:                          | 1,954 SF              |  |
| 1024 B:                          | 1,356 SF              |  |
| 1024 C:                          | 855 SF                |  |
| 1024 Total:                      | 4,165 SF @ \$6,841/MO |  |
| Lot Size:                        | 17,500 SF             |  |
| Year Built:                      | 1949/?                |  |