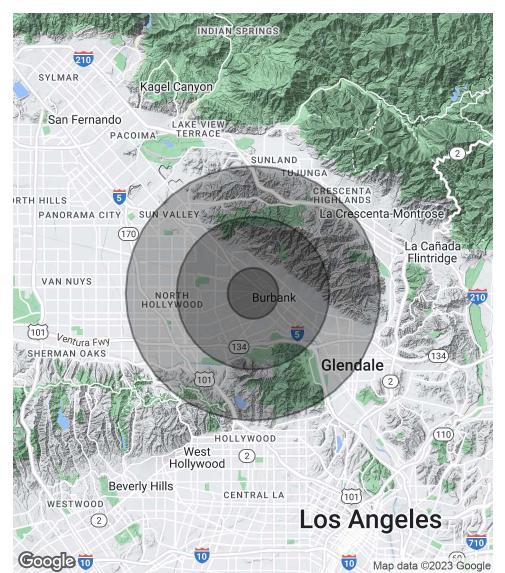

### ANTE TRINIDAD, MRED

COMMERCIAL INVESTMENT BROKER
O: 818.956.7001 X130 C: 818.371.1127
ATRINIDAD@STEVENSONREALESTATE.COM
CALDRE #00704267

BURBANK, CA 91506

| POPULATION           | 1 MILE | 3 MILES | 5 MILES |
|----------------------|--------|---------|---------|
| Total Population     | 27,851 | 171,084 | 443,181 |
| Average Age          | 40.4   | 40.4    | 39.6    |
| Average Age (Male)   | 37.7   | 39.1    | 38.3    |
| Average Age (Female) | 42.2   | 41.4    | 40.7    |
|                      |        |         |         |

| HOUSEHOLDS & INCOME | 1 MILE    | 3 MILES   | 5 MILES   |
|---------------------|-----------|-----------|-----------|
| Total Households    | 11,827    | 71,952    | 188,011   |
| # of Persons per HH | 2.4       | 2.4       | 2.4       |
| Average HH Income   | \$86,969  | \$95,859  | \$95,412  |
| Average House Value | \$630,941 | \$665,157 | \$676,205 |

<sup>\*</sup> Demographic data derived from 2020 ACS - US Census