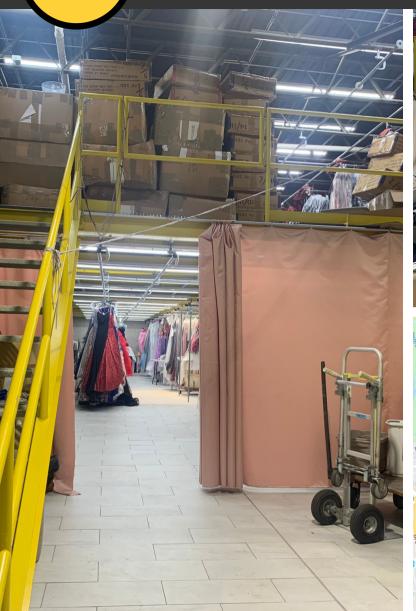

#### **Space Details**

- 3,300 SF + 2,400 SF Mezzanine
  - 1 Overhead door
  - Small office
  - Temperature controlled in office
  - Steel mezzanine
  - Tiled floors
  - LED lighting

#### **Features:**

Located in Zerega Industrial Business Zone

The Home Depot

- M1 Zoning
- Contiguous Office Space Available
- Easy access to Bruckner Expressway (I-278), Cross Bronx Expressway (I-95), and Hutch
- New windows
- 5 Min Walk To Subway 6