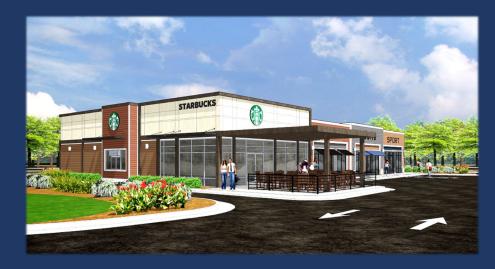

Unit 2 – 1,500 SF

\$50.00 PSF Lease Rate

NNN \$8.00 PSF

Join Starbucks and Yomi Japanese Hibachi & Sushi!

Outparcel of 128,017 SF centrally located community center with Food Lion, Burlington, and It's Fashion Metro

# SITE PLAN