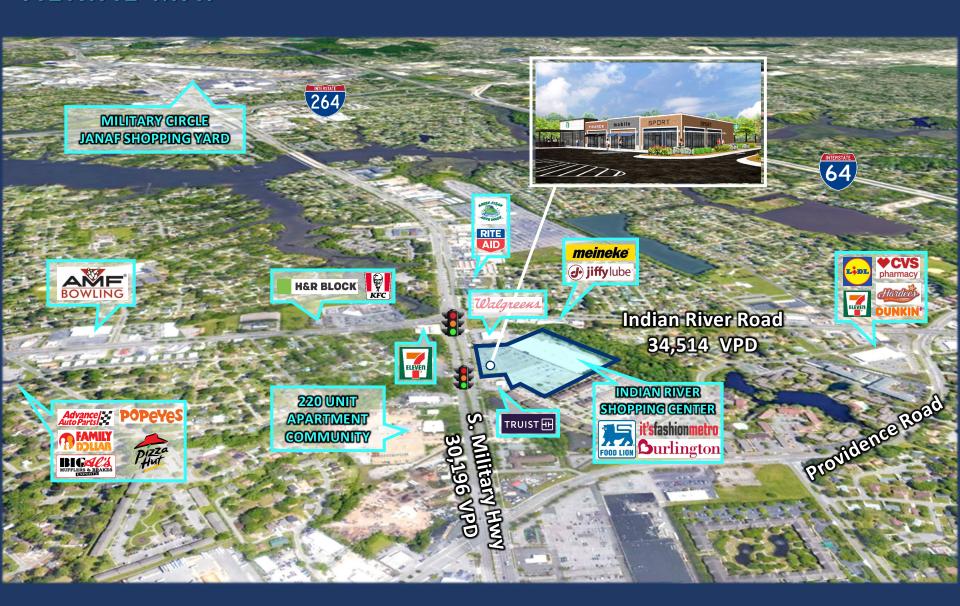

# **AERIAL MAP**

# SUMMARY

Location 880 S. Military Highway

Virginia Beach, Virginia 23464

**Traffic Count** 30,196 VPD – S. Military Hwy

34,514 VPD – Indian River Rd

Outparcel 7,500 SF Proposed Building

**Available Units** Unit 1 – 2,000 SF (end cap)

Unit 2 – 1,500 SF

\$50.00 PSF Lease Rate

NNN \$8.00 PSF

Join Starbucks and Yomi Japanese Hibachi & Sushi!

Outparcel of 128,017 SF centrally located community center with Food Lion, Burlington, and It's Fashion Metro

The property borders Norfolk and Chesapeake

Close proximity to I-64 and I-264

HIGHLIGHTS

Lighted primary entrance on S. Military Highway and a secondary entrance on Indian River Road