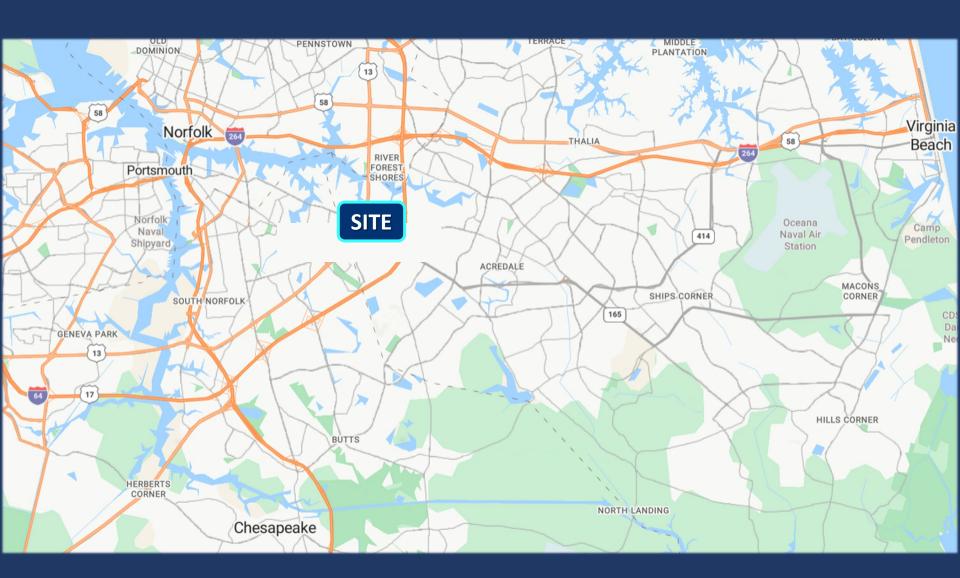

# LOCATOR MAP

The property borders Norfolk and Chesapeake

Close proximity to I-64 and I-264

HIGHLIGHTS

Lighted primary entrance on S. Military Highway and a secondary entrance on Indian River Road