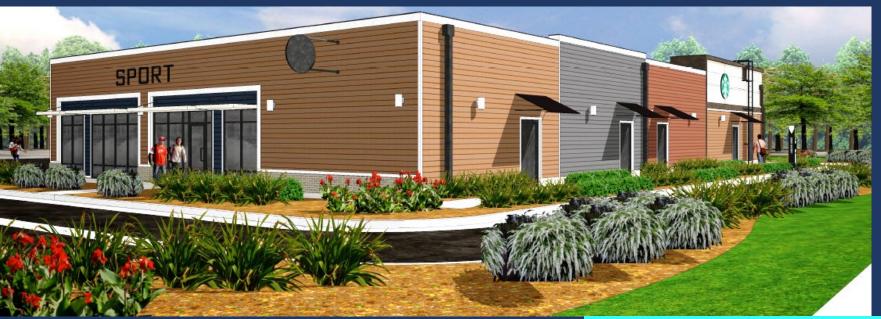

880 S. Military Highway | Virginia Beach, VA 23464



# SUMMARY

Location 880 S. Military Highway

Virginia Beach, Virginia 23464

**Traffic Count** 30,196 VPD – S. Military Hwy

34,514 VPD – Indian River Rd

Outparcel 7,500 SF Proposed Building

**Available Units** Unit 1 – 2,000 SF (end cap)

Unit 2 – 1,500 SF

\$50.00 PSF Lease Rate

NNN \$8.00 PSF

Join Starbucks and Yomi Japanese Hibachi & Sushi!

Outparcel of 128,017 SF centrally located community center with Food Lion, Burlington, and It's Fashion Metro

The property borders Norfolk and Chesapeake

Close proximity to I-64 and I-264

HIGHLIGHTS

Lighted primary entrance on S. Military Highway and a secondary entrance on Indian River Road



#### POPULATION

| 1 MILE | 3 MILE  | 5 MILE  |
|--------|---------|---------|
| 16,237 | 10