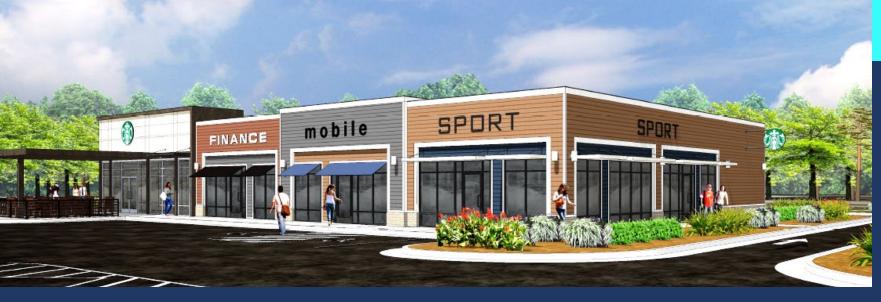

# SUMMARY

Location 880 S. Military Highway

Virginia Beach, Virginia 23464

**Traffic Count** 30,196 VPD – S. Military Hwy

34,514 VPD – Indian River Rd

Outparcel 7,500 SF Proposed Building

**Available Units** Unit 1 – 2,000 SF (end cap)

Unit 2 – 1,500 SF

\$50.00 PSF Lease Rate

NNN \$8.00 PSF

Join Starbucks and Yomi Japanese Hibachi & Sushi!

Outparcel of 128,017 SF centrally located community center with Food Lion, Burlington, and It's Fashion Metro

The property borders Norfolk and Chesapeake

Close proximity to I-64 and I-264

HIGHLIGHTS

Lighted primary entrance on S. Military Highway and a secondary entrance on Indian River Road

# SITE PLAN