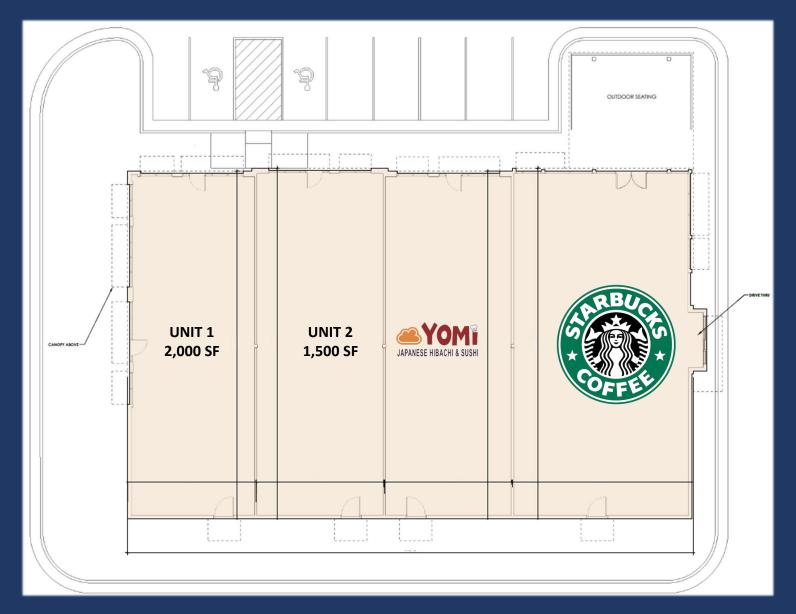

# SITE PLAN

# SUMMARY

Location 880 S. Military Highway

Virginia Beach, Virginia 23464

**Traffic Count** 30,196 VPD – S. Military Hwy

34,514 VPD – Indian River Rd

Outparcel 7,500 SF Proposed Building

**Available Units** Unit 1 – 2,000 SF (end cap)

Unit 2 – 1,500 SF

\$50.00 PSF Lease Rate

NNN \$8.00 PSF

Join Starbucks and Yomi Japanese Hibachi & Sushi!

Outparcel of 128,017 SF centrally located community center with Food Lion, Burlington, and It's Fashion Metro