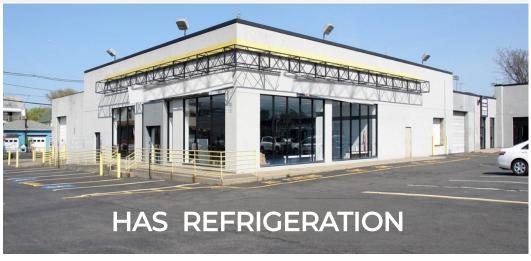

# FOR SALE/LEASE

61-69 ROUTE 46 LODI, NJ

22,500 +/- sq. Ft.

Has Refrigeration

SALE PRICE: \$3,725,000 LEASE PRICE: \$18.00 PSF

CONTACT
EXCLUSIVE BROKER

Glenn Evans

Mobile: (201) 981-2743

#### PROPERTY HIGHLIGHTS

- 22,500 +/- sq. ft. Industrial / Retail Available
- Divides to 4,200 to 12,375 +/- sq. ft.
- 4,800 +/- sq. ft. Refrigeration
- 14' Ceilings
- 1 Tailboard Door, 1 Drive-In Door
- 65 Car Parking
- Heavy Power
- Great Exposure
- Free Standing Building