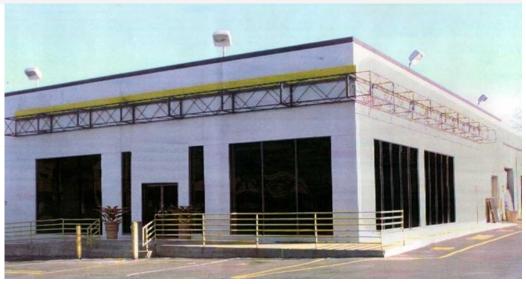

#### PROPERTY HIGHLIGHTS

- 22,500 +/- sq. ft. Industrial / Retail Available
- Divides to 4,200 to 12,375 +/- sq. ft.
- 4,800 +/- sq. ft. Refrigeration
- 14' Ceilings
- 1 Tailboard Door, 1 Drive-In Door
- 65 Car Parking
- Heavy Power
- Great Exposure
- Free Standing Building