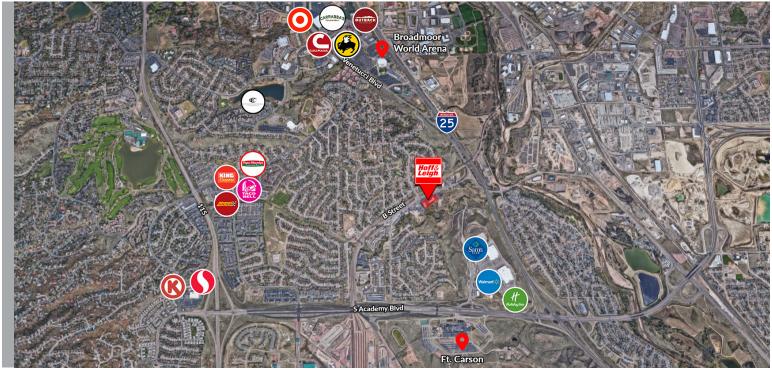

#### Overview

Hoff & Leigh is excited to present a desirable retail space located at 1807-2059 B Street, anchored by 7-Eleven. This property offers easy access to both The Broadmoor World Arena and Fort Carson, making it an ideal choice for businesses that require proximity to these major landmarks. This property is situated in a thriving commercial area, surrounded by a diverse mix of businesses, restaurants, and shops. This presents an excellent opportunity for businesses to tap into the local market and establish themselves as part of the community.

### **Highlights**

- Close to Fort Carson and the World Arena
- Ample Parking
- Clean and Finished Suites Available
- Anchored by 7-Eleven