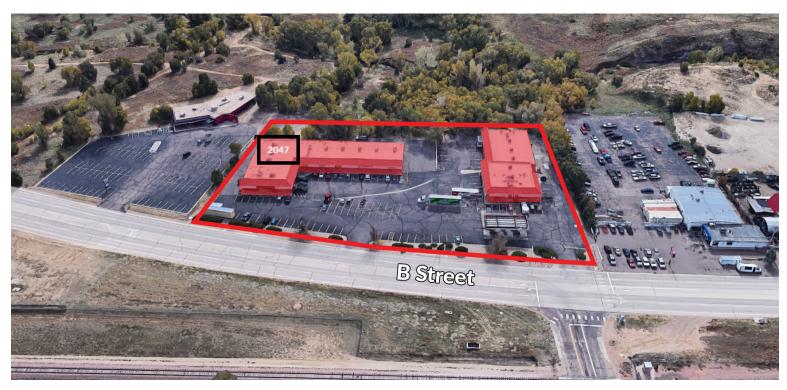

2027 - 2059 B STREET, COLORADO SPRINGS, CO 80906

#### Overview

Hoff & Leigh is excited to present a desirable retail space located at 1807-2059 B Street, anchored by 7-Eleven. This property offers easy access to both The Broadmoor World Arena and Fort Carson, making it an ideal choice for businesses that require proximity to these major landmarks. This property is situated in a thriving commercial area, surrounded by a diverse mix of businesses, restaurants, and shops. This presents an excellent opportunity for businesses to tap into the local market and establish themselves as part of the community.