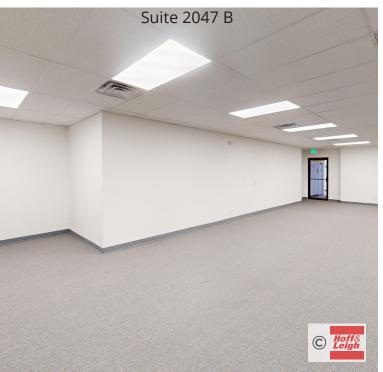

**2047A** – Suite has two offices, and a small reception area. Shared entrance / common area.

**2047B** – Includes a wide-open floor plan capable of many uses leaving a great opportunity for a new tenant to build out a customizable suite catered to their use. One bathroom. Shared entrance / common area.