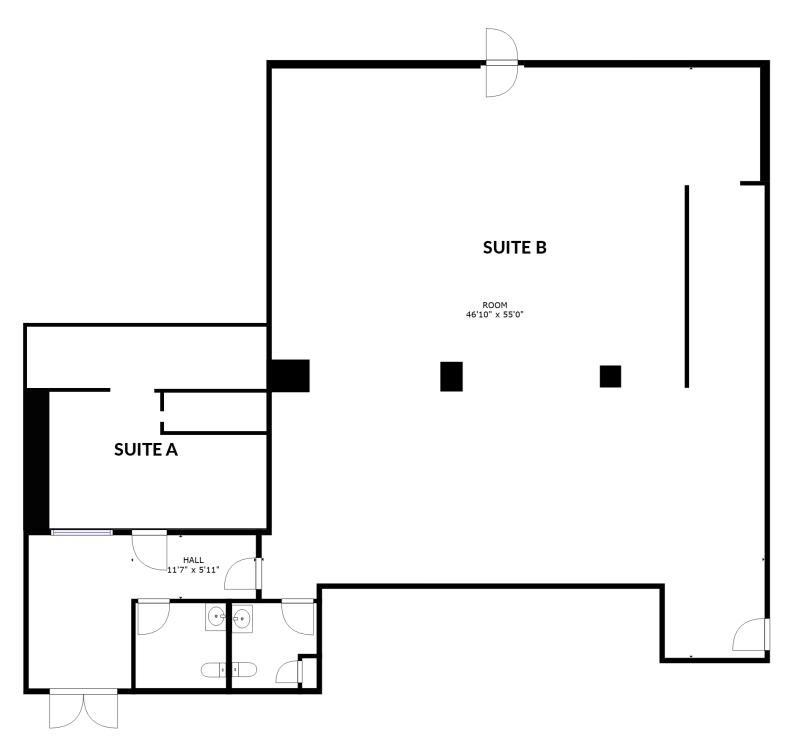

**2047A** – Suite has two offices, and a small reception area. Shared entrance / common area.

**2047B** – Includes a wide-open floor plan capable of many uses leaving a great opportunity for a new tenant to build out a customizable suite catered to their use. One bathroom. Shared entrance / common area.

**2047 A-B** – Can be combined as one 3,666 SF unit or leased separately.

For more information or to schedule a private showing please contact Chris Myers (719) 650-4627 or Jayme Wilson (719) 722-8632 today!

| Suite #: | Available Space: | Lease Rate:            |
|----------|------------------|------------------------|
| 2047A    | 1,200 SF         | \$6.00 - \$12.00 SF/YR |
| 2047B    | 2,466 SF         | \$6.00 - \$12.00 SF/YR |
| 2047A-B  | 3,666 SF         | \$6.00 - \$12.00 SF/YR |