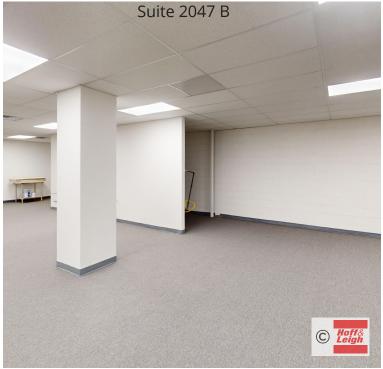

**2047A** – Suite has two offices, and a small reception area. Shared entrance / common area.

**2047B** – Includes a wide-open floor plan capable of many uses leaving a great opportunity for a new tenant to build out a customizable suite catered to their use. One bathroom. Shared entrance / common area.