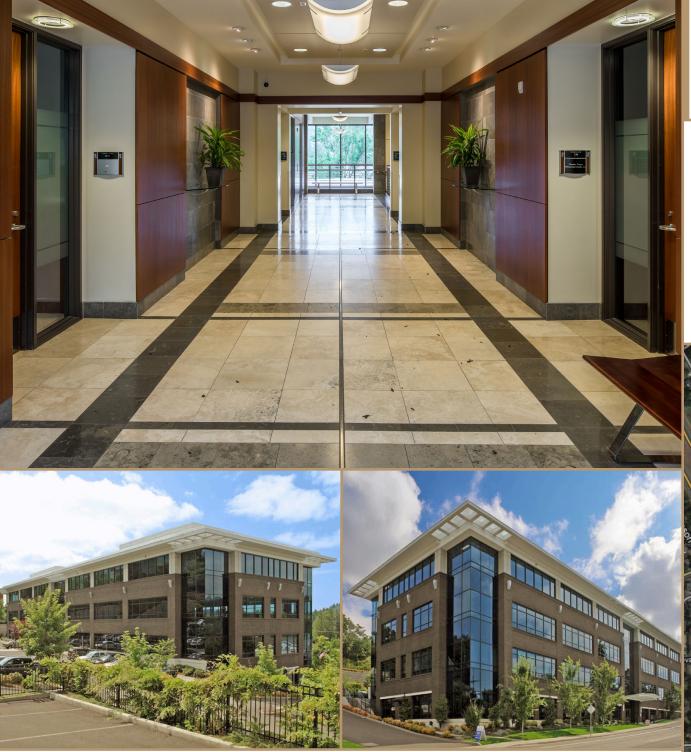

## SUMMERLINN CENTER

1750 BLANKENSHIP ROAD WEST LINN, OR 97068 +/-1,237-10,403 RSF RATE: \$32-35/SF FULL SERVICE

> JOSH BEAN, SIOR josh@ecacre.com

BRIAN HANSON, MREF

503.205.0610

ETHOS COMMERCIAL ADVISORS LLC | 1111 NE FLANDERS ST, SUITE 201 | PORTLAND, OR 97232

## FEATURES

- Shared conference facility with video conferencing and voice-over IP capabilities
- Common area building showers
- Broadband fiber optics
- Approximately 4/1,000 SF parking ratio
- Numerous restaurants and other retail amenities in close proximity.