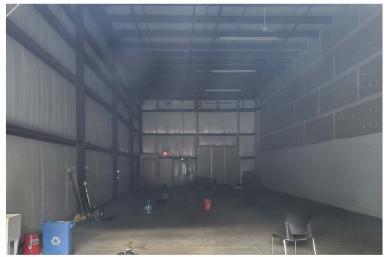

## **Flex Warehouse Available Ideal Location - units 106-109**

- 12,000 sqft total Divisable (3000 sqft each)
- I-OD Industrial Zoning
- 22'-24' ceiling height
- Drive in(12'&14' doors)front, dockloading rear •
- Located off Rt 170/Telegraph Rd. in Odenton
- Asking rent: \$11.25 per sqft NNN (NNN estimate: \$2.00 per sqft)