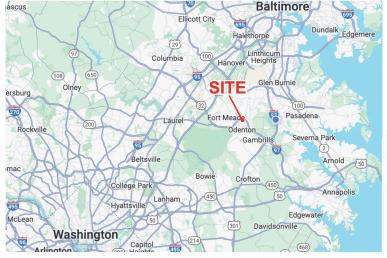

## 8270 LOKUS RD ODENTON, MD 21115

## **Flex Warehouse Available Ideal Location - units 106-109**

- 12,000 sqft total Divisable (3000 sqft each)
- I-OD Industrial Zoning
- 22'-24' ceiling height
- Drive in(12'&14' doors)front, dockloading rear •
- Located off Rt 170/Telegraph Rd. in Odenton
- Asking rent: \$11.25 per sqft NNN (NNN estimate: \$2.00 per sqft)