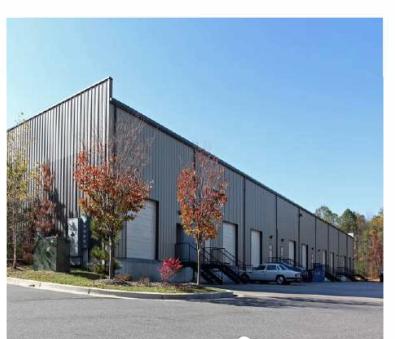

## 8270 LOKUS RD ODENTON, MD 21115

## **Flex Warehouse Available Ideal Location - units 106-109**

- 12,000 sqft total Divisable (3000 sqft each)
- I-OD Industrial Zoning
- 22'-24' ceiling height
- Drive in(12'&14' doors)front, dockloading rear •
- Located off Rt 170/Telegraph Rd. in Odenton
- Asking rent: \$11.25 per sqft NNN (NNN estimate: \$2.00 per sqft)