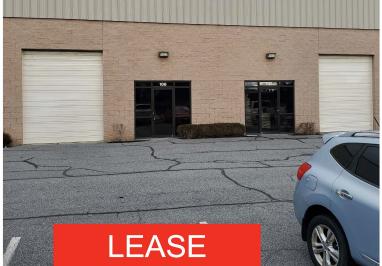

## 8270 LOKUS RD ODENTON, MD 21115

## **Flex Warehouse Available Ideal Location - units 106-109**

- 12,000 sqft total Divisable (3000 sqft each)
- I-OD Industrial Zoning
- 22'-24' ceiling height
- Drive in(12'&14' doors)front, dockloading rear •
- Located off Rt 170/Telegraph Rd. in Odenton
- Asking rent: \$11.25 per sqft NNN (NNN estimate: \$2.00 per sqft)