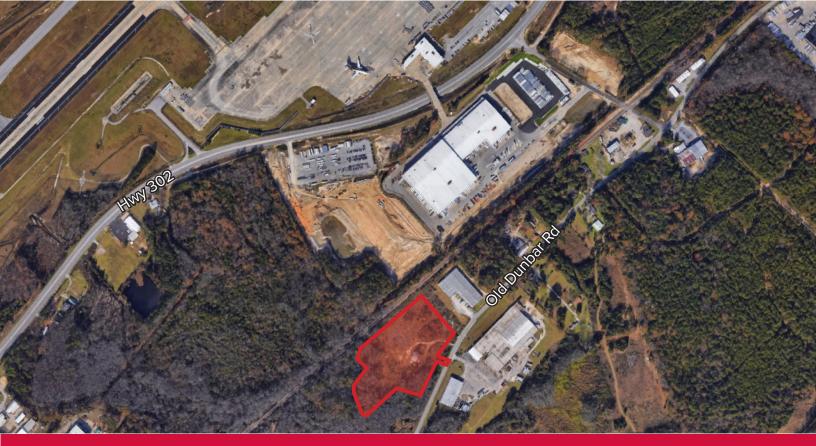

## **1631 Old Dunbar Road** WEST COLUMBIA, SOUTH CAROLINA 29172

## Highlights

±5 Acres Parking/ Laydown Yard
±2 miles to I-26
±3 miles to I-77
Zoning: ID
Proximate to UPS Air Hub at Columbia
Metropolitan Airport, Old Dominion Freight Line,
DSV and FedEx Freight.
Gravel Yard
\$10,500/Month For Lease