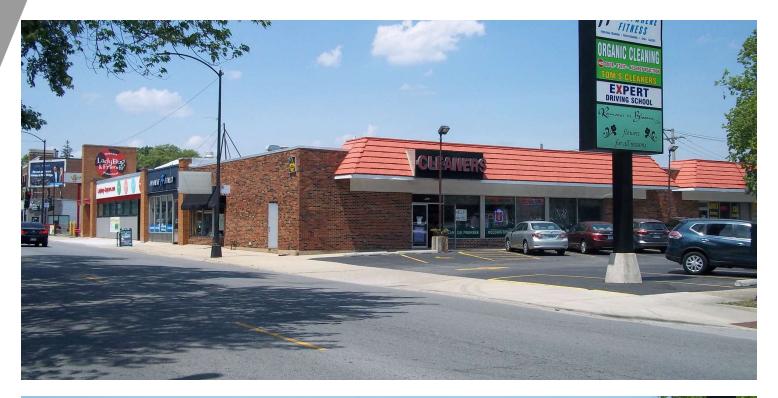

#### **PROPERTY OVERVIEW**

Introducing the ideal commercial space for lease at 7646-7650 Touhy in Chicago, IL. Boasting exceptional frontage on Touhy Avenue and a prime Edison Park location just blocks from Park Ridge, this property offers maximum visibility with 18,000 cars passing by daily. The 40 car parking lot provides ample convenience for both customers and employees. With B3-1 zoning and a current tax stop, this versatile space is ready to accommodate a range of business needs. Don't miss this opportunity to secure a well-positioned, high-traffic location for your enterprise.

#### **PROPERTY HIGHLIGHTS**

- - Prime frontage on Touhy Avenue
- Located in desirable Edison Park
- - High daily traffic of 18,000 cars
- Ample parking with 40 spaces
- Versatile B3-1 zoning
- · CAM Included with Base Rent
- Ideal for a range of businesses
- · Exceptional visibility for customers
- · Proximity to Park Ridge