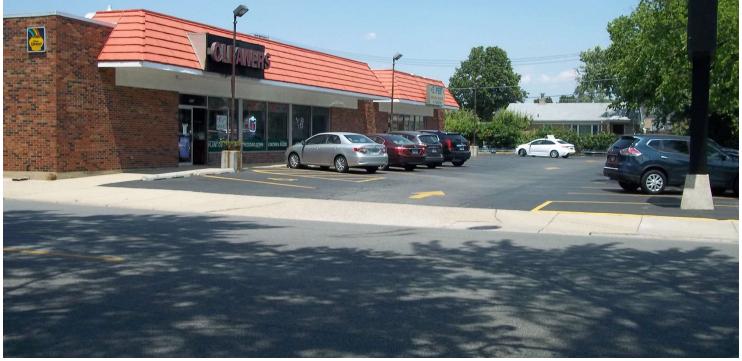

#### **PROPERTY OVERVIEW**

Introducing the ideal commercial space for lease at 7646-7650 Touhy in Chicago, IL. Boasting exceptional frontage on Touhy Avenue and a prime Edison Park location just blocks from Park Ridge, this property offers maximum visibility with 18,000 cars passing by daily. The 40 car parking lot provides ample convenience for both customers and employees. With B3-1 zoning and a current tax stop, this versatile space is ready to accommodate a range of business needs. Don't miss this opportunity to secure a well-positioned, high-traffic location for your enterprise.

#### **PROPERTY HIGHLIGHTS**

- - Prime frontage on Touhy Avenue
- Located in desirable Edison Park
- - High daily traffic of 18,000 cars
- Ample parking with 40 spaces
- Versatile B3-1 zoning
- · CAM Included with Base Rent
- Ideal for a range of businesses
- · Exceptional visibility for customers
- · Proximity to Park Ridge