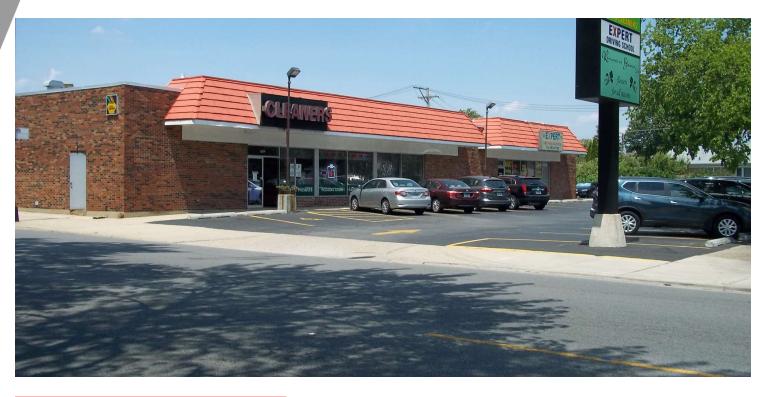

#### **PROPERTY OVERVIEW**

Introducing the ideal commercial space for lease at 7646-7650 Touhy in Chicago, IL. Boasting exceptional frontage on Touhy Avenue and a prime Edison Park location just blocks from Park Ridge, this property offers maximum visibility with 18,000 cars passing by daily. The 40 car parking lot provides ample convenience for both customers and employees. With B3-1 zoning and a current tax stop, this versatile space is ready to accommodate a range of business needs. Don't miss this opportunity to secure a well-positioned, high-traffic location for your enterprise.

#### **PROPERTY HIGHLIGHTS**

- - Prime frontage on Touhy Avenue
- Located in desirable Edison Park
- - High daily traffic of 18,000 cars
- Ample parking with 40 spaces
- Versatile B3-1 zoning
- · CAM Included with Base Rent
- Ideal for a range of businesses
- · Exceptional visibility for customers
- · Proximity to Park Ridge