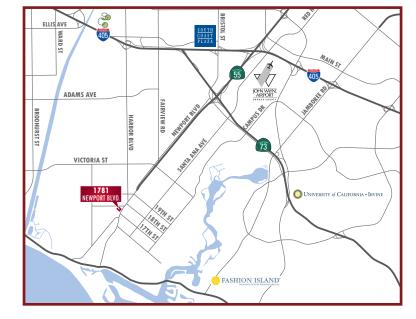

1781 Newport Blvd Costa Mesa, CA

# **RETAIL / SHOWROOM FOR LEASE** ±4,140 SF AVAILABLE

### **PROPERTY FEATURES**

- Asking Rent: \$2.95 PSF NNN
- Large Open-Ceiling Showroom with All Glass Frontage, with Electic Roll-up Security Gates
- Small Storage Warehouse with Rollup Door
- Excellent Newport Blvd Location between 17th St and 18th St
- Two 5-Ton HVAC Units