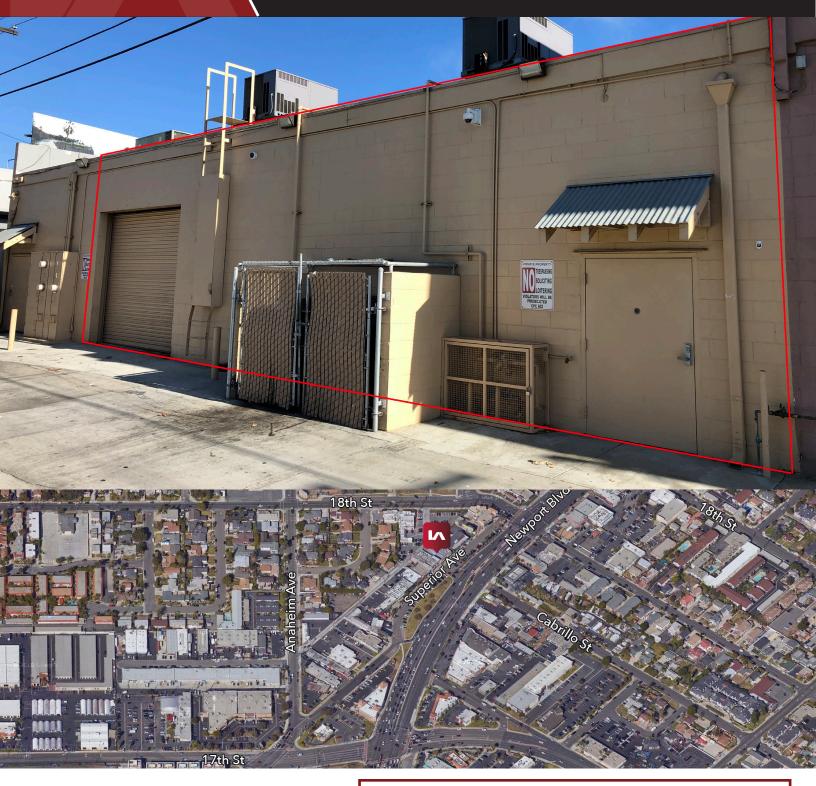

1781 Newport Blvd Costa Mesa, CA

# **RETAIL / SHOWROOM FOR LEASE** ±4,140 SF AVAILABLE

Exclusively Represented By: Ken Gould

Senior Vice President/Principal (949) 724-4728 kgould@lee-associates.com DRE# 00875719

### **PROPERTY FEATURES**

- Asking Rent: \$2.95 PSF NNN
- Large Open-Ceiling Showroom with All Glass Frontage, with Electic Roll-up Security Gates
- Small Storage Warehouse with Rollup Door
- Excellent Newport Blvd Location between 17th St and 18th St
- Two 5-Ton HVAC Units