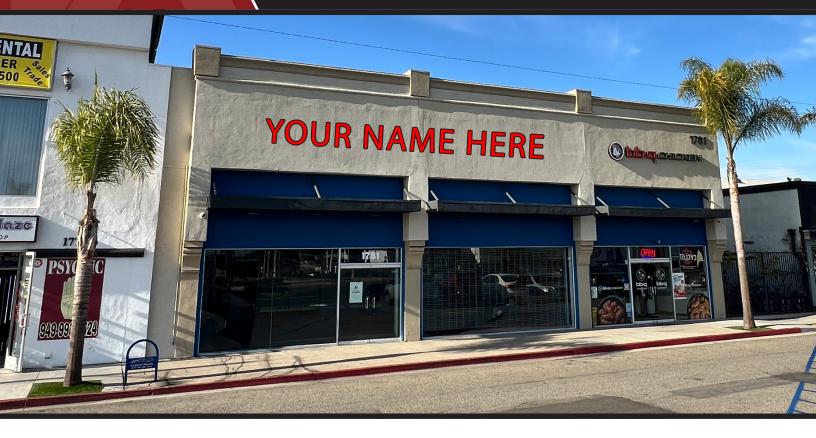

1781 Newport Blvd Costa Mesa, CA

# **RETAIL / SHOWROOM FOR LEASE** ±4,140 SF AVAILABLE

### **PROPERTY FEATURES**

- Asking Rent: \$2.95 PSF NNN
- Large Open-Ceiling Showroom with All Glass Frontage, with Electic Roll-up Security Gates
- Small Storage Warehouse with Rollup Door
- Excellent Newport Blvd Location between 17th St and 18th St
- Two 5-Ton HVAC Units