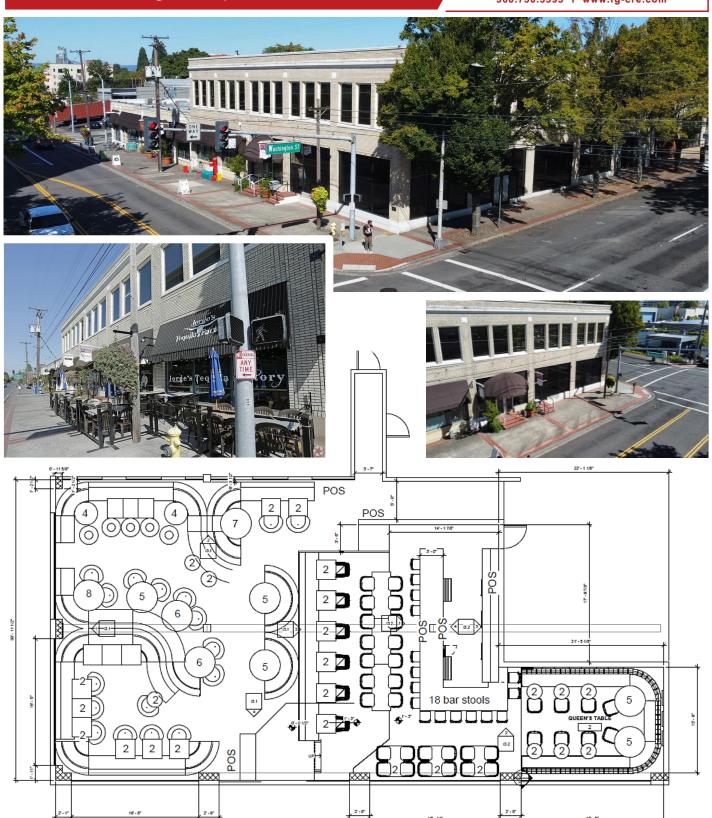

### PROPERTY HIGHLIGHTS

- PRIME DOWNTOWN VANCOUVER RESTAURANT – Former Jorge's Tequila Factory
- Approximately 5,000 SF
- Walker's paradise, surrounded by shops and amenities
- Close to public transit
- Call for terms