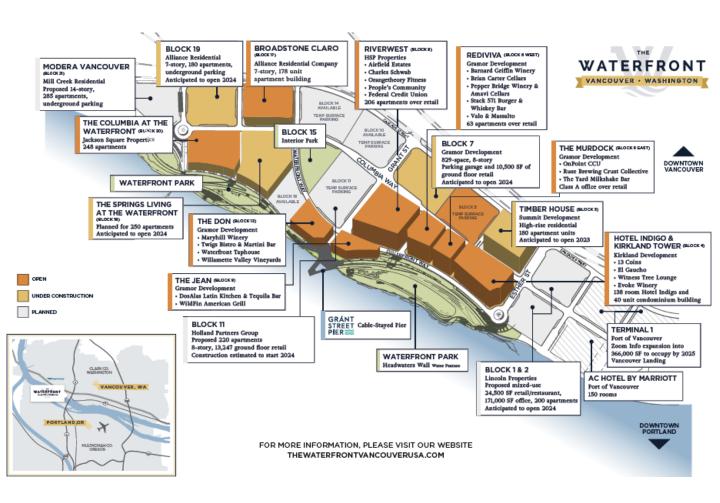

### **WASHINGTON PLAZA RETAIL**

1004 W Washington St | Vancouver, WA 98660

This \$1.5 billion mixed-use development has transformed and ushered in the next chapter for the entire metropolitan Vancouver/Portland area. This unique, public/private collaborative partnership between the City of Vancouver, Columbia Waterfront LLC and Gramor Development, Inc. created the opportunity to transform the Columbia Waterfront west of the I-5 Interstate Bridge.

Construction commenced November 2015, with the first buildings opening in Summer 2018. Upon its completion, this new urban neighborhood will bring more than 10,000 jobs, as well as over \$385 million (the present value of state and local taxes over the next twenty years) to the region's economy.

To the east of the Waterfront Vancouver USA development is Terminal 1, which is a two-acre mixed use project developed by the Port of Vancouver. The AC Marriott Hotel has opened with office, retail and residential units to follow in 2024.