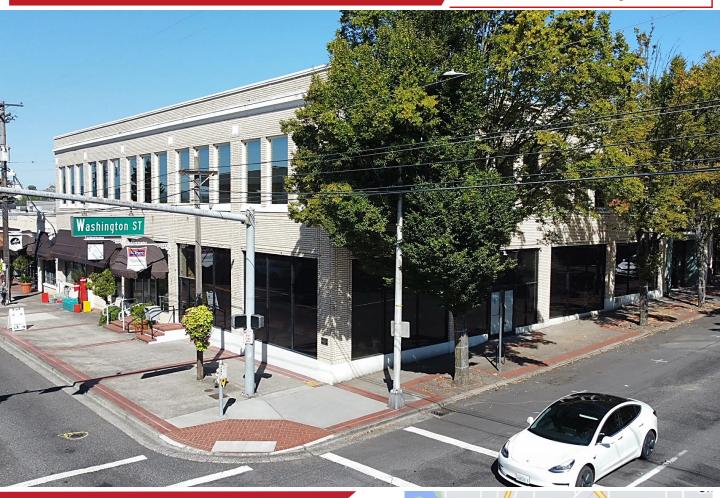

**WASHINGTON PLAZA RETAIL** 

1004 W Washington St | Vancouver, WA 98660

900 Washington St, Suite 850, Vancouver, WA 360.750.5595 I www.fg-cre.com

### PROPERTY HIGHLIGHTS

- PRIME DOWNTOWN VANCOUVER RESTAURANT – Former Jorge's Tequila Factory
- Approximately 5,000 SF
- Walker's paradise, surrounded by shops and amenities
- Close to public transit
- Call for terms