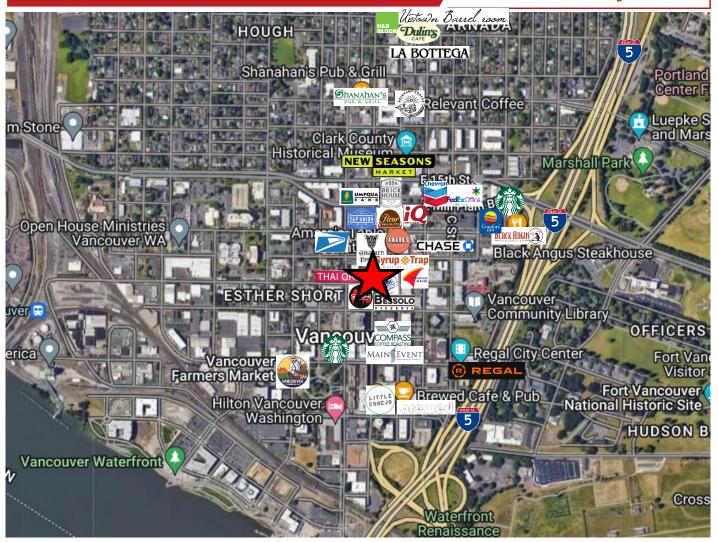

**WASHINGTON PLAZA RETAIL** 

1004 W Washington St | Vancouver, WA 98660

900 Washington St, Suite 850, Vancouver, WA 360.750.5595 I www.fg-cre.com