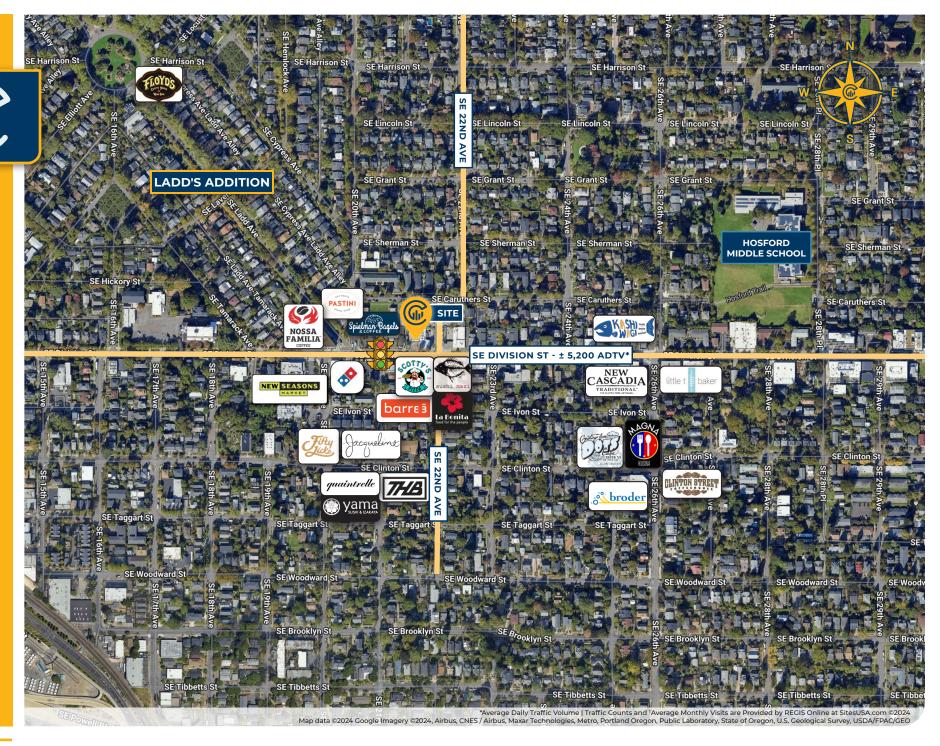

#### **Location Features**

- Located 1.5 Blocks from New Seasons
- · In The Heart of The Division Retail Trade Area
- Nearby Many Notable Local, Regional, and National Retailers and Restaurants
- · Highly Walkable Area

#### **Nearby Highlights**

- · New Seasons
- Spielman Bagels and Coffee
- Pastini
- · Double Barrel Tavern
- barre3
- · Nossa Familia Coffee
- Nuestra Cocina

- · Sushi Mazi
- Scottie's Pizza Parlor SE
- · La Bonita
- Jacqueline
- · Reel M Inn
- New Cascadia Traditional
- Kahiwagi
- · Little T American Baker