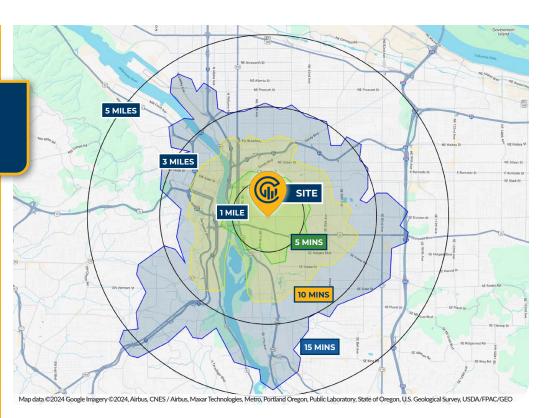

#### **Location Features**

- Located 1.5 Blocks from New Seasons
- · In The Heart of The Division Retail Trade Area
- Nearby Many Notable Local, Regional, and National Retailers and Restaurants
- · Highly Walkable Area

Walk Score® "Walker's Paradise"

Bike Score®

"Biker's Paradise"

Transit Score® "Good Transit" Ratings provided by

**AREA DEMOGRAPHICS Population** 1 Mile 3 Mile 5 Mile 2024 Estimated Population 27,493 227.867 482.072 2029 Projected Population 26.811 224,411 473,486 2020 Census Population 28,821 227,696 488,952 2010 Census Population 25,074 194,362 432,476 **Projected Annual Growth** -0.5% -0.3% -0.4% 2024 to 2029 **Historical Annual Growth** 0.7% 1.2% 0.8% 2010 to 2024 Households & Income 227.332 2024 Estimated Households 13.761 118.250 \$135,405 2024 Est. Average HH Income \$133,861 \$134,731 2024 Est. Median HH Income \$101,396 \$98,811 \$100,150 \$67,949 2024 Est. Per Capita Income \$69,870 \$63,856 **Businesses** 2024 Est. Total Businesses 2,798 38,841 23,477 2024 Est. Total Employees 18,872 207,514 317,181