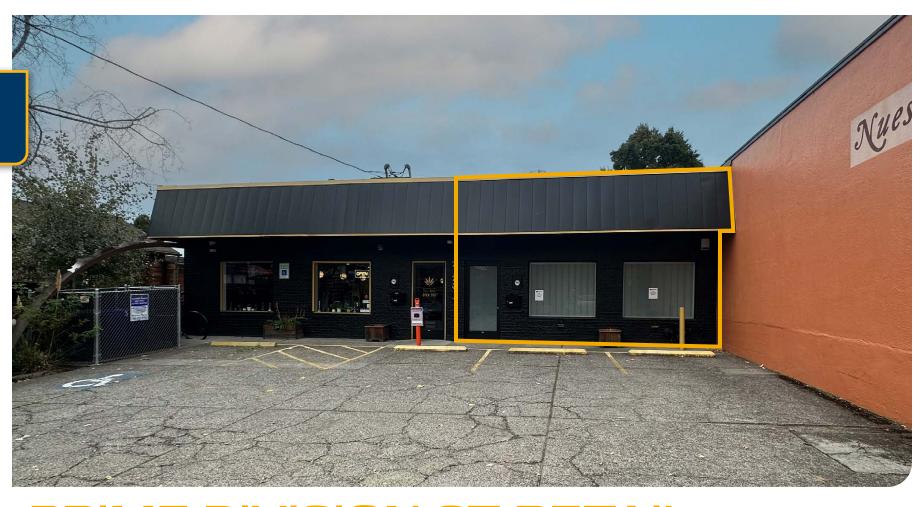

# 2123 SE Division St, Portland, OR 97214

- · Prime Division St Location
- · Rare Off-street Parking in Division Area
- · Space to be Delivered in Warm Vanilla Shell Condition
- · Open Floor Plan Allows for a Variety of Uses
- ± 5,200 ADTV\* on SE Division St

2123 SE Division St. is an opportunity to lease 1,500 SF of retail space in the heart of the Division trade area. The property features rare off-street parking and a prominent signage opportunity. There are many nearby notable retailers and restaurants, including Nuestra Cocina, Spielman Bagels, and Double Barrel Tavern. It is also 1.5 blocks from the New Seasons on Division.

The space is currently being renovated and will be delivered in a warm vanilla shell condition with new central HVAC. The open layout is great for a variety of uses, including general retail, health and beauty, personal services, food & beverage, and boutique shops.