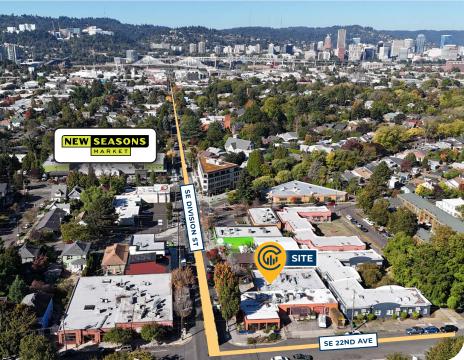

2123 SE Division St. is an opportunity to lease 1,500 SF of retail space in the heart of the Division trade area. The property features rare off-street parking and a prominent signage opportunity. There are many nearby notable retailers and restaurants, including Nuestra Cocina, Spielman Bagels, and Double Barrel Tavern. It is also 1.5 blocks from the New Seasons on Division.

#### **Location Features**

- Located 1.5 Blocks from New Seasons
- · In The Heart of The Division Retail Trade Area
- Nearby Many Notable Local, Regional, and National Retailers and Restaurants
- · Highly Walkable Area