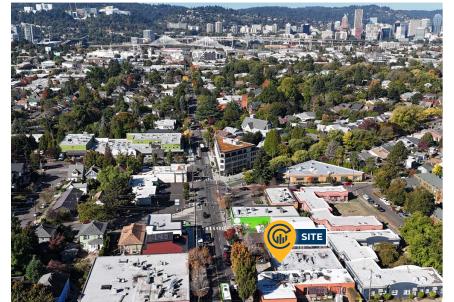

2123 SE Division St. is an opportunity to lease 1,500 SF of retail space in the heart of the Division trade area. The property features rare off-street parking and a prominent signage opportunity. There are many nearby notable retailers and restaurants, including Nuestra Cocina, Spielman Bagels, and Double Barrel Tavern. It is also 1.5 blocks from the New Seasons on Division.

#### **Nearby Highlights**

- · New Seasons
- Spielman Bagels and Coffee
- Pastini
- · Double Barrel Tavern
- barre3
- · Nossa Familia Coffee
- Nuestra Cocina

- · Sushi Mazi
- Scottie's Pizza Parlor SE
- · La Bonita
- Jacqueline
- · Reel M Inn
- New Cascadia Traditional
- Kahiwagi
- · Little T American Baker