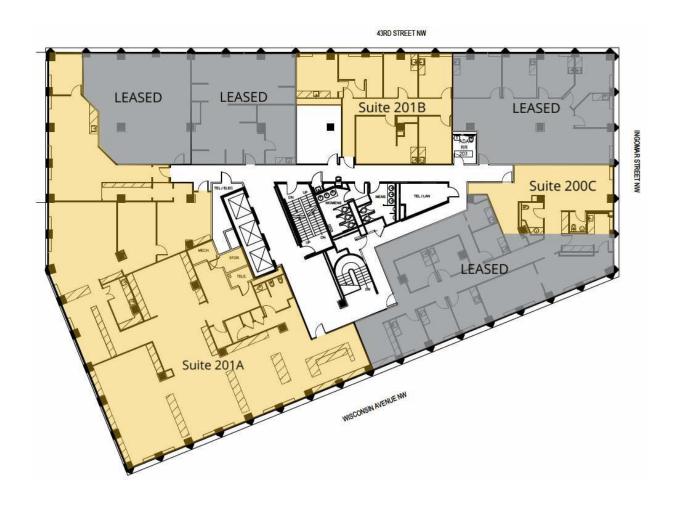

|   | Suite      | Size     | Description                                                                                                                         |
|---|------------|----------|-------------------------------------------------------------------------------------------------------------------------------------|
| • | Suite 200C | 978 SF   | Mostly open space with two existing restrooms. Ready for medical build-out. Direct stair access from first floor building entrance. |
|   | Suite 201A | 6,855 SF | Direct stair access from first floor building entrance. Space can be subdivided.                                                    |
|   | Suite 201B | 1,537 SF | Direct stair access from first floor building entrance.                                                                             |