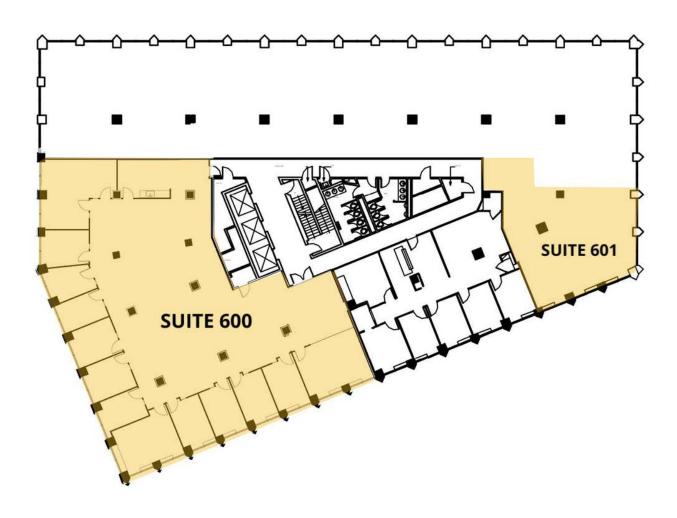

| Suite     | Size             | Description                                                                                                           |
|-----------|------------------|-----------------------------------------------------------------------------------------------------------------------|
| Suite 600 | 3,000 - 6,455 SF | Corner suite with immediate elevator exposure. Great window line and views to Tysons Corner. Space can be subdivided. |
| Suite 601 | 1,354 SF         | Space includes three windowed offices, kitchenette/pantry, open work area and reception/waiting area.                 |