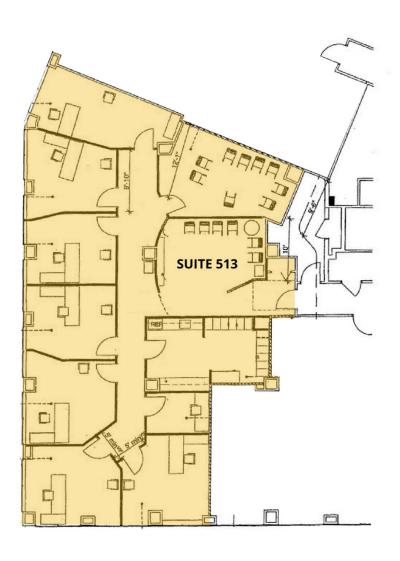

| Suite     | Size     | Description                                                                                                              |
|-----------|----------|--------------------------------------------------------------------------------------------------------------------------|
| Suite 513 | 3,118 SF | Space includes eight windowed offices, conference room, reception/waiting area, pantry/copy room, and IT/storage closet. |