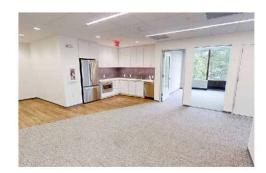

| <br>Suite | Size   | Description                                                                |
|-----------|--------|----------------------------------------------------------------------------|
| Suite 310 | 979 SF | Built out suite with two private, windowed offices and kitchenette/pantry. |