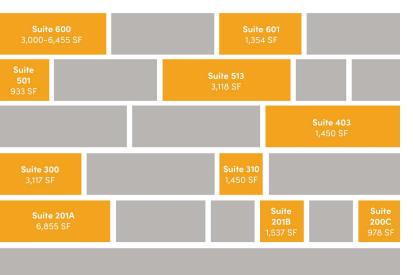

### **STACKING PLAN**

| Availabilities | SF               | Lease Rate | Date Available   |
|----------------|------------------|------------|------------------|
| Suite 200C     | 978 SF           | \$48.00 FS | Immediately      |
| Suite 201A     | 6,855 SF         | \$48.00 FS | 60 days          |
| Suite 201B     | 1,537 SF         | \$48.00 FS | Immediately      |
| Suite 300      | 3,117 SF         | \$47.00 FS | November 1, 2024 |
| Suite 310      | 979 SF           | \$47.00 FS | Immediately      |
| Suite 403      | 1,450 SF         | \$47.00 FS | Immediately      |
| Suite 501      | 933 SF           | \$47.00 FS | Immediately      |
| Suite 513      | 3,118 SF         | \$47.00 FS | Immediately      |
| Suite 600      | 3,000 - 6,455 SF | \$48.00 FS | Immediately      |
| Suite 601      | 1,354 SF         | \$48.00 FS | Immediately      |