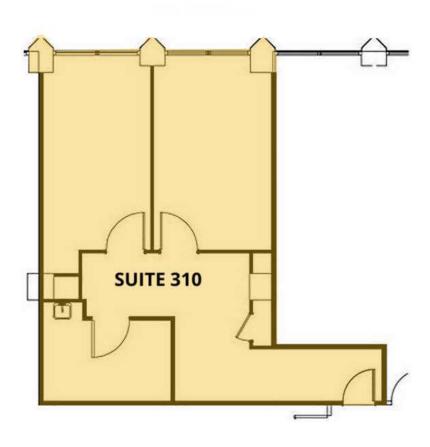

| <br>Suite | Size   | Description                                                                |
|-----------|--------|----------------------------------------------------------------------------|
| Suite 310 | 979 SF | Built out suite with two private, windowed offices and kitchenette/pantry. |