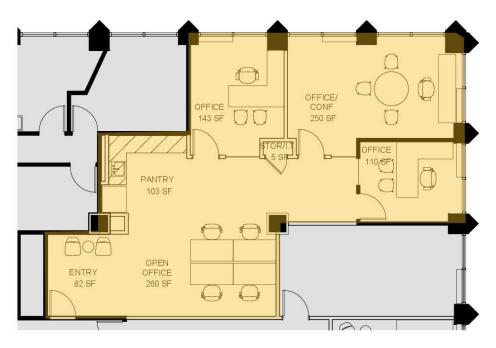

|   | Suite     | Size     | Description                                                                                                   | VIRTUAL TOUR |
|---|-----------|----------|---------------------------------------------------------------------------------------------------------------|--------------|
| _ | Suite 403 | 1,450 SF | New move-in ready spec suite with three private, windowed offices; pantry; open work stations; and reception. | View Here    |