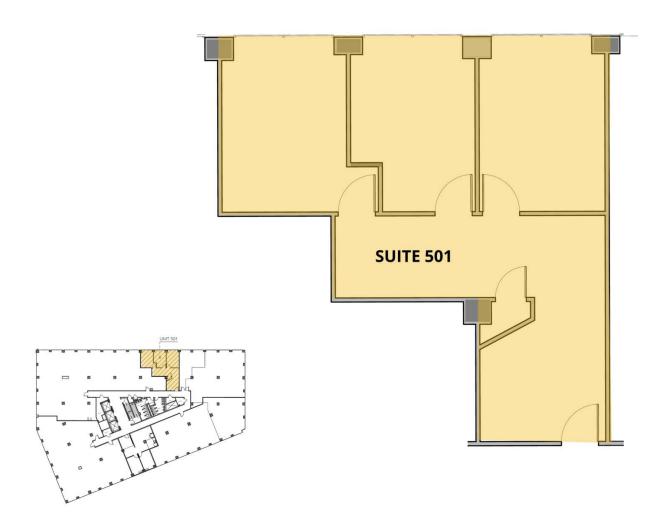

| Suite    | Size      | Description                                                                |
|----------|-----------|----------------------------------------------------------------------------|
| Suite 50 | )1 933 SF | Space includes three private, windowed offices and reception/waiting area. |