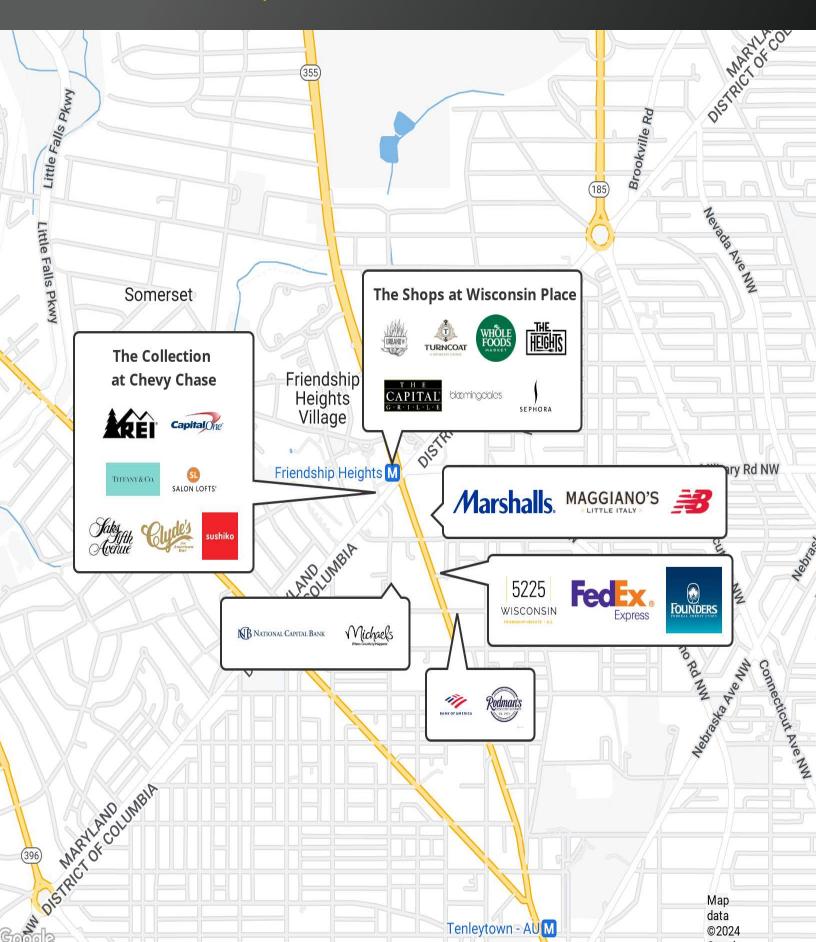

----------------------------------|
| Suite 513 | 3,118 SF | Space includes eight windowed offices, conference room, reception/waiting area, pantry/copy room, and IT/storage closet. |



| Suite     | Size             | Description                                                                                                           |
|-----------|------------------|-----------------------------------------------------------------------------------------------------------------------|
| Suite 600 | 3,000 - 6,455 SF | Corner suite with immediate elevator exposure. Great window line and views to Tysons Corner. Space can be subdivided. |
| Suite 601 | 1,354 SF         | Space includes three windowed offices, kitchenette/pantry, open work area and reception/waiting area.                 |





5225 WISCONSIN

FRIENDSHIP HEIGHTS | D.C.



## Leasing Information: 202.513.6700

Merrill Turnbull

202.513.6713 mturnbull@lpc.com

Paul "Rocky" Kern 301.304.8399

301.304.8399 pkern@lpc.com Adam Biberaj

202.513.6736 abiberaj@lpc.com

**Tim Whitebread** 202.513.6712 twhitebread@lpc.com

Richard Coppola

301.304.8405 rcoppola@lpc.com

Lincoln

Lincoln Property Company 101 Constitution Avenue, NW Suite 325 East Washington, DC 20001

www.lpc.com