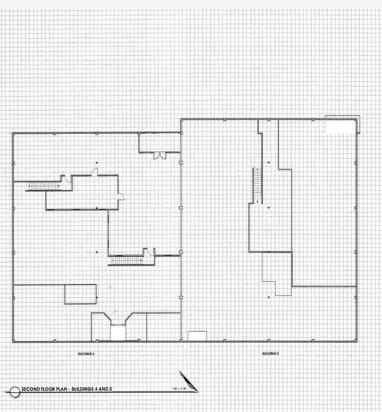

|
| ZONING          | DTN (Downtown, City of Fresno)                                                                                             |
| FIRE SPRINKLERS | Yes                                                                                                                        |
| ALARM SYSTEM    | Yes                                                                                                                        |
| AVAILABLE       | August 2024                                                                                                                |
| COMMENTS        | 1 Minute to Hwy 99, Easy Access to Freeway 41 & 180, Fenced Parking Lot and Facility, Corner Building with Great Exposure! |





# **FLOOR PLAN**





## **FUTURE DEVELOPMENT OF HIGH SPEED RAIL**





FRESNO STATION
MARCH 2022











**BILL RICHARDSON** 

(559)473-5333 DRE#01924226

**CRAIG "CAP" CAPRIOTTI** (559)710-1113 DRE#00695798

brichardson@fortuneassociates.com cap@fortuneassociates.com