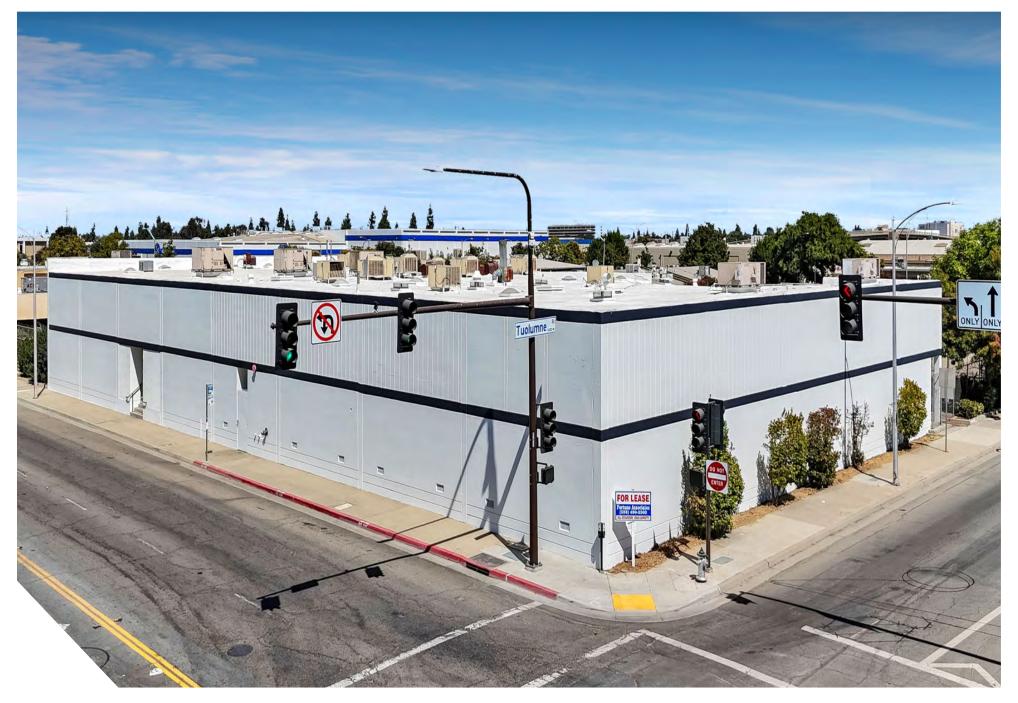

#### Commercial Office & Industrial Space in Downtown Fresno

Discover unparalleled convenience and accessibility in this premium office and industrial space, offering 9,873 to 19,253 square feet in the heart of downtown Fresno. Perfectly positioned for business growth, this property is just minutes away from Highway 99 and Freeways 41 and 180, ensuring effortless connectivity for your team and clients. Located near Fresno's vibrant downtown and the future High-Speed Rail station, this space offers a strategic advantage with proximity to key amenities and transportation hubs. Don't miss this opportunity to elevate your business in a prime location!

#### **Property Information**

| TOTAL SF        | ±9,873-19,253                                                                                                              |
|-----------------|----------------------------------------------------------------------------------------------------------------------------|
| LEASE RATE      | \$0.75 per SF (whole building)<br>\$0.80 per SF (one floor/half of building)                                               |
| CONSTRUCTION    | Concrete Block                                                                                                             |
| ZONING          | DTN (Downtown, City of Fresno)                                                                                             |
| FIRE SPRINKLERS | Yes                                                                                                                        |
| ALARM SYSTEM    | Yes                                                                                                                        |
| AVAILABLE       | August 2024                                                                                                                |
| COMMENTS        | 1 Minute to Hwy 99, Easy Access to Freeway 41 & 180, Fenced Parking Lot and Facility, Corner Building with Great Exposure! |