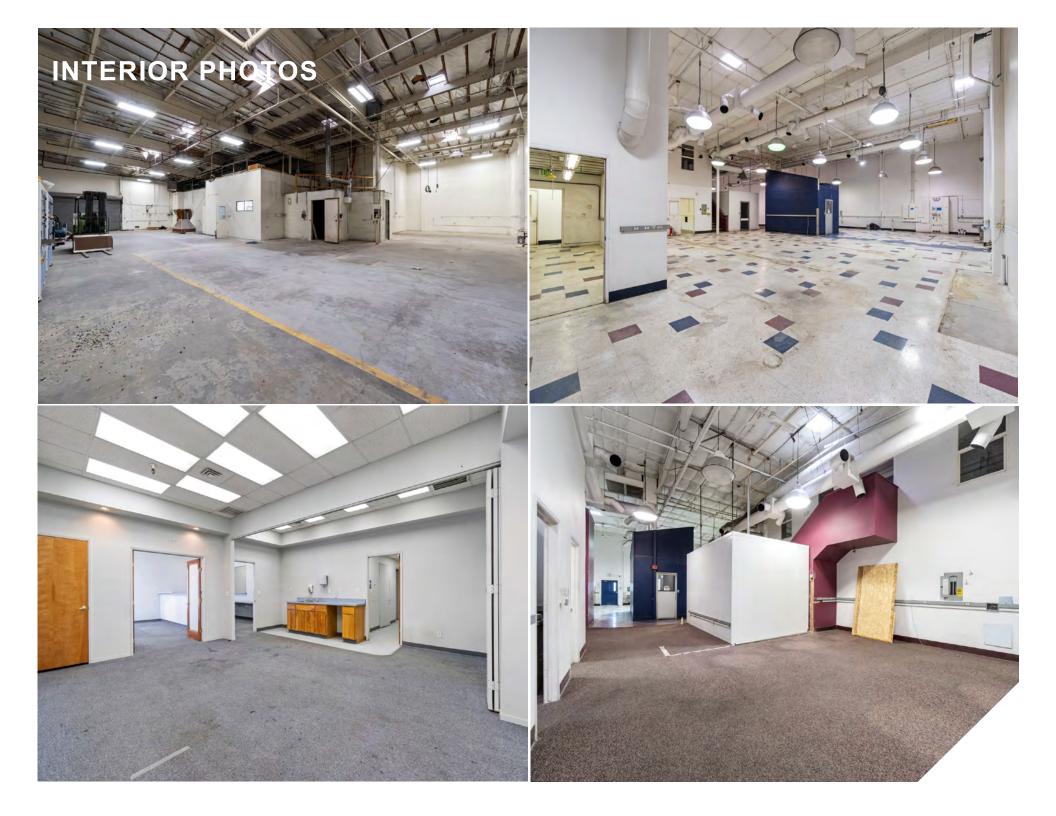

#### Commercial Office & Industrial Space in Downtown Fresno

Discover unparalleled convenience and accessibility in this premium office and industrial space, offering 9,873 to 19,253 square feet in the heart of downtown Fresno. Perfectly positioned for business growth, this property is just minutes away from Highway 99 and Freeways 41 and 180, ensuring effortless connectivity for your team and clients. Located near Fresno's vibrant downtown and the future High-Speed Rail station, this space offers a strategic advantage with proximity to key amenities and transportation hubs. Don't miss this opportunity to elevate your business in a prime location!