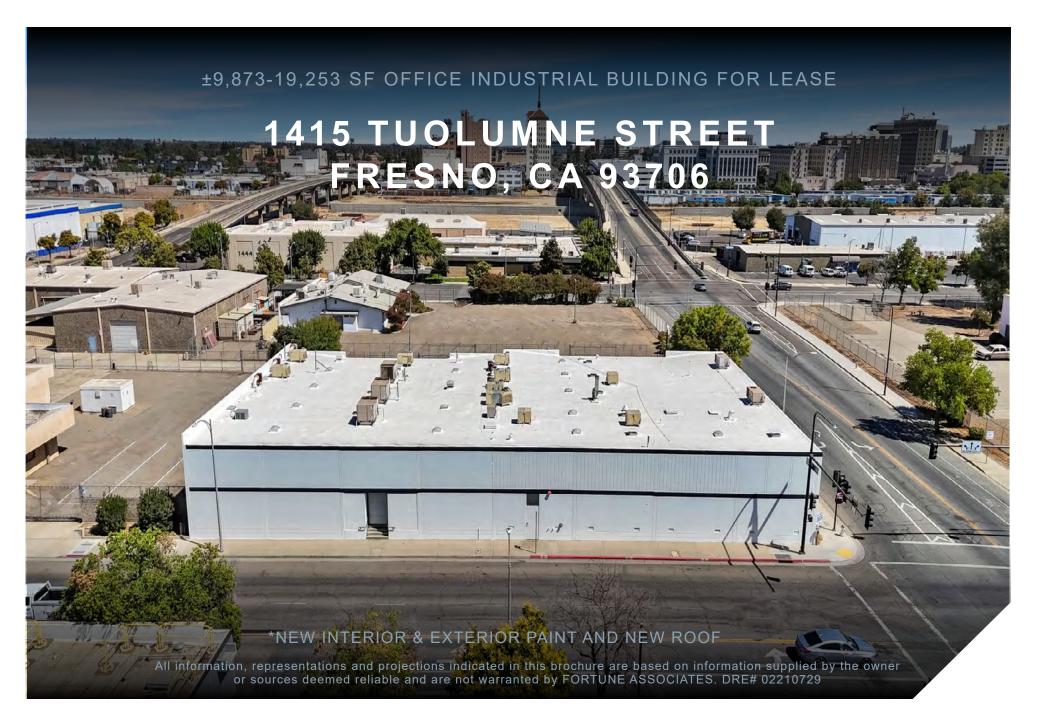

#### Commercial Office & Industrial Space in Downtown Fresno

Discover unparalleled convenience and accessibility in this premium office and industrial space, offering 9,873 to 19,253 square feet in the heart of downtown Fresno. Perfectly positioned for business growth, this property is just minutes away from Highway 99 and Freeways 41 and 180, ensuring effortless connectivity for your team and clients. Located near Fresno's vibrant downtown and the future High-Speed Rail station, this space offers a strategic advantage with proximity to key amenities and transportation hubs. Don't miss this opportunity to elevate your business in a prime location!

#### **Property Information**

| TOTAL SF        | ±9,873-19,253                                                                                                              |
|-----------------|----------------------------------------------------------------------------------------------------------------------------|
| LEASE RATE      | \$0.75 per SF (whole building)<br>\$0.80 per SF (one floor/half of building)                                               |
| CONSTRUCTION    | Concrete Block                                                                                                             |
| ZONING          | DTN (Downtown, City of Fresno)                                                                                             |
| FIRE SPRINKLERS | Yes                                                                                                                        |
| ALARM SYSTEM    | Yes                                                                                                                        |
| AVAILABLE       | August 2024                                                                                                                |
| COMMENTS        | 1 Minute to Hwy 99, Easy Access to Freeway 41 & 180, Fenced Parking Lot and Facility, Corner Building with Great Exposure! |