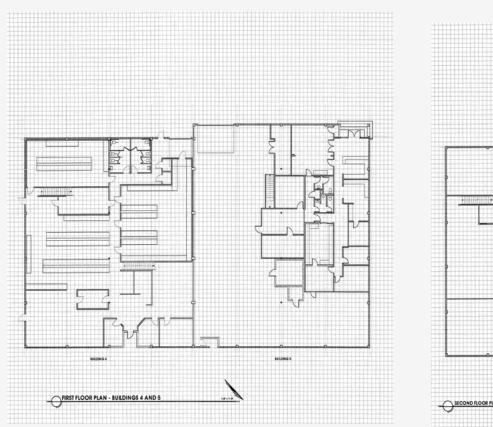

|
| ZONING          | DTN (Downtown, City of Fresno)                                                                                             |
| FIRE SPRINKLERS | Yes                                                                                                                        |
| ALARM SYSTEM    | Yes                                                                                                                        |
| AVAILABLE       | August 2024                                                                                                                |
| COMMENTS        | 1 Minute to Hwy 99, Easy Access to Freeway 41 & 180, Fenced Parking Lot and Facility, Corner Building with Great Exposure! |





# **FLOOR PLAN**





## **FUTURE DEVELOPMENT OF HIGH SPEED RAIL**





FRESNO STATION
MARCH 2022











**BILL RICHARDSON** 

(559)473-5333 DRE#01924226

**CRAIG "CAP" CAPRIOTTI** (559)710-1113 DRE#00695798

brichardson@fortuneassociates.com cap@fortuneassociates.com