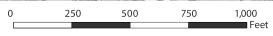

#### Commercial Office & Industrial Space in Downtown Fresno

Discover unparalleled convenience and accessibility in this premium office and industrial space, offering 9,873 to 19,253 square feet in the heart of downtown Fresno. Perfectly positioned for business growth, this property is just minutes away from Highway 99 and Freeways 41 and 180, ensuring effortless connectivity for your team and clients. Located near Fresno's vibrant downtown and the future High-Speed Rail station, this space offers a strategic advantage with proximity to key amenities and transportation hubs. Don't miss this opportunity to elevate your business in a prime location!

#### **Property Information**

| TOTAL SF        | ±9,873-19,253                                                                                                              |
|-----------------|----------------------------------------------------------------------------------------------------------------------------|
| LEASE RATE      | \$0.75 per SF (whole building)<br>\$0.80 per SF (one floor/half of building)                                               |
| CONSTRUCTION    | Concrete Block                                                                                                             |
| ZONING          | DTN (Downtown, City of Fresno)                                                                                             |
| FIRE SPRINKLERS | Yes                                                                                                                        |
| ALARM SYSTEM    | Yes                                                                                                                        |
| AVAILABLE       | August 2024                                                                                                                |
| COMMENTS        | 1 Minute to Hwy 99, Easy Access to Freeway 41 & 180, Fenced Parking Lot and Facility, Corner Building with Great Exposure! |