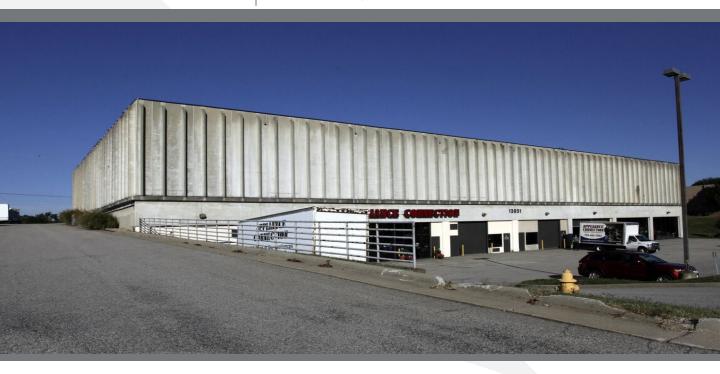

## For Lease | Industrial/Flex Space

13851 Telegraph Road, Woodbridge VA

## Parkway Business Center

## **Property Highlights**

- Located 2.9 miles from I-95 and 24 miles from DC
- High visibility from and easy access to Prince William County Parkway
- · Convenient surface parking with ample spaces
- 22' ceiling equipped with one drive in entrance standing at 14' wide x 12' high