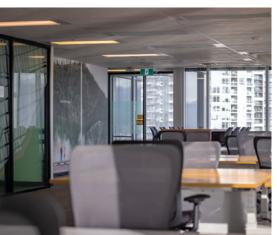

#### SPACE **FEATURES**

- High quality improvements, fully plug & play (furnished and equipped)
- Efficient layout comprised of mostly open plan space, breakout rooms, and team-based sections
- Very bright, good access to natural light throughout all work areas
- 360 Degree Expansive Views

#### UNIT **FEATURES**

- 68 workstations
- 11 meeting/breakout rooms
- 1 large training/all-hands room
- Touchdown/meeting areas
- Numerous call booths
- High-quality café/lounge
- Cubbies for hoteling setup

#### UNIT **FEATURES**

- 48 workstations
- 13 meeting/breakout rooms
- 1 large training/all-hands room
- Touchdown/meeting areas
- Welcoming reception
- High-quality café/lounge
- Gender neutral washroom
- Cubbies for hoteling setup