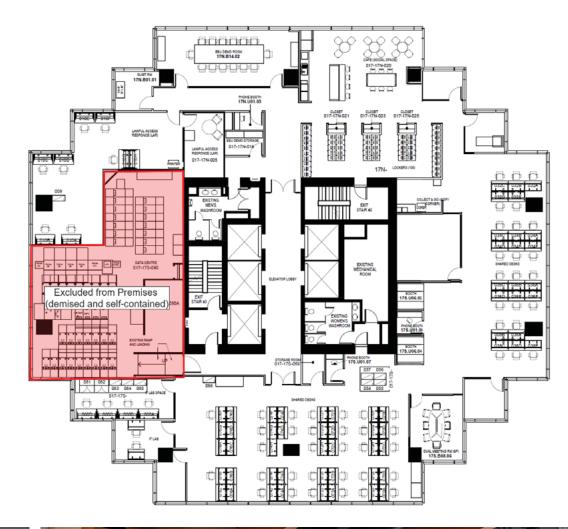

# 17<sup>TH</sup> FLOOR

#### UNIT **FEATURES**

- 68 workstations
- 11 meeting/breakout rooms
- 1 large training/all-hands room
- Touchdown/meeting areas
- Numerous call booths
- High-quality café/lounge
- Cubbies for hoteling setup