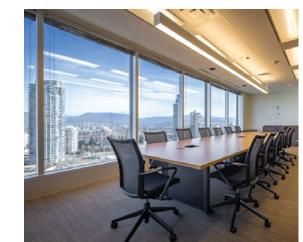

#### SPACE **FEATURES**

- High quality improvements, fully plug & play (furnished and equipped)
- Efficient layout comprised of mostly open plan space, breakout rooms, and team-based sections
- Very bright, good access to natural light throughout all work areas
- 360 Degree Expansive Views

#### UNIT **FEATURES**

- 68 workstations
- 11 meeting/breakout rooms
- 1 large training/all-hands room
- Touchdown/meeting areas
- Numerous call booths
- High-quality café/lounge
- Cubbies for hoteling setup

#### UNIT **FEATURES**

- 48 workstations
- 13 meeting/breakout rooms
- 1 large training/all-hands room
- Touchdown/meeting areas
- Welcoming reception
- High-quality café/lounge
- Gender neutral washroom
- Cubbies for hoteling setup