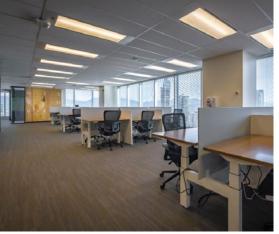

#### SPACE **FEATURES**

- High quality improvements, fully plug & play (furnished and equipped)
- Efficient layout comprised of mostly open plan space, breakout rooms, and team-based sections
- Very bright, good access to natural light throughout all work areas
- 360 Degree Expansive Views

#### UNIT **FEATURES**

- 68 workstations
- 11 meeting/breakout rooms
- 1 large training/all-hands room
- Touchdown/meeting areas
- Numerous call booths
- High-quality café/lounge
- Cubbies for hoteling setup

#### UNIT **FEATURES**

- 48 workstations
- 13 meeting/breakout rooms
- 1 large training/all-hands room
- Touchdown/meeting areas
- Welcoming reception
- High-quality café/lounge
- Gender neutral washroom
- Cubbies for hoteling setup