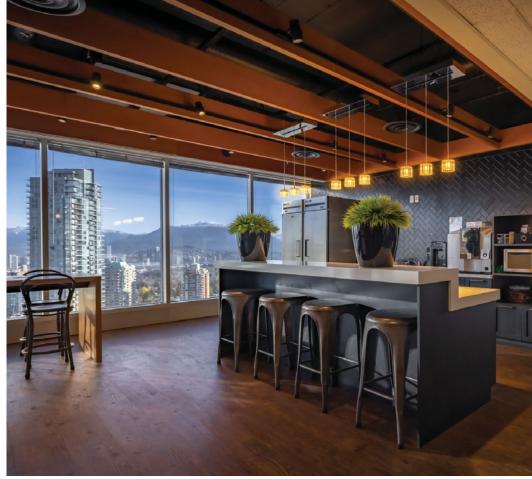

#### UNIT **FEATURES**

- 68 workstations
- 11 meeting/breakout rooms
- 1 large training/all-hands room
- Touchdown/meeting areas
- Numerous call booths
- High-quality café/lounge
- Cubbies for hoteling setup

#### UNIT **FEATURES**

- 48 workstations
- 13 meeting/breakout rooms
- 1 large training/all-hands room
- Touchdown/meeting areas
- Welcoming reception
- High-quality café/lounge
- Gender neutral washroom
- Cubbies for hoteling setup