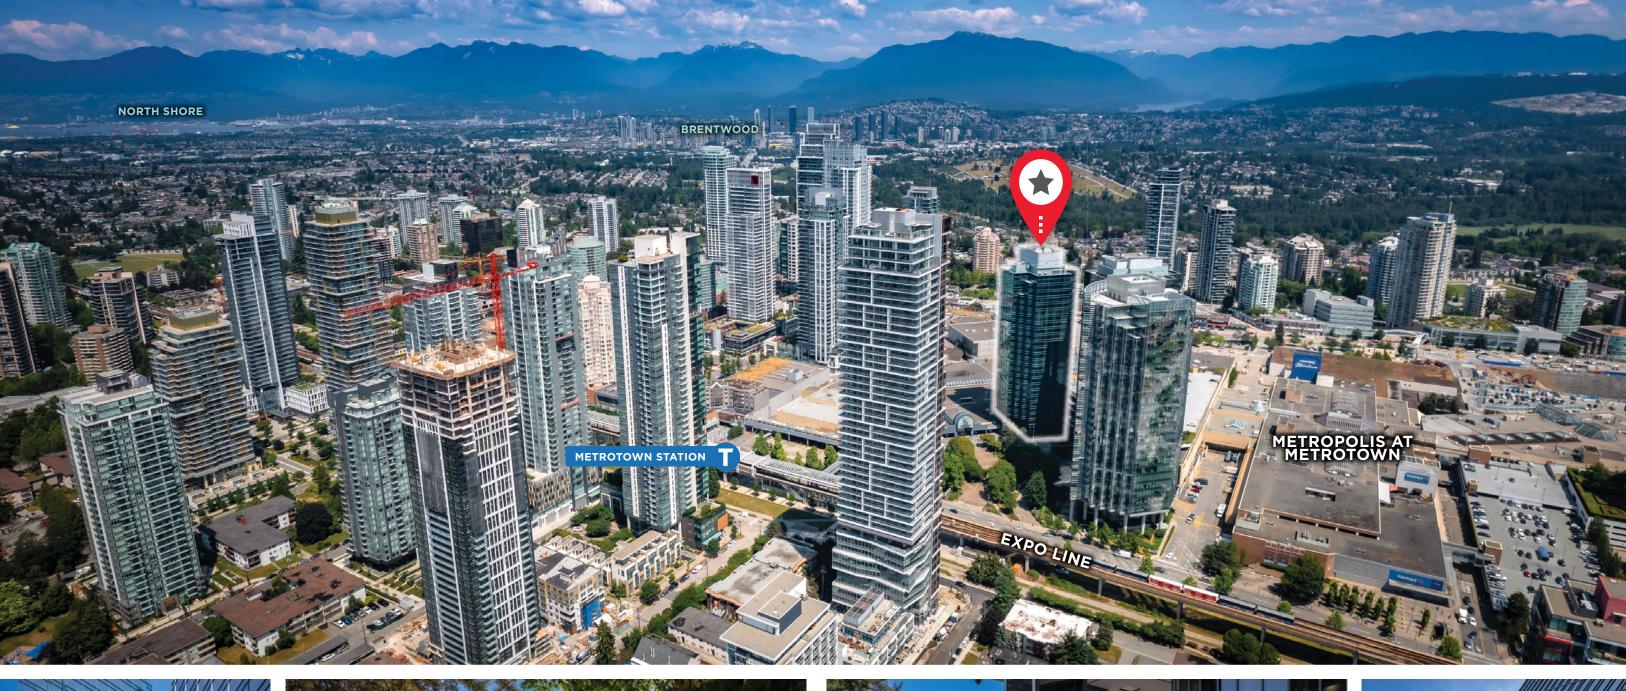

### **METROTOWER 1**

19<sup>TH</sup> & 17<sup>TH</sup> FLOORS

9,339 - 20,137 SF 2 PLUG & PLAY FLOORS AT 4710 KINGSWAY

#### THE **OPPORTUNITY**

Metrotower 1 is directly connected to British Columbia's largest shopping centre, Metropolis at Metrotown, offering hundreds of shops, a multitude of restaurants, theaters, services, and daycare facilities, and the **Metrotown Skytrain Station**, all within walking distance. This iconic landmark is situated in the heart of Metro Vancouver's bustling business district, known for its modern architecture, impressive scale, and prime location. The tower is strategically positioned to maximize natural light, offering stunning views of the city, mountains, and the nearby Central Park.

#### PARKING

40 dedicated stalls in the Metrotower Parkade 4 hours of free visitor parking at Metropolis at Metrotown

#### **BUILDING AMENITIES**

- Fitness facility
- End-of-trip facility
- Bike storage
- Conference facilities
- On-site management
- 24-hour security
- · On-site car wash
- Outdoor plaza / green space
- Direct access to Metropolis at Metrotown
- Direct Access to Metrotown Skytrain Station