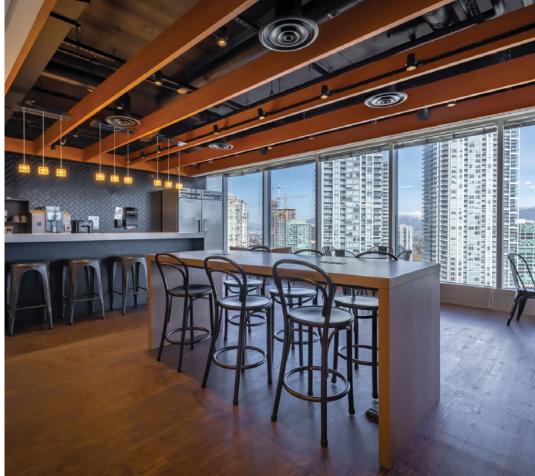

#### UNIT **FEATURES**

- 68 workstations
- 11 meeting/breakout rooms
- 1 large training/all-hands room
- Touchdown/meeting areas
- Numerous call booths
- High-quality café/lounge
- Cubbies for hoteling setup

#### UNIT **FEATURES**

- 48 workstations
- 13 meeting/breakout rooms
- 1 large training/all-hands room
- Touchdown/meeting areas
- Welcoming reception
- High-quality café/lounge
- Gender neutral washroom
- Cubbies for hoteling setup