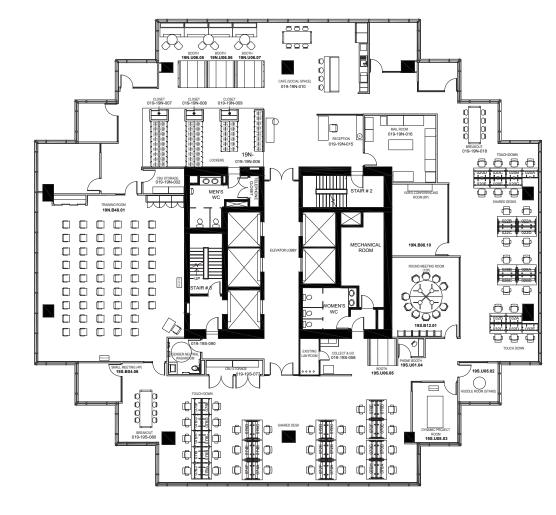

# 17<sup>TH</sup> FLOOR

#### UNIT **FEATURES**

- 68 workstations
- 11 meeting/breakout rooms
- 1 large training/all-hands room
- Touchdown/meeting areas
- Numerous call booths
- High-quality café/lounge
- Cubbies for hoteling setup

## 19<sup>TH</sup> FLOOR

#### UNIT **FEATURES**

- 48 workstations
- 13 meeting/breakout rooms
- 1 large training/all-hands room
- Touchdown/meeting areas
- Welcoming reception
- High-quality café/lounge
- Gender neutral washroom
- Cubbies for hoteling setup