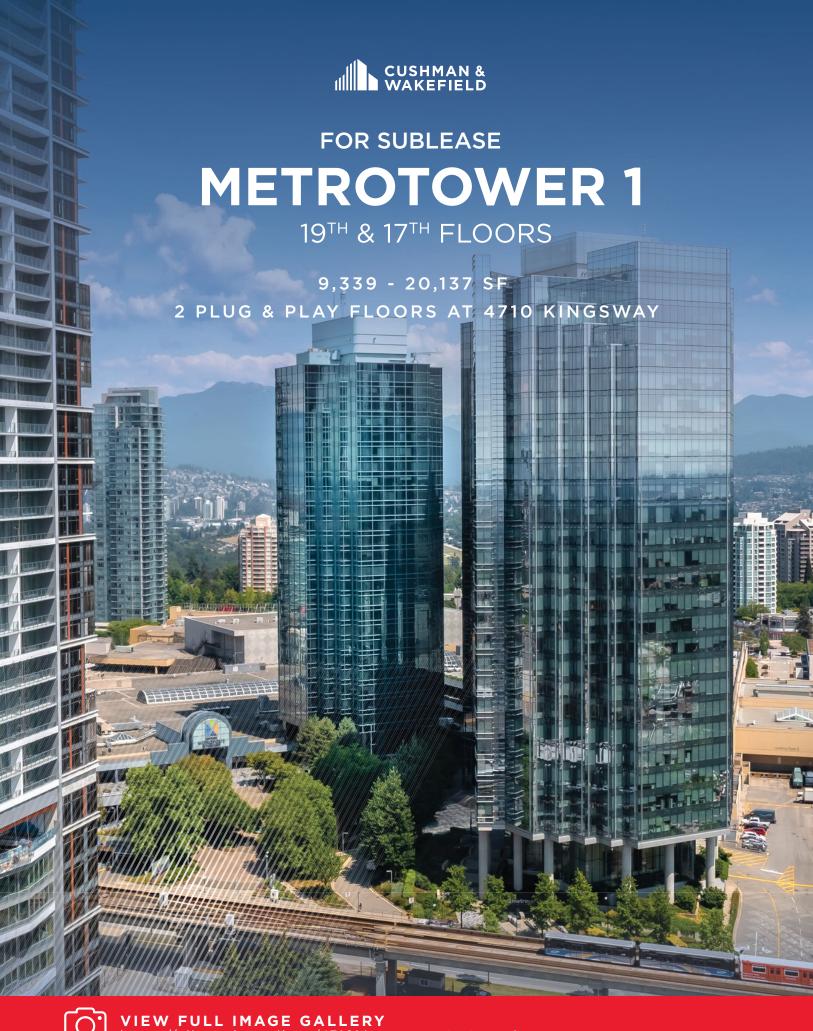

#### FOR SUBLEASE

### **METROTOWER 1**

19<sup>TH</sup> & 17<sup>TH</sup> FLOORS

9,339 - 20,137 SF 2 PLUG & PLAY FLOORS AT 4710 KINGSWAY