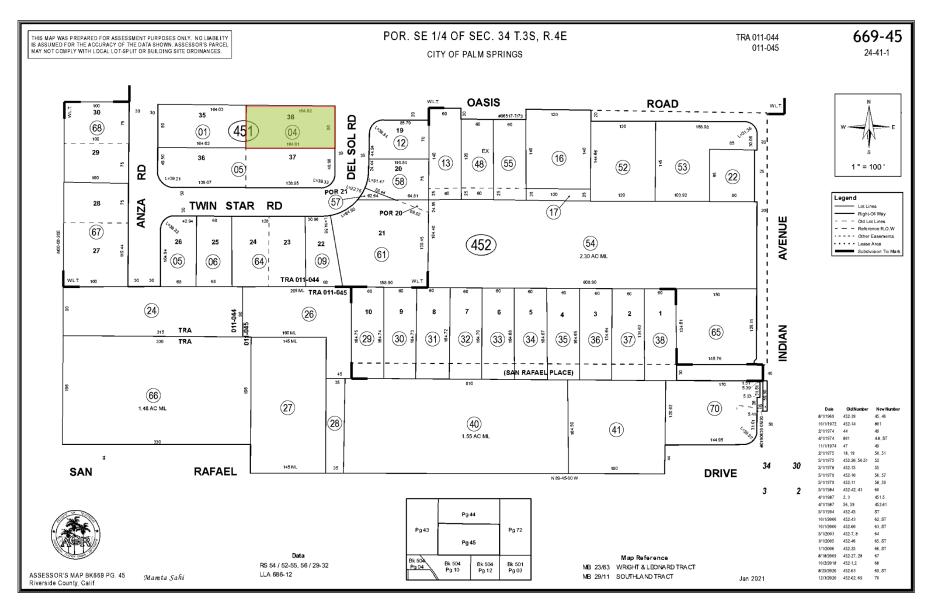

#### LAND INFORMATION

| ТҮРЕ      | Industrial Land with Approved Plans |
|-----------|-------------------------------------|
| LOCATION  | Palm Springs Industrial Park        |
| LAND AREA | 0.29 AC/12,632 SF                   |
| ZONING    | M-1                                 |
| PARCEL    | 669-451-004                         |

**PLAT MAP** 

# **0.29 Acres Del Sol Road | Palm Springs, CA** APN: 669-451-004

\*Information has been secured from sources we believe to be reliable, however, WILSON MEADE cannot guarantee its accuracy.