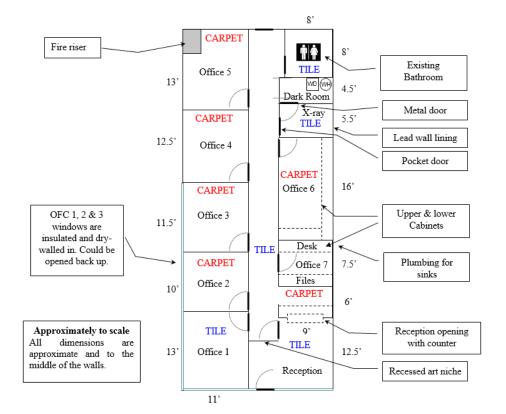

#### **AVAILABLE SUITES**

Building 15610

Suite 11: 1,500 SF

The information contained herein has been obtained from sources we believe to be reliable, however, Rein & Grossoehme and its agents have not conducted any investigation regarding these matters and make no warranty or representation expressed or implied regarding the accuracy or completeness of the information. Interested parties need to verify any information that is critical to their decision process and bear all risk for inaccuracies. References to square footage or age are approximate.

8767 F. Via de Ventura Suite 290 Scottsdale, AZ 85258

RGcre.com

Suite 11: 1,500 SF

MARK **REIN** Owner/Agent 480.214.9414 Mark@RGcre.com

Just North of Greenway Rd. on 35th Ave. 15610/15620 N. 35th Avenue, Phoenix, AZ