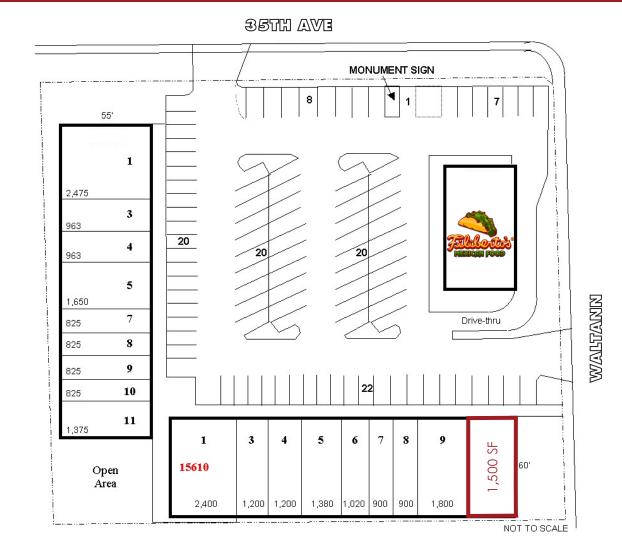

#### **AVAILABLE SUITES**

Building 15610

Suite 11: 1,500 SF

The information contained herein has been obtained from sources we believe to be reliable, however, Rein & Grossoehme and its agents have not conducted any investigation regarding these matters and make no warranty or representation expressed or implied regarding the accuracy or completeness of the information. Interested parties need to verify any information that is critical to their decision process and bear all risk for inaccuracies. References to square footage or age are approximate.

8767 F. Via de Ventura Suite 290 Scottsdale, AZ 85258

RGcre.com

Suite 11: 1,500 SF

MARK **REIN** Owner/Agent 480.214.9414 Mark@RGcre.com

Just North of Greenway Rd. on 35th Ave. 15610/15620 N. 35th Avenue, Phoenix, AZ