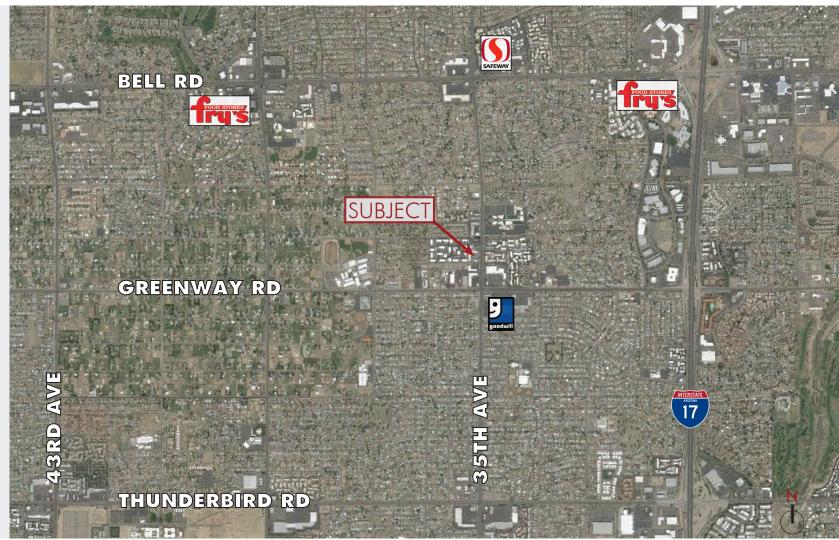

Just North of Greenway Rd. on 35th Ave. 15610/15620 N. 35th Avenue, Phoenix, AZ

8767 E. Via de Ventura Suite 290 Scottsdale, AZ 85258

RGcre.com

MARK REIN
Owner/Agent
480.214.9414
Mark@RGcre.com

Just North of Greenway Rd. on 35th Ave. 15610/15620 N. 35th Avenue, Phoenix, AZ

# TRAFFIC COUNT

35th Ave & Greenway

North 25,896 South 31,769 East 26,672 West 29,083

The information contained herein has been obtained from sources we believe to be reliable, however, Rein & Grossoehme and its agents have not conducted any investigation regarding these matters and make no warranty or representation expressed or implied regarding the accuracy or completeness of the information. Interested parties need to verify any information that is critical to their decision process and bear all risk for inaccuracies. References to square footage or age are approximate.