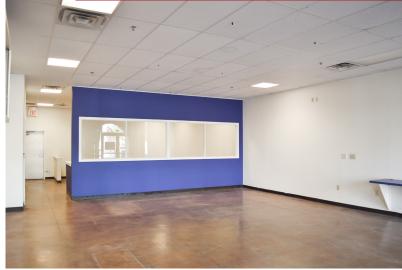

.00                    | \$4.15  |        |                    |         |     |                     |
| A-102            | 1,417 SF           | \$15.00                    | \$4.15  |        |                    |         |     | 260                 |
| R-101            | 4,631 SF           | \$15.00                    | \$4.15  |        |                    |         |     | VITALITYBOWLS       |
|                  |                    |                            | 1       |        |                    |         | 1   | The Socialite Salon |
| AVAILAB<br>R-101 | AVAILABLE<br>A-102 | MAGIC<br>NAILS & SPA<br>PA | RKING   | Lypris | AVAILABLE<br>B-104 | STORAGE | QQQ | LEASED<br>A-105     |

<sup>\*</sup> Suite R-101 & A-102 can be combined.



### SUITE R-101















SUITE A-102















SUITE **B-104** 











### Demographic Summary:

|               | 1 MILE   | 3 MILES  | 5 MILES  |
|---------------|----------|----------|----------|
| POPULATION    | 19,095   | 80,541   | 181,805  |
| AVG HH INCOME | \$35,769 | \$55,646 | \$60,430 |
| HOUSEHOLDS    | 5,938    | 28,222   | 68,546   |
| MEDIAN AGE    | 22.2     | 26.5     | 29.5     |

#### **Location Advantages**

- The Centre at Overton Park is a mixed-use property featuring over 250 apartment units and multiple retail units
- This property is surrounded by multiple student housing apartment communities serving Texas Tech University
- This property is located directly across University Avenue from Texas Tech University, which is home to over 40,000 students