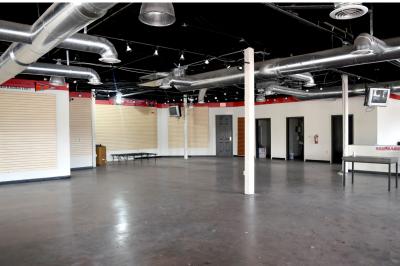

2,034 SF           | \$15.00                    | \$4.15  |        |                    |         |     |                     |
| A-102            | 1,417 SF           | \$15.00                    | \$4.15  |        |                    |         |     | 260                 |
| R-101            | 4,631 SF           | \$15.00                    | \$4.15  |        |                    |         |     | VITALITYBOWLS       |
|                  |                    |                            | 1       |        |                    |         | 1   | The Socialite Salon |
| AVAILAB<br>R-101 | AVAILABLE<br>A-102 | MAGIC<br>NAILS & SPA<br>PA | RKING   | Lypris | AVAILABLE<br>B-104 | STORAGE | QQQ | LEASED<br>A-105     |

<sup>\*</sup> Suite R-101 & A-102 can be combined.



### SUITE R-101















SUITE A-102















SUITE **B-104** 











### Demographic Summary:

|               | 1 MILE   | 3 MILES  | 5 MILES  |
|---------------|----------|----------|----------|
| POPULATION    | 19,095   | 80,541   | 181,805  |
| AVG HH INCOME | \$35,769 | \$55,646 | \$60,430 |
| HOUSEHOLDS    | 5,938    | 28,222   | 68,546   |
| MEDIAN AGE    | 22.2     | 26.5     | 29.5     |

#### **Location Advantages**

- The Centre at Overton Park is a mixed-use property featuring over 250 apartment units and multiple retail units
- This property is surrounded by multiple student housing apartment communities serving Texas Tech University
- This property is located directly across University Avenue from Texas Tech University, which is home to over 40,000 students