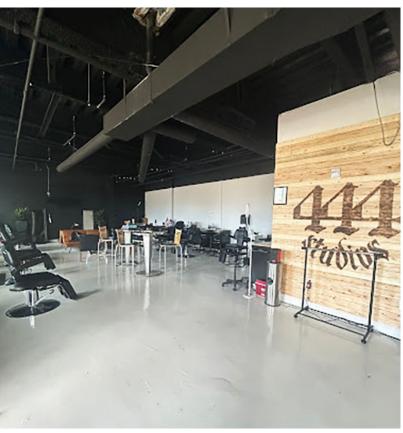

|        |                    |         |     |                     |
| A-102            | 1,417 SF           | \$15.00                    | \$4.15  |        |                    |         |     | 260                 |
| R-101            | 4,631 SF           | \$15.00                    | \$4.15  |        |                    |         |     | VITALITYBOWLS       |
|                  |                    |                            | 1       |        |                    |         | 1   | The Socialite Salon |
| AVAILAB<br>R-101 | AVAILABLE<br>A-102 | MAGIC<br>NAILS & SPA<br>PA | RKING   | Lypris | AVAILABLE<br>B-104 | STORAGE | QQQ | LEASED<br>A-105     |

<sup>\*</sup> Suite R-101 & A-102 can be combined.



### SUITE R-101















SUITE A-102















SUITE **B-104** 











### Demographic Summary:

|               | 1 MILE   | 3 MILES  | 5 MILES  |
|---------------|----------|----------|----------|
| POPULATION    | 19,095   | 80,541   | 181,805  |
| AVG HH INCOME | \$35,769 | \$55,646 | \$60,430 |
| HOUSEHOLDS    | 5,938    | 28,222   | 68,546   |
| MEDIAN AGE    | 22.2     | 26.5     | 29.5     |

#### **Location Advantages**

- The Centre at Overton Park is a mixed-use property featuring over 250 apartment units and multiple retail units
- This property is surrounded by multiple student housing apartment communities serving Texas Tech University
- This property is located directly across University Avenue from Texas Tech University, which is home to over 40,000 students