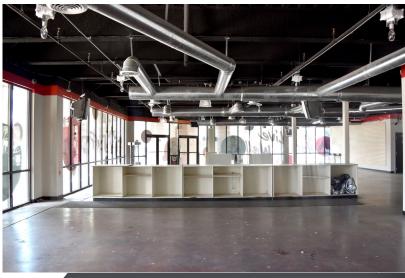

SF           | \$15.00                    | \$4.15  |        |                    |         |     |                     |
| A-102            | 1,417 SF           | \$15.00                    | \$4.15  |        |                    |         |     | 260                 |
| R-101            | 4,631 SF           | \$15.00                    | \$4.15  |        |                    |         |     | VITALITYBOWLS       |
|                  |                    |                            | 1       |        |                    |         | 1   | The Socialite Salon |
| AVAILAB<br>R-101 | AVAILABLE<br>A-102 | MAGIC<br>NAILS & SPA<br>PA | RKING   | Lypris | AVAILABLE<br>B-104 | STORAGE | QQQ | LEASED<br>A-105     |

<sup>\*</sup> Suite R-101 & A-102 can be combined.



### SUITE R-101















SUITE A-102















SUITE **B-104** 











### Demographic Summary:

|               | 1 MILE   | 3 MILES  | 5 MILES  |
|---------------|----------|----------|----------|
| POPULATION    | 19,095   | 80,541   | 181,805  |
| AVG HH INCOME | \$35,769 | \$55,646 | \$60,430 |
| HOUSEHOLDS    | 5,938    | 28,222   | 68,546   |
| MEDIAN AGE    | 22.2     | 26.5     | 29.5     |

#### **Location Advantages**

- The Centre at Overton Park is a mixed-use property featuring over 250 apartment units and multiple retail units
- This property is surrounded by multiple student housing apartment communities serving Texas Tech University
- This property is located directly across University Avenue from Texas Tech University, which is home to over 40,000 students