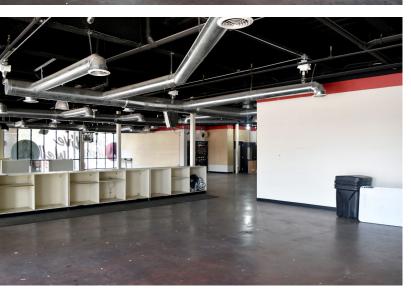

4 SF           | \$15.00                    | \$4.15  |        |                    |         |     |                     |
| A-102            | 1,417 SF           | \$15.00                    | \$4.15  |        |                    |         |     | 260                 |
| R-101            | 4,631 SF           | \$15.00                    | \$4.15  |        |                    |         |     | VITALITYBOWLS       |
|                  |                    |                            | 1       |        |                    |         | 1   | The Socialite Salon |
| AVAILAB<br>R-101 | AVAILABLE<br>A-102 | MAGIC<br>NAILS & SPA<br>PA | RKING   | Lypris | AVAILABLE<br>B-104 | STORAGE | QQQ | LEASED<br>A-105     |

<sup>\*</sup> Suite R-101 & A-102 can be combined.



### SUITE R-101















SUITE A-102















SUITE **B-104** 











### Demographic Summary:

|               | 1 MILE   | 3 MILES  | 5 MILES  |
|---------------|----------|----------|----------|
| POPULATION    | 19,095   | 80,541   | 181,805  |
| AVG HH INCOME | \$35,769 | \$55,646 | \$60,430 |
| HOUSEHOLDS    | 5,938    | 28,222   | 68,546   |
| MEDIAN AGE    | 22.2     | 26.5     | 29.5     |

#### **Location Advantages**

- The Centre at Overton Park is a mixed-use property featuring over 250 apartment units and multiple retail units
- This property is surrounded by multiple student housing apartment communities serving Texas Tech University
- This property is located directly across University Avenue from Texas Tech University, which is home to over 40,000 students