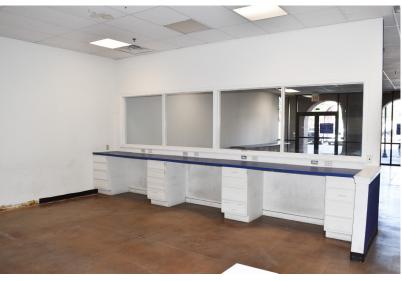

0                    | \$4.15  |        |                    |         |     |                     |
| A-102            | 1,417 SF           | \$15.00                    | \$4.15  |        |                    |         |     | 260                 |
| R-101            | 4,631 SF           | \$15.00                    | \$4.15  |        |                    |         |     | VITALITYBOWLS       |
|                  |                    |                            | 1       |        |                    |         | 1   | The Socialite Salon |
| AVAILAB<br>R-101 | AVAILABLE<br>A-102 | MAGIC<br>NAILS & SPA<br>PA | RKING   | Lypris | AVAILABLE<br>B-104 | STORAGE | QQQ | LEASED<br>A-105     |

<sup>\*</sup> Suite R-101 & A-102 can be combined.



### SUITE R-101















SUITE A-102















SUITE **B-104** 











### Demographic Summary:

|               | 1 MILE   | 3 MILES  | 5 MILES  |
|---------------|----------|----------|----------|
| POPULATION    | 19,095   | 80,541   | 181,805  |
| AVG HH INCOME | \$35,769 | \$55,646 | \$60,430 |
| HOUSEHOLDS    | 5,938    | 28,222   | 68,546   |
| MEDIAN AGE    | 22.2     | 26.5     | 29.5     |

#### **Location Advantages**

- The Centre at Overton Park is a mixed-use property featuring over 250 apartment units and multiple retail units
- This property is surrounded by multiple student housing apartment communities serving Texas Tech University
- This property is located directly across University Avenue from Texas Tech University, which is home to over 40,000 students