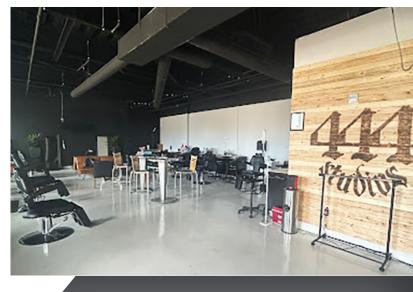

| \$4.15  |        |                    |         |     |                     |
| A-102            | 1,417 SF           | \$15.00                    | \$4.15  |        |                    |         |     | 260                 |
| R-101            | 4,631 SF           | \$15.00                    | \$4.15  |        |                    |         |     | VITALITYBOWLS       |
|                  |                    |                            | 1       |        |                    |         | 1   | The Socialite Salon |
| AVAILAB<br>R-101 | AVAILABLE<br>A-102 | MAGIC<br>NAILS & SPA<br>PA | RKING   | Lypris | AVAILABLE<br>B-104 | STORAGE | QQQ | LEASED<br>A-105     |

<sup>\*</sup> Suite R-101 & A-102 can be combined.



### SUITE R-101















SUITE A-102















SUITE **B-104** 











### Demographic Summary:

|               | 1 MILE   | 3 MILES  | 5 MILES  |
|---------------|----------|----------|----------|
| POPULATION    | 19,095   | 80,541   | 181,805  |
| AVG HH INCOME | \$35,769 | \$55,646 | \$60,430 |
| HOUSEHOLDS    | 5,938    | 28,222   | 68,546   |
| MEDIAN AGE    | 22.2     | 26.5     | 29.5     |

#### **Location Advantages**

- The Centre at Overton Park is a mixed-use property featuring over 250 apartment units and multiple retail units
- This property is surrounded by multiple student housing apartment communities serving Texas Tech University
- This property is located directly across University Avenue from Texas Tech University, which is home to over 40,000 students