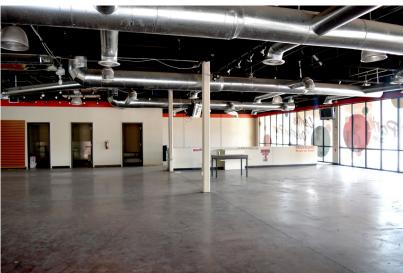

034 SF           | \$15.00                    | \$4.15  |        |                    |         |     |                     |
| A-102            | 1,417 SF           | \$15.00                    | \$4.15  |        |                    |         |     | 260                 |
| R-101            | 4,631 SF           | \$15.00                    | \$4.15  |        |                    |         |     | VITALITYBOWLS       |
|                  |                    |                            | 1       |        |                    |         | 1   | The Socialite Salon |
| AVAILAB<br>R-101 | AVAILABLE<br>A-102 | MAGIC<br>NAILS & SPA<br>PA | RKING   | Lypris | AVAILABLE<br>B-104 | STORAGE | QQQ | LEASED<br>A-105     |

<sup>\*</sup> Suite R-101 & A-102 can be combined.



### SUITE R-101















SUITE A-102















SUITE **B-104** 











### Demographic Summary:

|               | 1 MILE   | 3 MILES  | 5 MILES  |
|---------------|----------|----------|----------|
| POPULATION    | 19,095   | 80,541   | 181,805  |
| AVG HH INCOME | \$35,769 | \$55,646 | \$60,430 |
| HOUSEHOLDS    | 5,938    | 28,222   | 68,546   |
| MEDIAN AGE    | 22.2     | 26.5     | 29.5     |

#### **Location Advantages**

- The Centre at Overton Park is a mixed-use property featuring over 250 apartment units and multiple retail units
- This property is surrounded by multiple student housing apartment communities serving Texas Tech University
- This property is located directly across University Avenue from Texas Tech University, which is home to over 40,000 students