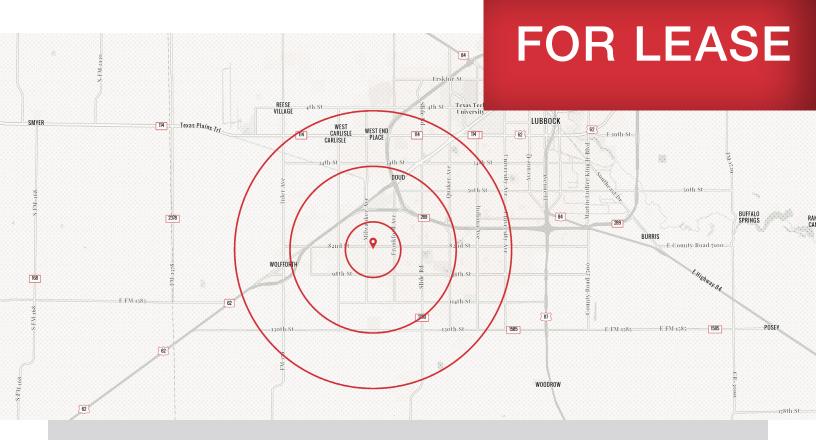

### THE **AREA**

### Demographic Summary:

|               | 1 MILE   | 3 MILES  | 5 MILES  |
|---------------|----------|----------|----------|
| POPULATION    | 19,095   | 80,541   | 181,805  |
| AVG HH INCOME | \$35,769 | \$55,646 | \$60,430 |
| HOUSEHOLDS    | 5,938    | 28,222   | 68,546   |
| MEDIAN AGE    | 22.2     | 26.5     | 29.5     |