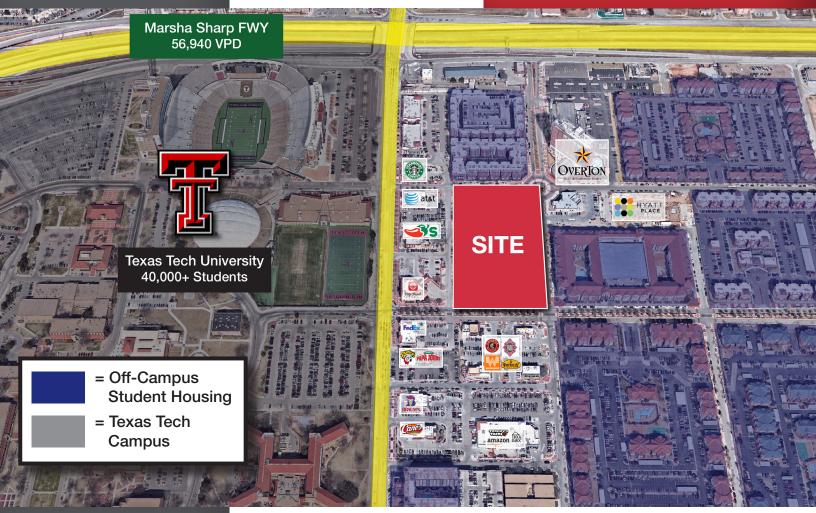

#### **Property Features**

- The Centre at Overton Park is a mixed-use propety including over 250 student apartments and ground-level retail with excellent foot traffic
- The property is surrounded by multiple student housing communities and popular retail and restaurants
- The property is located across University Avenue from Texas Tech University that serves over 40,000 students every year

#### **Location Advantages**

- The Centre at Overton Park is a mixed-use property featuring over 250 apartment units and multiple retail units
- This property is surrounded by multiple student housing apartment communities serving Texas Tech University
- This property is located directly across University Avenue from Texas Tech University, which is home to over 40,000 students