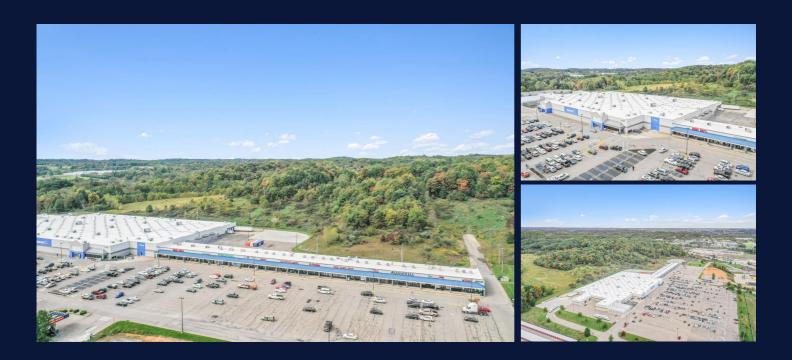

## Cambridge Crossing

Walmart Shadow Center

61275 Southgate Rd, Cambridge, OH 43725

**GLA** 45,317 SF

Space Available 12,000 SF

True Trade Area Population 32,137

Traffic Count 17,500

Cambridge Crossing is anchored by a high-performing Walmart with 2.5M annual visits that draws shoppers from across Cambridge and surrounding small towns. The shopping center shares a parking lot and entrance with Walmart, ensuring a steady stream of customers and high visibility for your business, making it a perfect location for retail, healthcare services, or a restaurant.