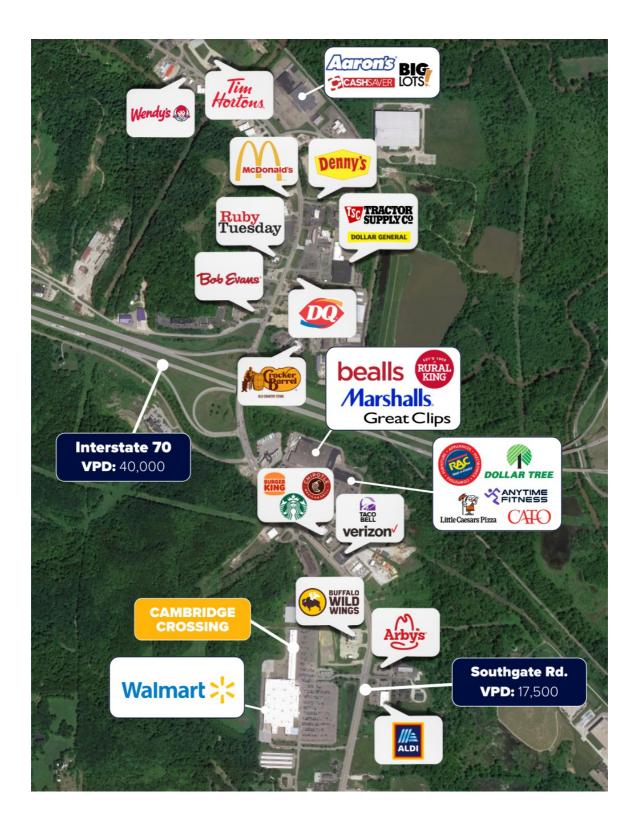

## Market Highlights

- Walmart Shadow Center with 2.5M annual visits
- Located in the retail and travel hub that occupies the intersection of Interstates 70 & 77
- Nearby national retailers include Rural King, Starbucks, Chipotle, Aldi, Tractor Supply, and Buffalo Wild Wings

Cambridge Crossing is anchored by a high-performing Walmart with 2.5M annual visits that draws shoppers from across Cambridge and surrounding small towns. The shopping center shares a parking lot and entrance with Walmart, ensuring a steady stream of customers and high visibility for your business, making it a perfect location for retail, healthcare services, or a restaurant.