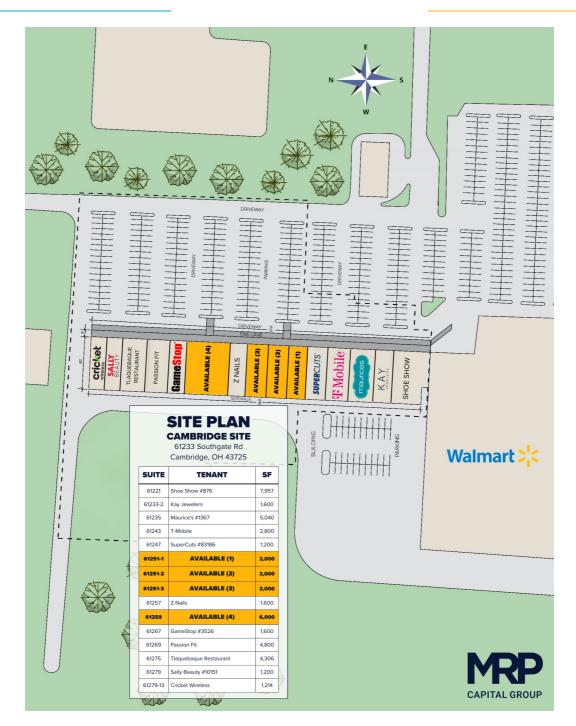

## Cambridge Crossing

Walmart Shadow Center

61275 Southgate Rd, Cambridge, OH 43725

**GLA** 45,317 SF

Space Available 12,000 SF

True Trade Area Population 32,137

Traffic Count 17,500