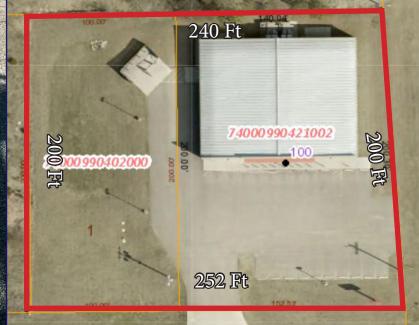

Year Built

Taxes 2021

Parking Spaces

Lot Dimensions

100 Otter Drive

Otter Tail, MN 56571

1.13 Acres

7,948 SF

\$9.00 PSF Gross

6/30/2029

Retail

2014

\$10,431.00

21 Surface Stalls

200 Ft X 253 Ft X 200.3 Ft X

240 Ft