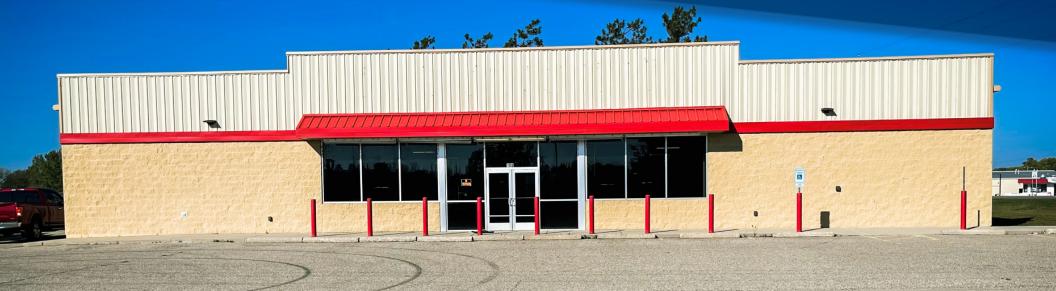

## Former Family Dollar

Otter Tail I MN For Sublease

Chad Sturm 612.436.1122 chad@upland.com Samuel Gerlach 612.465.8529 sam@upland.com

## THE OPPORTUNITY

Address

City, State

Lot Size

Building Size

Lease Rate

Lease Expiration

Property Type

Year Built

Taxes 2021

Parking Spaces

Lot Dimensions

100 Otter Drive

Otter Tail, MN 56571

1.13 Acres

7,948 SF

\$9.00 PSF Gross

6/30/2029

Retail

2014

\$10,431.00

21 Surface Stalls

200 Ft X 253 Ft X 200.3 Ft X

240 Ft