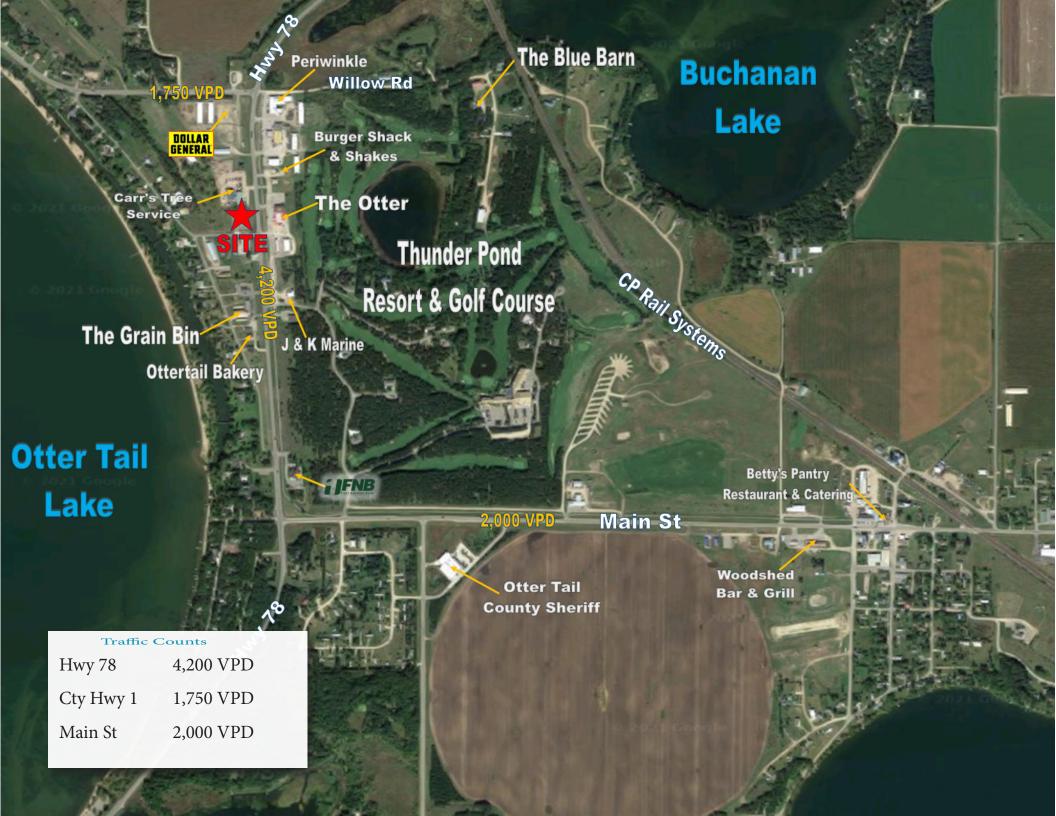

## THE OPPORTUNITY

Address

City, State

Lot Size

Building Size

Lease Rate

Lease Expiration

Property Type

Year Built

Taxes 2021

Parking Spaces

Lot Dimensions

100 Otter Drive

Otter Tail, MN 56571

1.13 Acres

7,948 SF

\$9.00 PSF Gross

6/30/2029

Retail

2014

\$10,431.00

21 Surface Stalls

200 Ft X 253 Ft X 200.3 Ft X

240 Ft