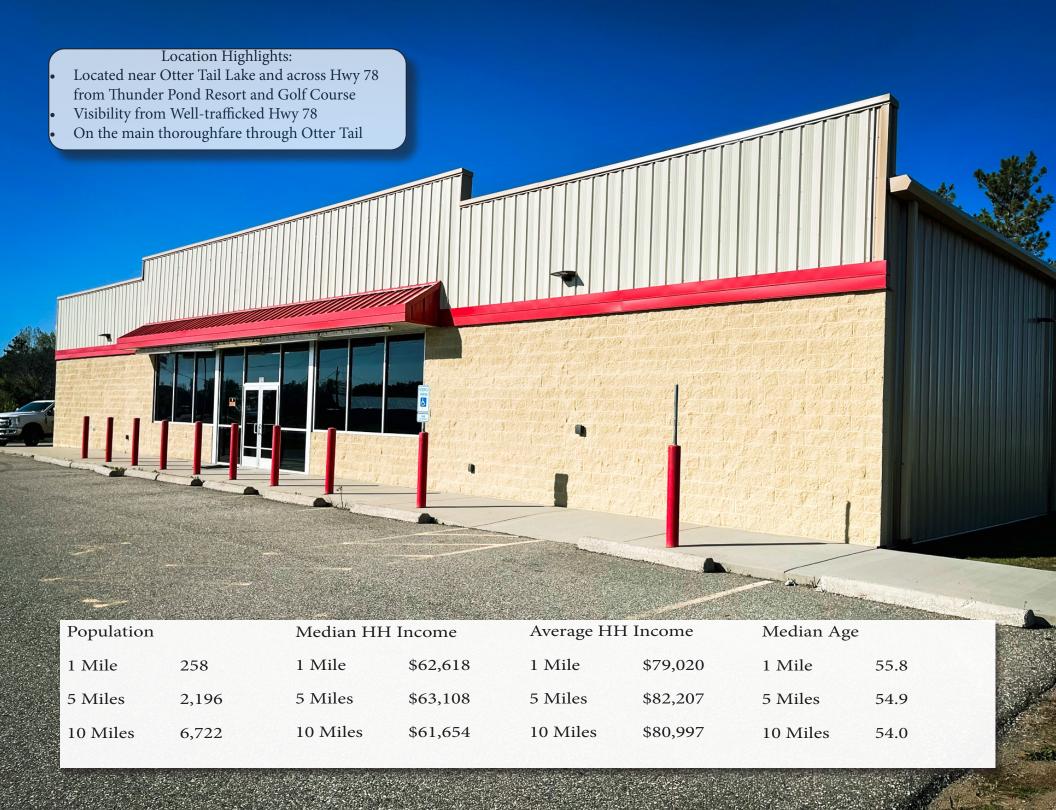

## THE OPPORTUNITY

Address

City, State

Lot Size

Building Size

Lease Rate

Lease Expiration

Property Type

Year Built

Taxes 2021

Parking Spaces

Lot Dimensions

100 Otter Drive

Otter Tail, MN 56571

1.13 Acres

7,948 SF

\$9.00 PSF Gross

6/30/2029

Retail

2014

\$10,431.00

21 Surface Stalls

200 Ft X 253 Ft X 200.3 Ft X

240 Ft