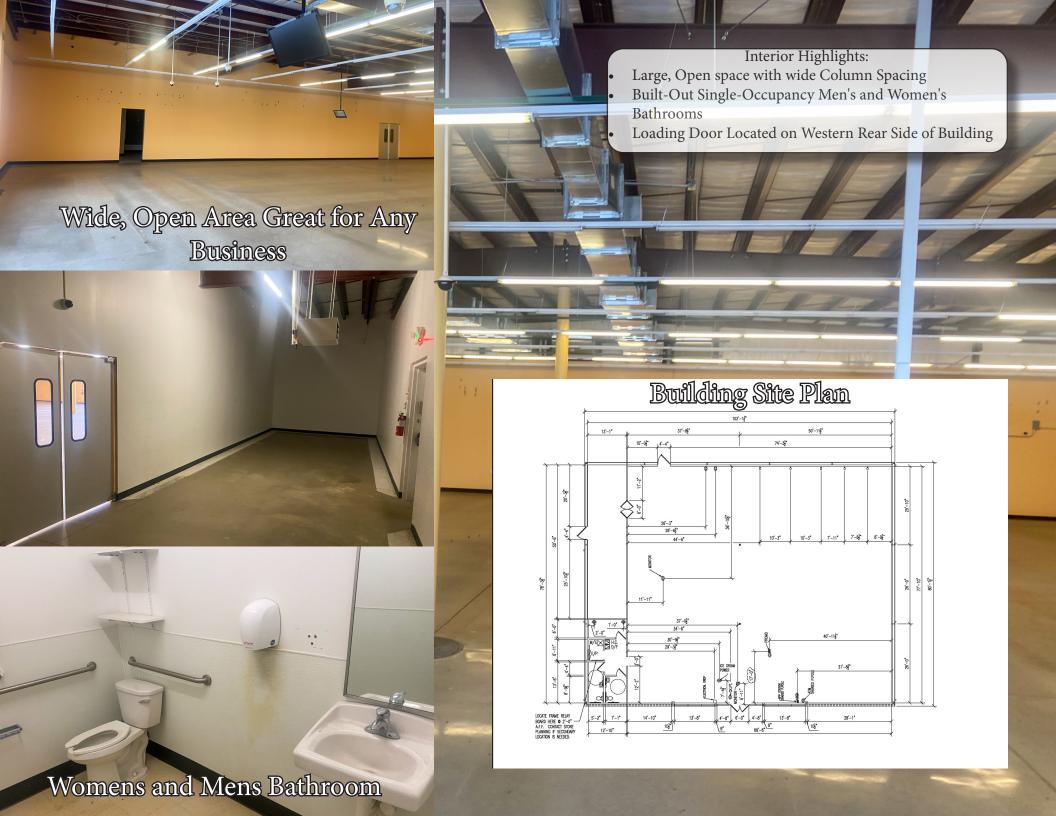

Year Built

Taxes 2021

Parking Spaces

Lot Dimensions

100 Otter Drive

Otter Tail, MN 56571

1.13 Acres

7,948 SF

\$9.00 PSF Gross

6/30/2029

Retail

2014

\$10,431.00

21 Surface Stalls

200 Ft X 253 Ft X 200.3 Ft X

240 Ft