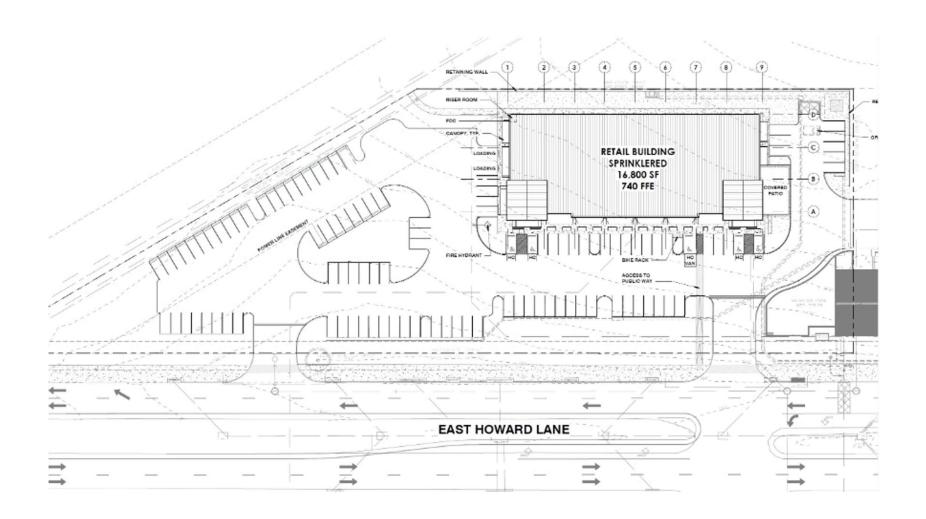

## **SITE PLAN**

## **SITE PLAN**

The Ridge 1111 East Howard Lane Austin TX 2) RETAINING WALL RISER ROOM FDC CANOPY, TYP. C **RETAIL BUILDING** LOADING **SPRINKLERED** LOADING 16,800 SF B 740 FFE COVERED PATIO A FIRE HYDRANT HC VAN BIKE RACK ACCESS TO **PUBLIC WAY** 