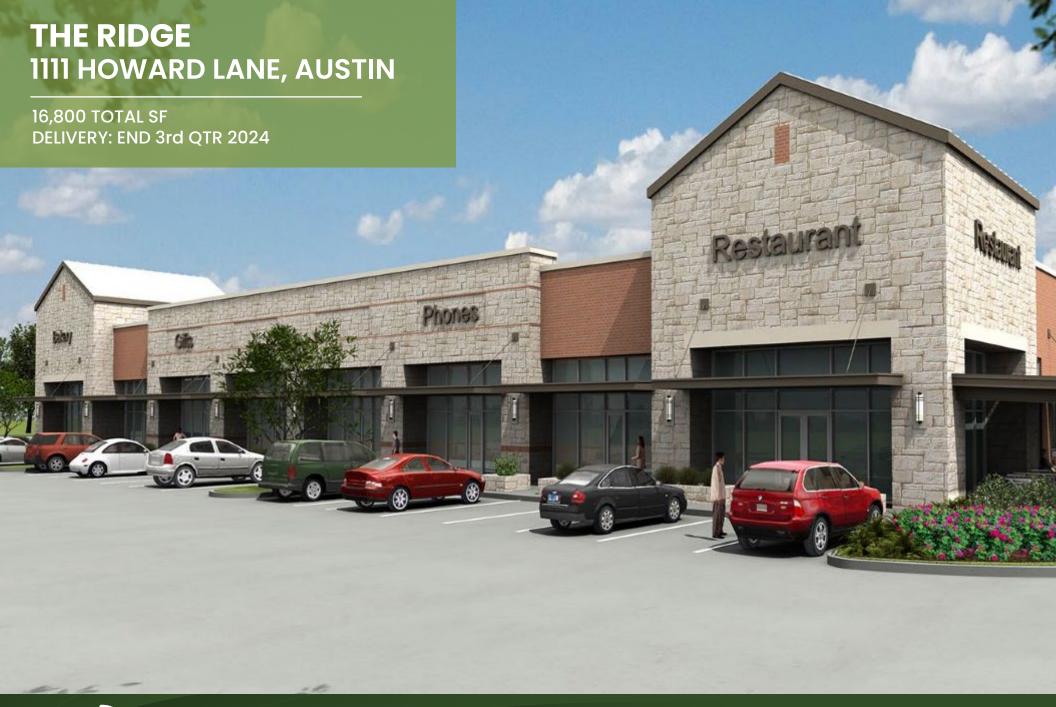

#### LOCATION

1111 E Howard LN, Austin, TX

AVAILABLE SPACE RATE

16,800 SF \$35 SF

NNN T

TBD Negotiable

#### ■ THE RIDGE

The proposed project's approved GR zoning allows for retail, medical office, restaurant, and daycare uses. Spaces boast tremendous frontage on E Howard Lane with visibility from Harris Ridge Boulevard, and there will be plenty of crucial parking in this high-traffic node.