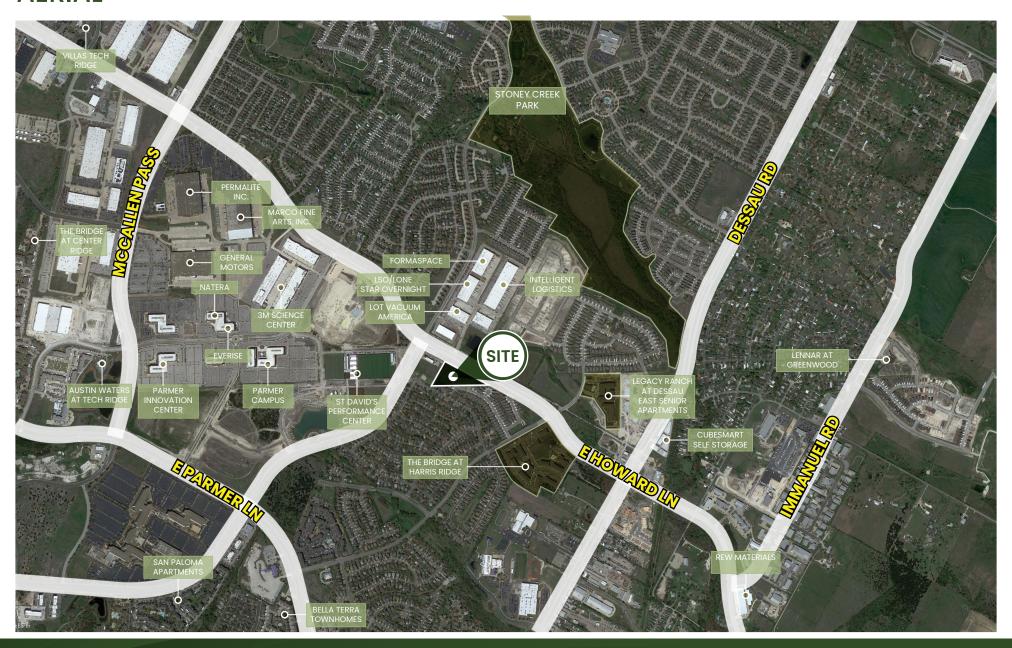

The subject property is located across the street from Parmer including the construction of the \$45 Million Austin FC Soccer Training Fields. Existing office buildings include over 1 Million SF with plans for another Half Million SF. The 3-Mile daytime population boasts over 30,000 employees with over 2,300 businesses and 6.3 Million SF of office space. Major business parks include: Tech Ridge, Parmer, Park 35 Tech & Medical Oaks.