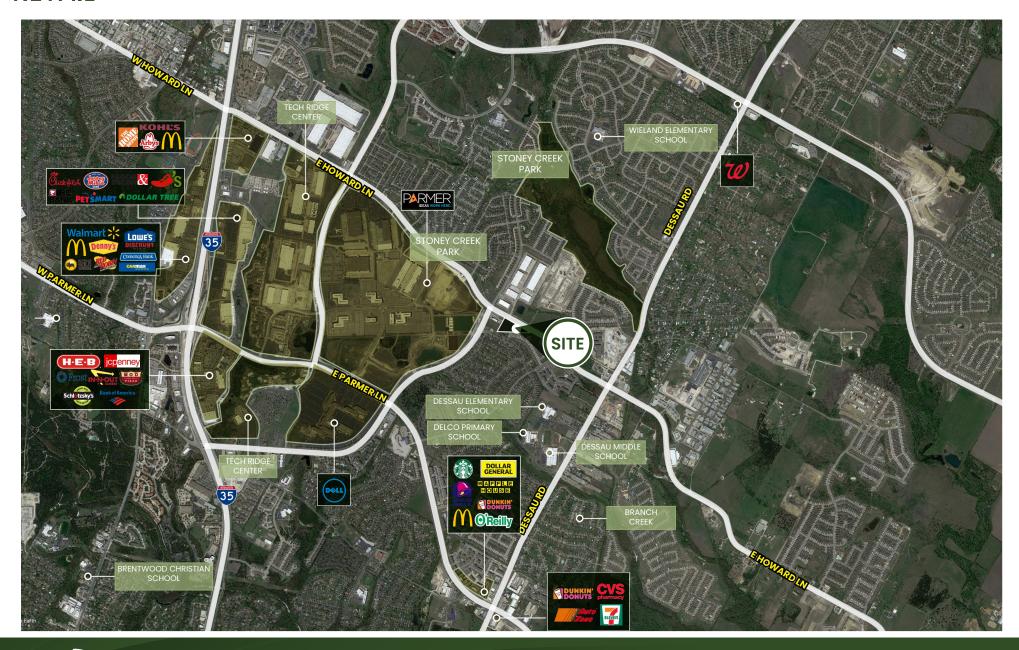

## **AREA RETAILERS**

Walmart, H-E-B, CarMax, CVS,

ALDI, Costco, Sams Club,

Target, Trader Joe's,

The Home Depot, Walgreens

6510 FM 359 South STE 100

Fulshear, TX 77441

281.944.9660

The subject property is located across the street from Parmer including the construction of the \$45 Million Austin FC Soccer Training Fields. Existing office buildings include over 1 Million SF with plans for another Half Million SF. The 3-Mile daytime population boasts over 30,000 employees with over 2,300 businesses and 6.3 Million SF of office space. Major business parks include: Tech Ridge, Parmer, Park 35 Tech & Medical Oaks.

## TRAFFIC COUNT

E Howard Ln 21,600 CPD

Dessau Road 30,093 CPD