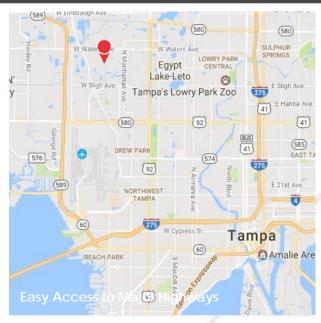

#### TRANSPORTATION

Quick access to the Veterans Expressway, I-275 & Dale Mabry Highway. 10 minutes to Tampa Int'l Airport. HART stops in front of the business park.