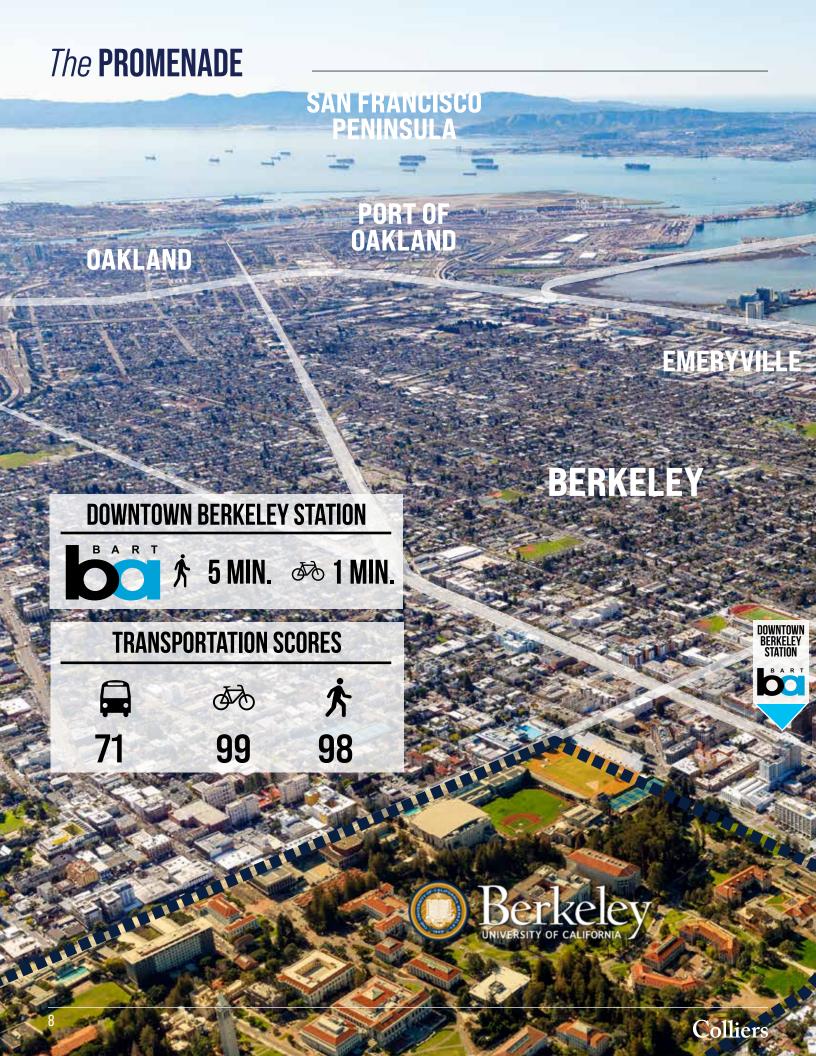

## OPPORTUNITY HIGHLIGHTS

- Boutique 3-Story Multi-Tenant Office Building with 2-Level Below-Grade Secured
  120-Stall Parking Garage & 2-Sides of Frontage
- 79% Leased Asset Providing Substantial Cash Flow to an Owner-User, & Leasing Upside to an Investor or Developer
- Upcoming ±10K Sq. Ft. Vacancy on the 2nd Floor Provides Prime Opportunity for Partial Owner-User to Own & Occupy High-Quality Office Space
- Functional Suite Layouts Ideal for Berkeley's Private Tenant Base, & Desirable Building Amenities: On-Site Secure Parking, Landscaped Inner Courtyards, Sun-Filled Outdoor Decks, Abundant Natural Light
- One of the Few 'Off-Campus' Berkeley Buildings Which Satisfies Challenging UC
  Seismic Occupancy Requirements
- Fantastic Downtown Berkeley Location Walking Distance to Campus, BART & Flourishing Local Retail & Amenities