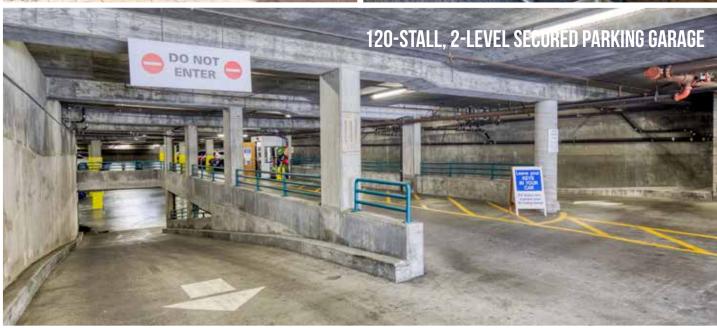

## OPPORTUNITY HIGHLIGHTS

- Boutique 3-Story Multi-Tenant Office Building with 2-Level Below-Grade Secured
  120-Stall Parking Garage & 2-Sides of Frontage
- 79% Leased Asset Providing Substantial Cash Flow to an Owner-User, & Leasing Upside to an Investor or Developer
- Upcoming ±10K Sq. Ft. Vacancy on the 2nd Floor Provides Prime Opportunity for Partial Owner-User to Own & Occupy High-Quality Office Space
- Functional Suite Layouts Ideal for Berkeley's Private Tenant Base, & Desirable Building Amenities: On-Site Secure Parking, Landscaped Inner Courtyards, Sun-Filled Outdoor Decks, Abundant Natural Light
- One of the Few 'Off-Campus' Berkeley Buildings Which Satisfies Challenging UC
  Seismic Occupancy Requirements
- Fantastic Downtown Berkeley Location Walking Distance to Campus, BART & Flourishing Local Retail & Amenities

# PROPERTY SUMMARY

| ADDRESS                          | 1936 University Avenue, Berkeley, CA 94704                           |                                                    |  |
|----------------------------------|----------------------------------------------------------------------|----------------------------------------------------|--|
| PRODUCT                          | 3-Story Multi-Tenant Office Building & Below Grade<br>Parking Garage |                                                    |  |
| OFFICE RENTABLE AREA (SF)        | Ground Floor<br>2nd Floor<br>3rd Floor<br><b>Total:</b>              | 13,433<br>15,485<br><u>14,275</u><br><b>43,193</b> |  |
| BELOW GRADE PARKING AREA (SF)    | 35,656                                                               |                                                    |  |
| TOTAL AREA OFFICE + PARKING (SF) |                                                                      |                                                    |  |
| YEAR BUILT                       | 1993 per public record                                               |                                                    |  |
| OCCUPANCY                        | 79% (September 2024)                                                 |                                                    |  |
| ZONING                           | C-DMU Core Buffer in Downtown Area Plan                              |                                                    |  |
|                                  |                                                                      |                                                    |  |