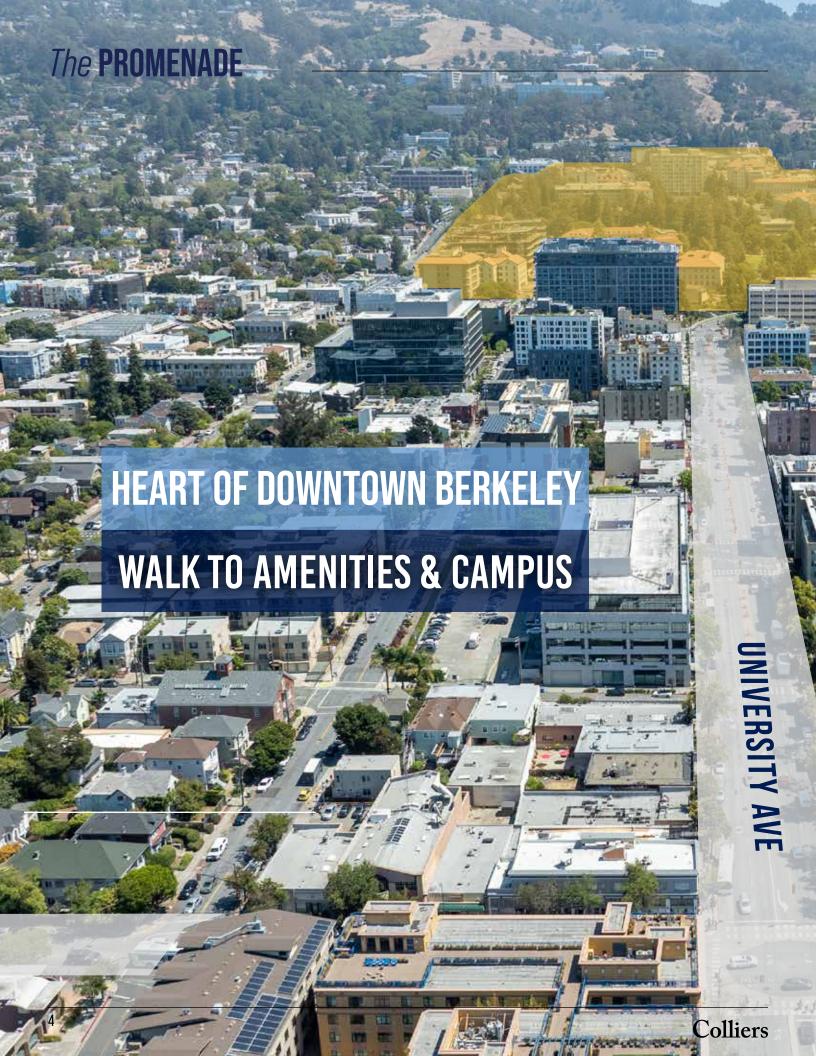

1936 UNIVERSITY AVENUE | HEART OF DOWNTOWN BERKELEY

BOUTIQUE MULTI-TENANT OFFICE BUILDING + 120-STALL PARKING GARAGE WITH CASH FLOW **IDEAL FOR AN OWNER-USER OR INVESTOR** The PROMENADE

## OPPORTUNITY HIGHLIGHTS

- Boutique 3-Story Multi-Tenant Office Building with 2-Level Below-Grade Secured
  120-Stall Parking Garage & 2-Sides of Frontage
- 79% Leased Asset Providing Substantial Cash Flow to an Owner-User, & Leasing Upside to an Investor or Developer
- Upcoming ±10K Sq. Ft. Vacancy on the 2nd Floor Provides Prime Opportunity for Partial Owner-User to Own & Occupy High-Quality Office Space
- Functional Suite Layouts Ideal for Berkeley's Private Tenant Base, & Desirable Building Amenities: On-Site Secure Parking, Landscaped Inner Courtyards, Sun-Filled Outdoor Decks, Abundant Natural Light
- One of the Few 'Off-Campus' Berkeley Buildings Which Satisfies Challenging UC
  Seismic Occupancy Requirements
- Fantastic Downtown Berkeley Location Walking Distance to Campus, BART & Flourishing Local Retail & Amenities