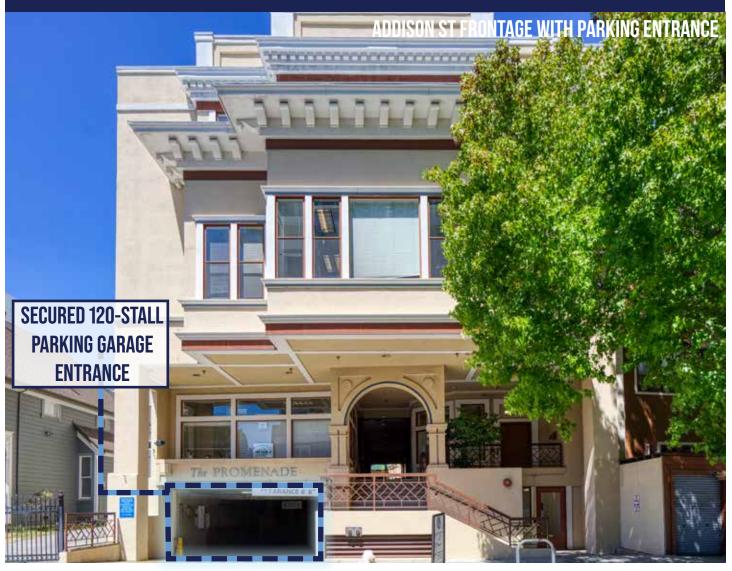

## OPPORTUNITY HIGHLIGHTS

- Boutique 3-Story Multi-Tenant Office Building with 2-Level Below-Grade Secured
  120-Stall Parking Garage & 2-Sides of Frontage
- 79% Leased Asset Providing Substantial Cash Flow to an Owner-User, & Leasing Upside to an Investor or Developer
- Upcoming ±10K Sq. Ft. Vacancy on the 2nd Floor Provides Prime Opportunity for Partial Owner-User to Own & Occupy High-Quality Office Space
- Functional Suite Layouts Ideal for Berkeley's Private Tenant Base, & Desirable Building Amenities: On-Site Secure Parking, Landscaped Inner Courtyards, Sun-Filled Outdoor Decks, Abundant Natural Light
- One of the Few 'Off-Campus' Berkeley Buildings Which Satisfies Challenging UC
  Seismic Occupancy Requirements
- Fantastic Downtown Berkeley Location Walking Distance to Campus, BART & Flourishing Local Retail & Amenities

# PROPERTY SUMMARY

| ADDRESS                          | 1936 University Avenue, Berkeley, CA 94704                           |                                                    |  |
|----------------------------------|----------------------------------------------------------------------|----------------------------------------------------|--|
| PRODUCT                          | 3-Story Multi-Tenant Office Building & Below Grade<br>Parking Garage |                                                    |  |
| OFFICE RENTABLE AREA (SF)        | Ground Floor<br>2nd Floor<br>3rd Floor<br><b>Total:</b>              | 13,433<br>15,485<br><u>14,275</u><br><b>43,193</b> |  |
| BELOW GRADE PARKING AREA (SF)    | 35,656                                                               |                                                    |  |
| TOTAL AREA OFFICE + PARKING (SF) |                                                                      |                                                    |  |
| YEAR BUILT                       | 1993 per public record                                               |                                                    |  |
| OCCUPANCY                        | 79% (September 2024)                                                 |                                                    |  |
| ZONING                           | C-DMU Core Buffer in Downtown Area Plan                              |                                                    |  |
|                                  |                                                                      |                                                    |  |