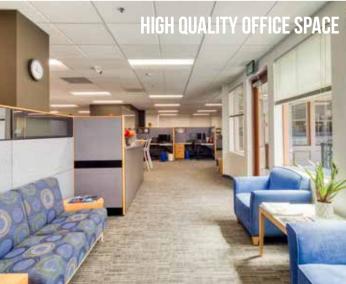

## OPPORTUNITY HIGHLIGHTS

- Boutique 3-Story Multi-Tenant Office Building with 2-Level Below-Grade Secured
  120-Stall Parking Garage & 2-Sides of Frontage
- 79% Leased Asset Providing Substantial Cash Flow to an Owner-User, & Leasing Upside to an Investor or Developer
- Upcoming ±10K Sq. Ft. Vacancy on the 2nd Floor Provides Prime Opportunity for Partial Owner-User to Own & Occupy High-Quality Office Space
- Functional Suite Layouts Ideal for Berkeley's Private Tenant Base, & Desirable Building Amenities: On-Site Secure Parking, Landscaped Inner Courtyards, Sun-Filled Outdoor Decks, Abundant Natural Light
- One of the Few 'Off-Campus' Berkeley Buildings Which Satisfies Challenging UC
  Seismic Occupancy Requirements
- Fantastic Downtown Berkeley Location Walking Distance to Campus, BART & Flourishing Local Retail & Amenities