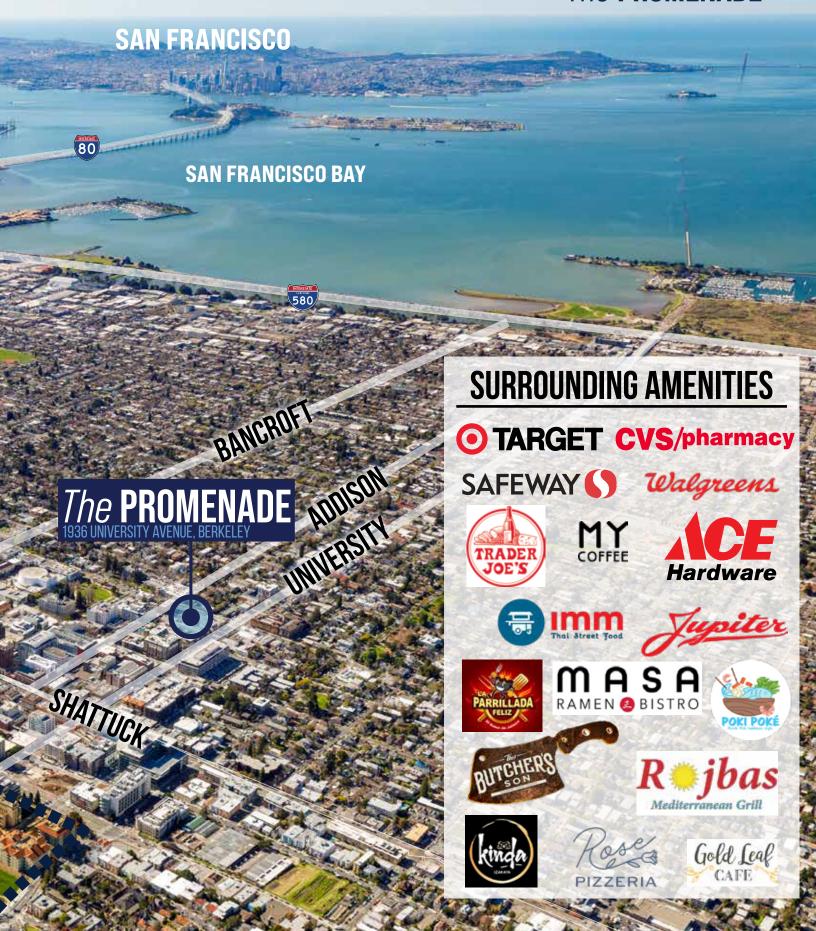

## OPPORTUNITY HIGHLIGHTS

- Boutique 3-Story Multi-Tenant Office Building with 2-Level Below-Grade Secured
  120-Stall Parking Garage & 2-Sides of Frontage
- 79% Leased Asset Providing Substantial Cash Flow to an Owner-User, & Leasing Upside to an Investor or Developer
- Upcoming ±10K Sq. Ft. Vacancy on the 2nd Floor Provides Prime Opportunity for Partial Owner-User to Own & Occupy High-Quality Office Space
- Functional Suite Layouts Ideal for Berkeley's Private Tenant Base, & Desirable Building Amenities: On-Site Secure Parking, Landscaped Inner Courtyards, Sun-Filled Outdoor Decks, Abundant Natural Light
- One of the Few 'Off-Campus' Berkeley Buildings Which Satisfies Challenging UC
  Seismic Occupancy Requirements
- Fantastic Downtown Berkeley Location Walking Distance to Campus, BART & Flourishing Local Retail & Amenities