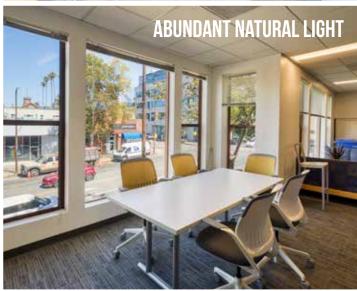

## OPPORTUNITY HIGHLIGHTS

- Boutique 3-Story Multi-Tenant Office Building with 2-Level Below-Grade Secured
  120-Stall Parking Garage & 2-Sides of Frontage
- 79% Leased Asset Providing Substantial Cash Flow to an Owner-User, & Leasing Upside to an Investor or Developer
- Upcoming ±10K Sq. Ft. Vacancy on the 2nd Floor Provides Prime Opportunity for Partial Owner-User to Own & Occupy High-Quality Office Space
- Functional Suite Layouts Ideal for Berkeley's Private Tenant Base, & Desirable Building Amenities: On-Site Secure Parking, Landscaped Inner Courtyards, Sun-Filled Outdoor Decks, Abundant Natural Light
- One of the Few 'Off-Campus' Berkeley Buildings Which Satisfies Challenging UC
  Seismic Occupancy Requirements
- Fantastic Downtown Berkeley Location Walking Distance to Campus, BART & Flourishing Local Retail & Amenities