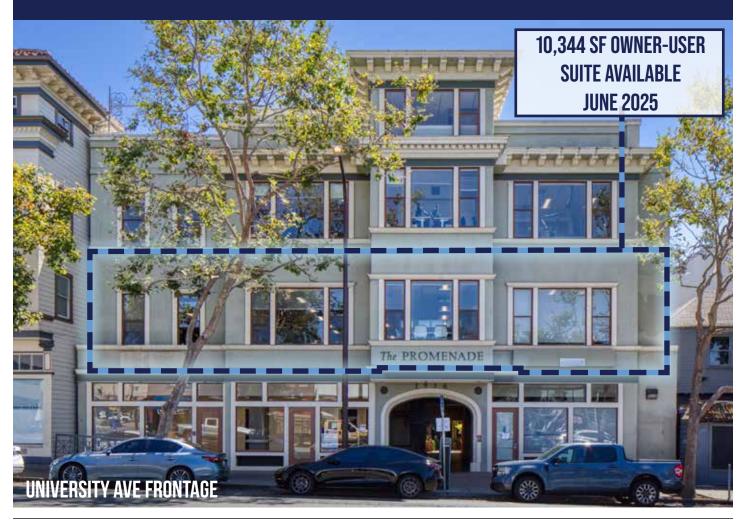

1936 UNIVERSITY AVENUE | HEART OF DOWNTOWN BERKELEY

BOUTIQUE MULTI-TENANT OFFICE BUILDING + 120-STALL PARKING GARAGE WITH CASH FLOW **IDEAL FOR AN OWNER-USER OR INVESTOR** The PROMENADE

## OPPORTUNITY HIGHLIGHTS

- Boutique 3-Story Multi-Tenant Office Building with 2-Level Below-Grade Secured
  120-Stall Parking Garage & 2-Sides of Frontage
- 79% Leased Asset Providing Substantial Cash Flow to an Owner-User, & Leasing Upside to an Investor or Developer
- Upcoming ±10K Sq. Ft. Vacancy on the 2nd Floor Provides Prime Opportunity for Partial Owner-User to Own & Occupy High-Quality Office Space
- Functional Suite Layouts Ideal for Berkeley's Private Tenant Base, & Desirable Building Amenities: On-Site Secure Parking, Landscaped Inner Courtyards, Sun-Filled Outdoor Decks, Abundant Natural Light
- One of the Few 'Off-Campus' Berkeley Buildings Which Satisfies Challenging UC
  Seismic Occupancy Requirements
- Fantastic Downtown Berkeley Location Walking Distance to Campus, BART & Flourishing Local Retail & Amenities