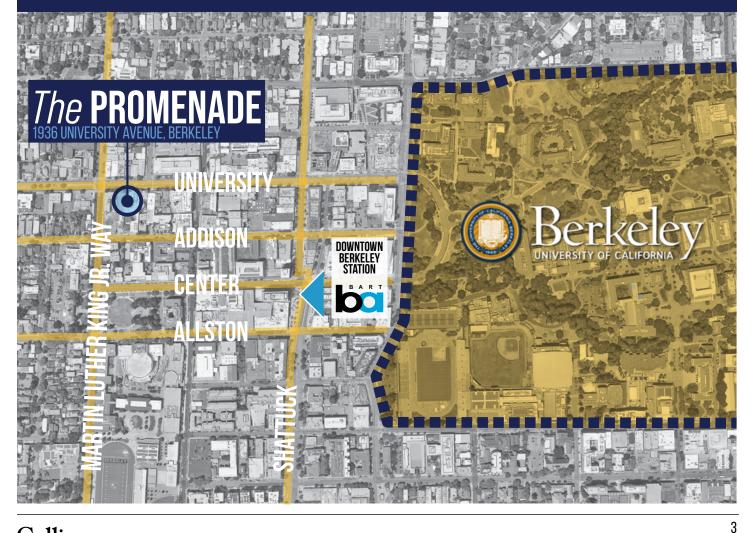

1936 UNIVERSITY AVENUE | HEART OF DOWNTOWN BERKELEY

BOUTIQUE MULTI-TENANT OFFICE BUILDING + 120-STALL PARKING GARAGE WITH CASH FLOW **IDEAL FOR AN OWNER-USER OR INVESTOR** The PROMENADE