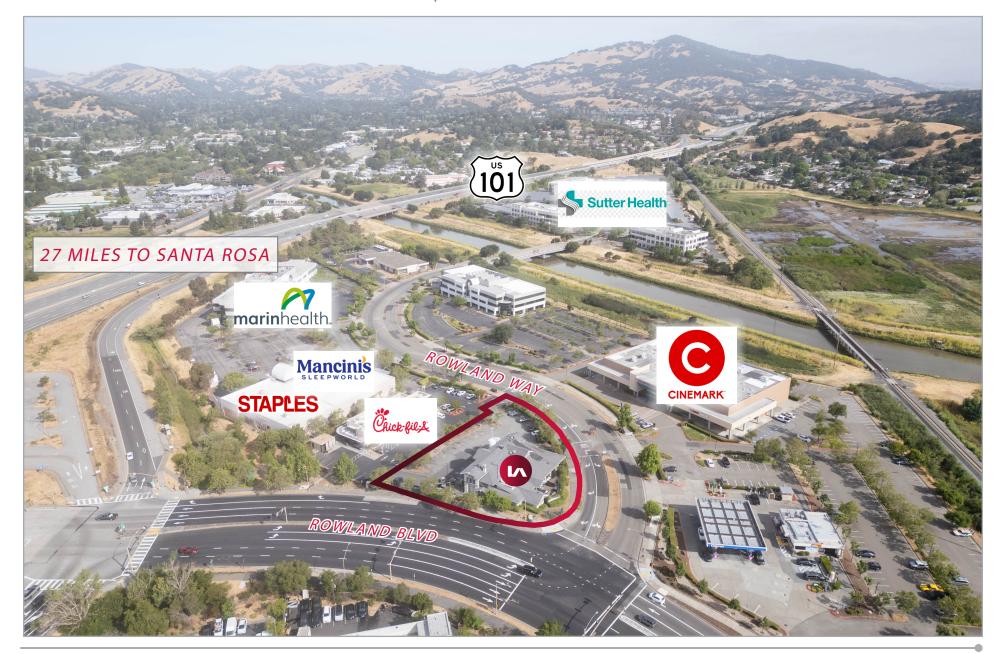

Spending | \$137,590       | \$796,924 | \$1,164,706 |
| Business:               | # of Businesses |           | Employees   |
| Total Businesses        | 747             | 1         | ,389        |



| Traffic Count: | Street       | Cross Street | Avg Daily Volume | Miles from Subject Property |
|----------------|--------------|--------------|------------------|-----------------------------|
|                | Rowland Blvd | Rowland Way  | 30,273 MPSI      | 0.04                        |
|                | Rowland Blvd | Redwood Hwy  | 33,041 MPSI      | 0.11                        |

FOR SALE: 15 ROWLAND WAY | NOVATO, CA





Lee & Associates Oakland Commercial Real Estate \ 520 3rd Street, Suite 105, Oakland, CA 94607 \ www.lee-associates.com

FOR SALE: 15 ROWLAND WAY | NOVATO, CA





Lee & Associates Oakland Commercial Real Estate \ 520 3rd Street, Suite 105, Oakland, CA 94607 \ www.lee-associates.com