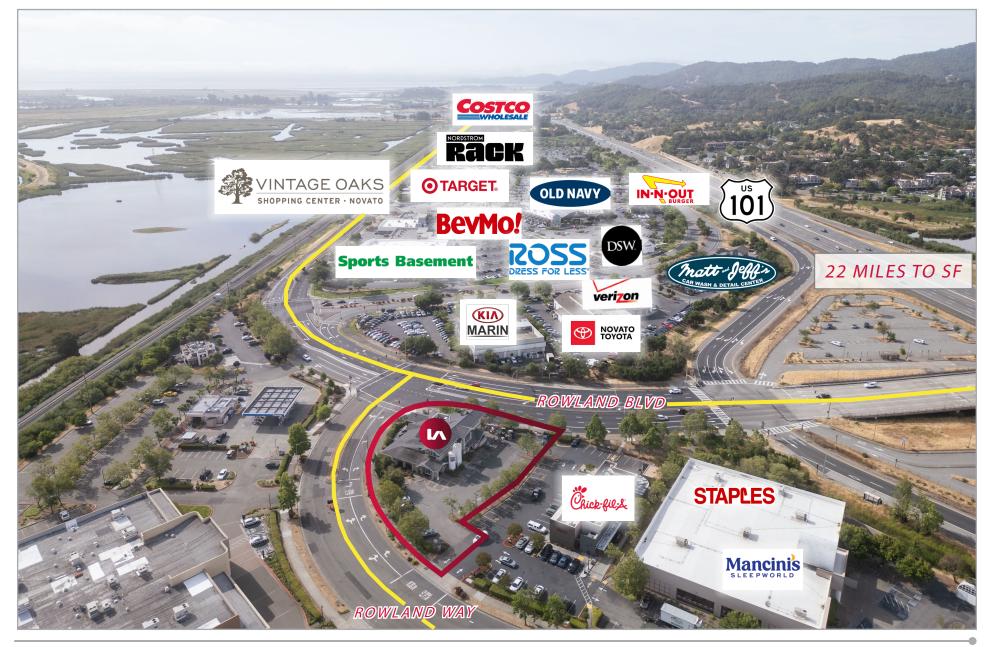

FOR SALE: 15 ROWLAND WAY | NOVATO, CA

#### For Full Vintage Oaks Directory - Click Here