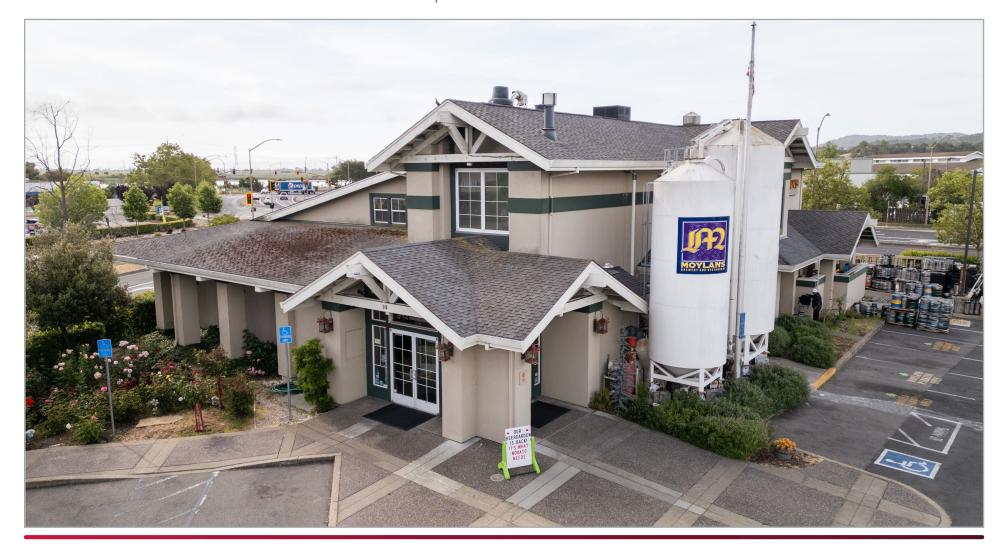

FOR SALE: 15 ROWLAND WAY | NOVATO, CA

#### **LISTING DATA:**

7,800± SF

40 Parking Spaces

0.9± Acres

Located in Rowland Plaza

Built in 1995

• Sale Price: Call Agent