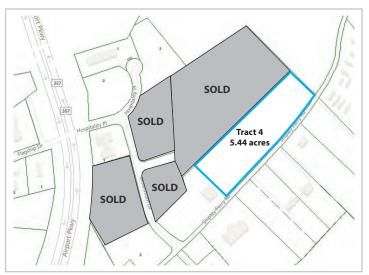

#### Available for Sale

Tract 4: 5.44 acres - \$456,500

### **Highlights**

Can be subdivided

Approx. 0.2 miles from I-81, exit 63

Approx. 2.5 miles from Tri-Cities Airport

Approx. 2.5 miles from Northeast State Comm. College

Across from Southeast Freight Lines

Proximal to hotels, restaurants and shopping