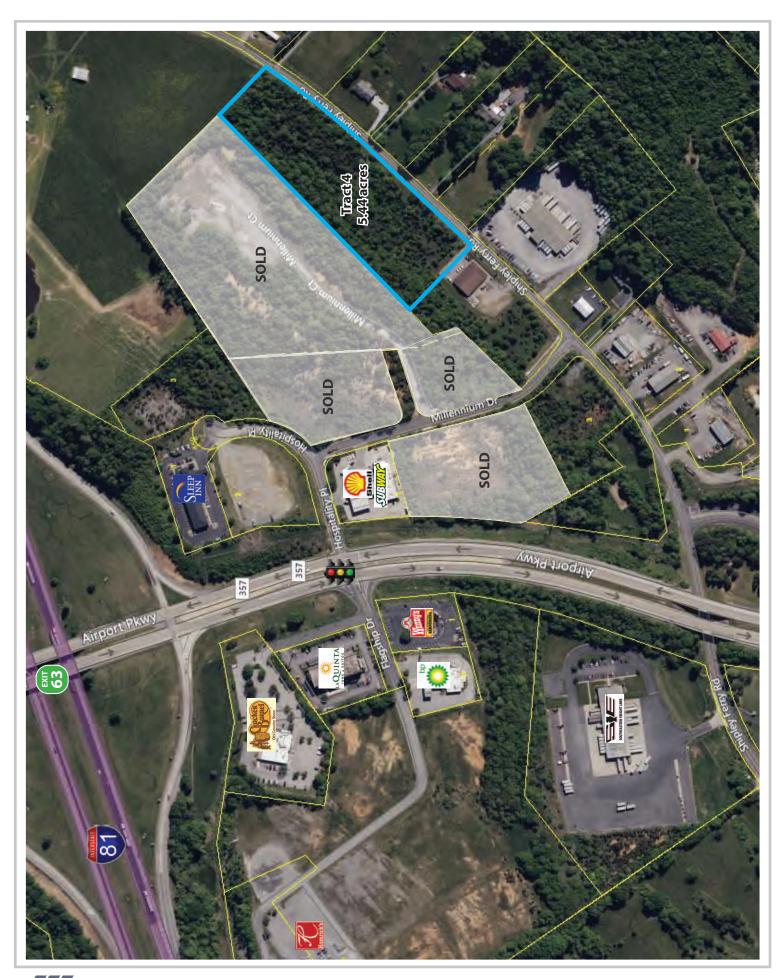

#### Available for Sale

Tract 4: 5.44 acres - \$456,500

### **Highlights**

Can be subdivided

Approx. 0.2 miles from I-81, exit 63

Approx. 2.5 miles from Tri-Cities Airport

Approx. 2.5 miles from Northeast State Comm. College

Across from Southeast Freight Lines

Proximal to hotels, restaurants and shopping

Zoned B-3, Highway Oriented Business District