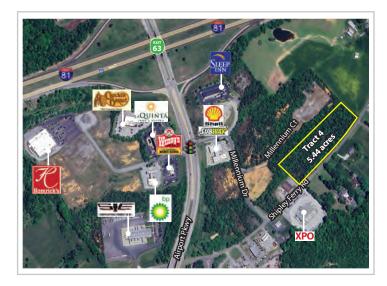

#### Location

Just off I-81, exit 63

### **Highlights**

Can be subdivided

Approx. 0.2 miles from I-81, exit 63

Approx. 2.5 miles from Tri-Cities Airport

Approx. 2.5 miles from Northeast State Comm. College

Across from Southeast Freight Lines

Proximal to hotels, restaurants and shopping