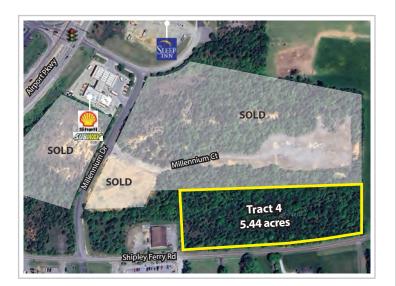

#### Available for Sale

Tract 4: 5.44 acres - \$456,500

### **Highlights**

Can be subdivided

Approx. 0.2 miles from I-81, exit 63

Approx. 2.5 miles from Tri-Cities Airport

Approx. 2.5 miles from Northeast State Comm. College

Across from Southeast Freight Lines

Proximal to hotels, restaurants and shopping

Zoned B-3, Highway Oriented Business District