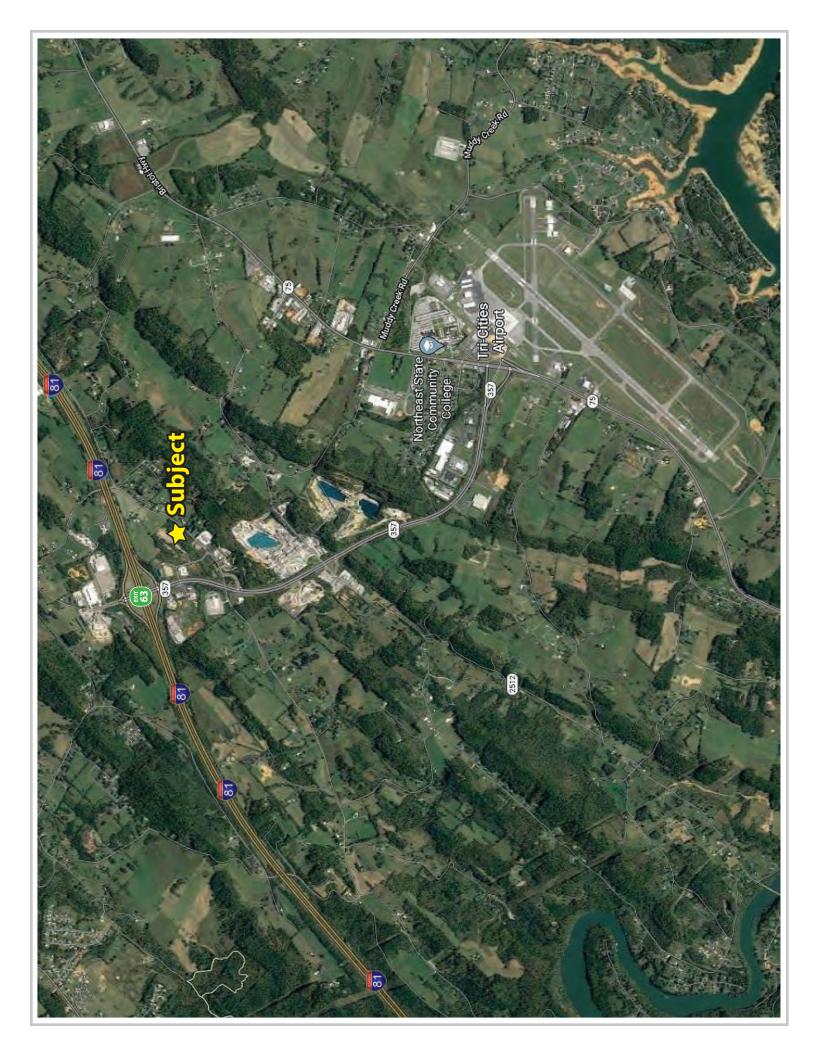

#### Location

Just off I-81, exit 63

### **Highlights**

Can be subdivided

Approx. 0.2 miles from I-81, exit 63

Approx. 2.5 miles from Tri-Cities Airport

Approx. 2.5 miles from Northeast State Comm. College

Across from Southeast Freight Lines

Proximal to hotels, restaurants and shopping