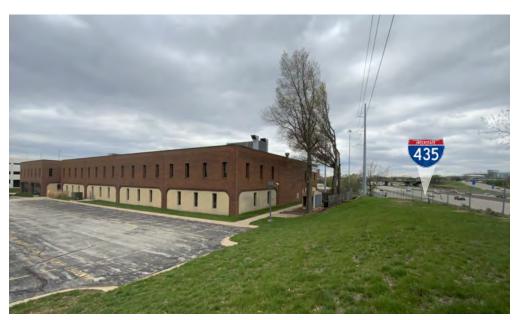

#### **Property Description**

51,178 sf two story office building situated on 2.96 acres. Paved parking with 206 spaces.

Located on the north side of 110th st, between Roe & Nall.

**FLOOR PLAN** 