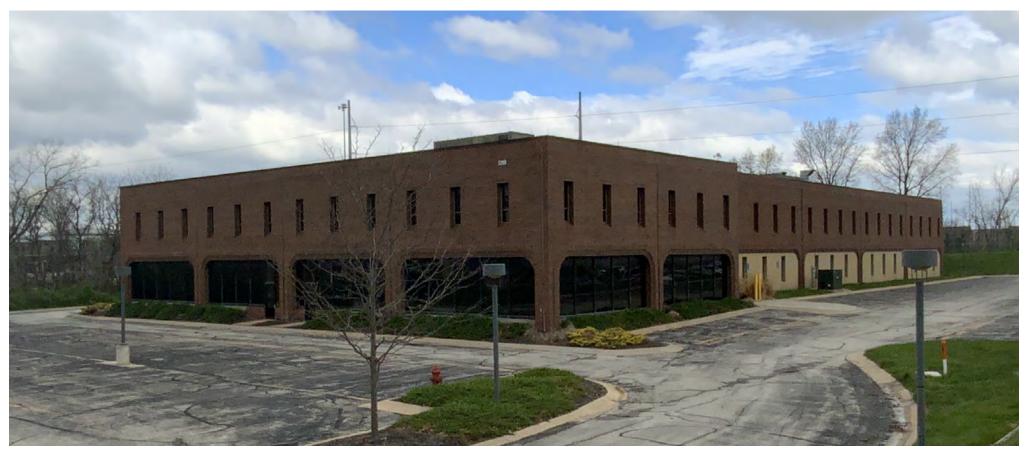

# 5200 W 110TH ST OVERLAND PARK, KANSAS 66211

#### **Property Description**

51,178 sf two story office building situated on 2.96 acres. Paved parking with 206 spaces.

Located on the north side of 110th st, between Roe & Nall.

**FLOOR PLAN** 