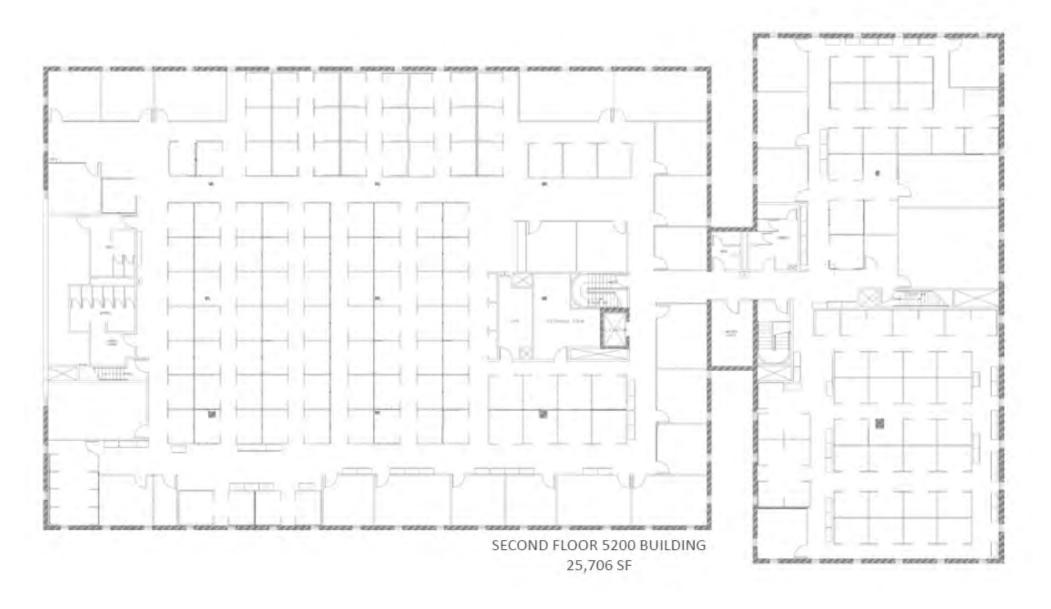

#### **Property Description**

51,178 sf two story office building situated on 2.96 acres. Paved parking with 206 spaces.

Located on the north side of 110th st, between Roe & Nall.

**FLOOR PLAN** 

### **FLOOR PLAN**