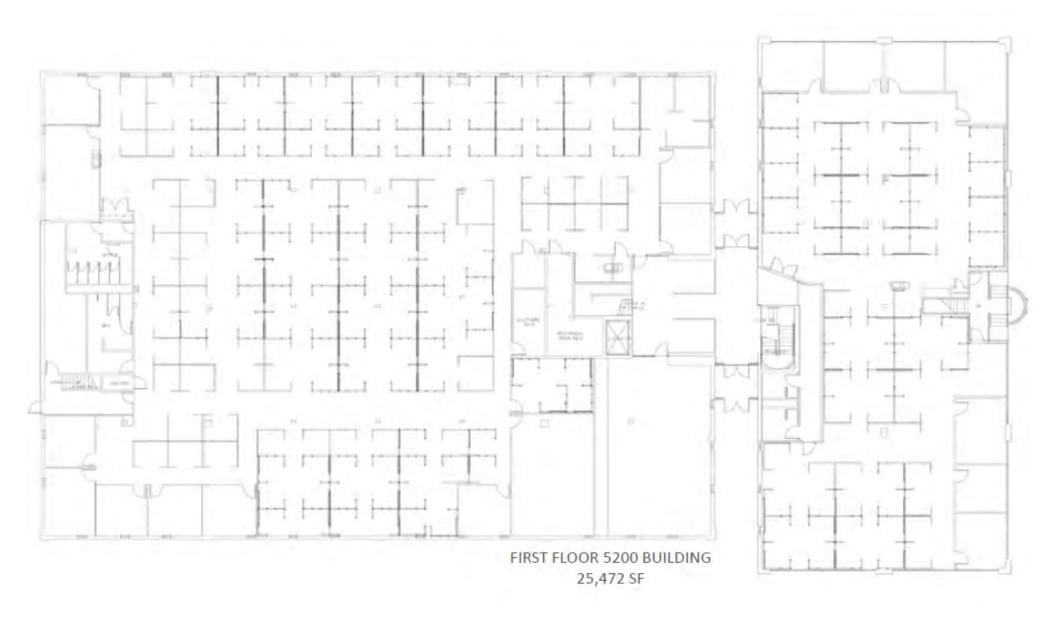

#### **Property Description**

51,178 sf two story office building situated on 2.96 acres. Paved parking with 206 spaces.

Located on the north side of 110th st, between Roe & Nall.

**FLOOR PLAN** 

### **FLOOR PLAN**